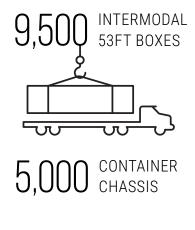

## 1,000,000+

**BROKERED TRUCKS** 

12,000

CONTRACTED

**TRUCKS** 

> \$450<sub>M</sub>