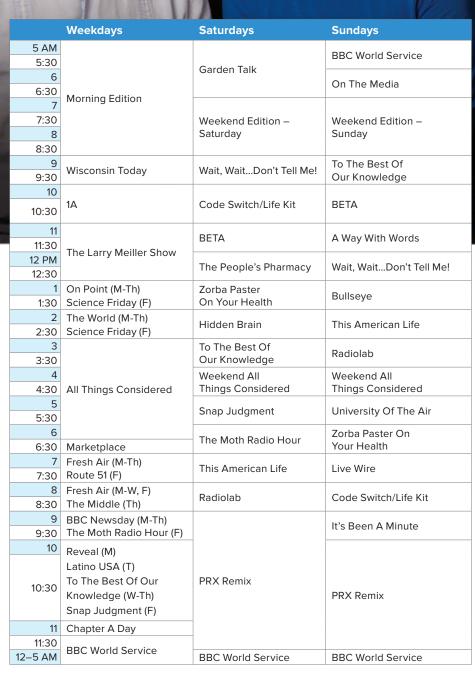

### WPR News

Northeastern Region Schedule

**89.3** WPNE Green Bay

89.7

WHND Sister Bay/Ellison Bay

90.3

WRST-FM Oshkosh

| Weekdays |                                            | Saturdays                     | Sundays                       |  |
|----------|--------------------------------------------|-------------------------------|-------------------------------|--|
| 5 AM     |                                            |                               | BBC World Service             |  |
| 5:30     |                                            | Garden Talk                   |                               |  |
| 6        |                                            |                               | On The Media                  |  |
| 6:30     | Morning Edition                            |                               |                               |  |
| 7:30     |                                            | Weekend Edition –             | Weekend Edition –             |  |
| 8        |                                            | Saturday                      | Sunday                        |  |
| 8:30     |                                            | ,                             |                               |  |
| 9        | Wissensin Teday                            | Mait Mait Dan't Tall Mal      | To The Best Of                |  |
| 9:30     | Wisconsin Today                            | Wait, WaitDon't Tell Me!      | Our Knowledge                 |  |
| 10       | 1A                                         | Code Switch/Life Kit          | BETA                          |  |
| 10:30    |                                            |                               |                               |  |
| 11:30    |                                            | BETA                          | A Way With Words              |  |
| 12 PM    | The Larry Meiller Show                     |                               | •                             |  |
| 12:30    |                                            | The People's Pharmacy         | Wait, WaitDon't Tell Me!      |  |
| 1        | On Point (M-Th)                            | Zorba Paster                  |                               |  |
| 1:30     | Science Friday (F)                         | On Your Health                | Bullseye                      |  |
| 2        | The World (M-Th)                           | Hidden Brain                  | This American Life            |  |
| 2:30     | Science Friday (F)                         | Hidden Brain                  | This American Life            |  |
| 3        |                                            | To The Best Of                | Radiolab                      |  |
| 3:30     |                                            | Our Knowledge                 |                               |  |
| 4:30     | All Things Considered                      | Weekend All Things Considered | Weekend All Things Considered |  |
| 4.30     | All Tillings Considered                    | Tillings Collsidered          | University Of The Air         |  |
| 5:30     |                                            | Snap Judgment                 |                               |  |
| 6        |                                            |                               | Zorba Paster On               |  |
| 6:30     | Marketplace                                | The Moth Radio Hour           | Your Health                   |  |
| 7        | Wisconsin Today                            | This American Life            | Live Wire                     |  |
| 7:30     | (Rebroadcast)                              | This American Life            | LIVE WITE                     |  |
| 8        | q                                          | Radiolab                      | Code Switch/Life Kit          |  |
| 8:30     | •                                          |                               |                               |  |
| 9:30     | BBC Newsday (M-Th) The Moth Radio Hour (F) |                               | It's Been A Minute            |  |
| 10       | ` '                                        |                               |                               |  |
| .0       | Reveal (M)<br>Latino USA (T)               |                               | PRX Remix                     |  |
|          | To The Best Of Our                         | PRX Remix                     |                               |  |
| 10:30    | Knowledge (W-Th)                           | T ROCKETHIA                   |                               |  |
|          | Snap Judgment (F)                          |                               | THO RESIDA                    |  |
| 11       | Chapter A Day                              |                               |                               |  |
| 11:30    | BBC World Service                          |                               |                               |  |
| 12-5 AM  |                                            | BBC World Service             | BBC World Service             |  |