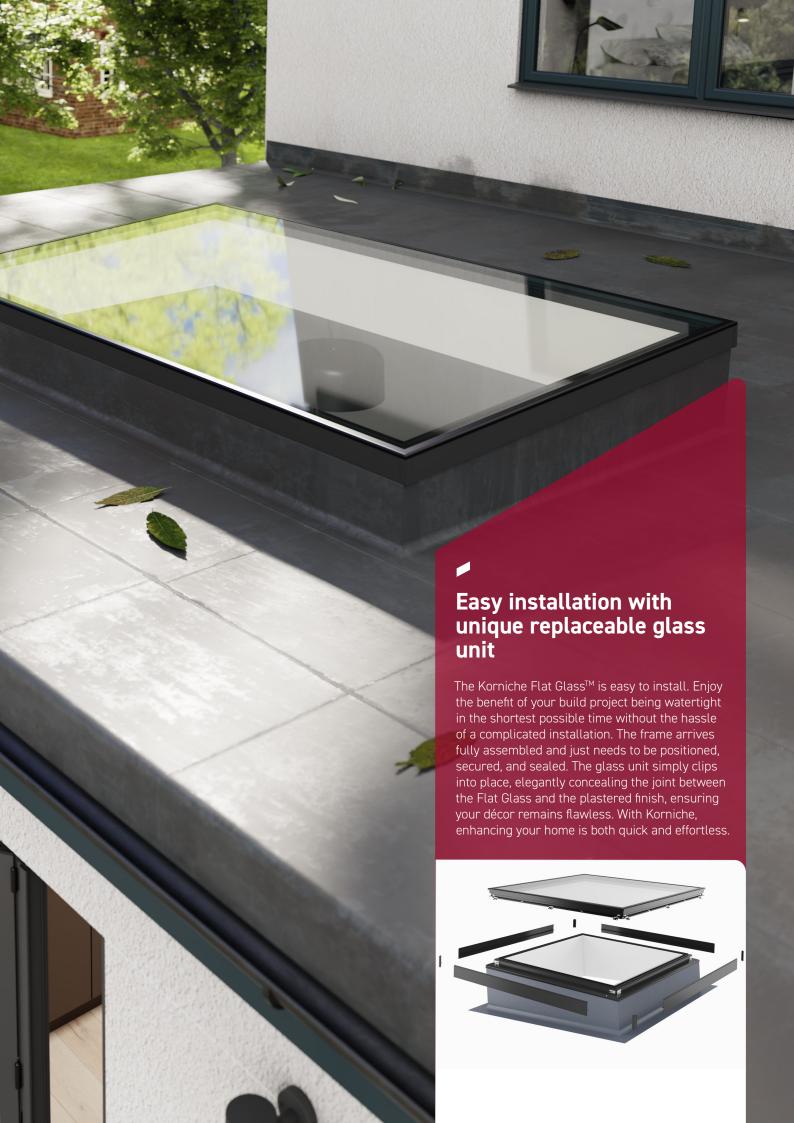

## Effortless glass replacement for peace of mind

At Korniche we understand that accidents can happen. That's why we prioritise your peace of mind. Our Flat Glass™ design ensures swift and effortless glazing replacement, all while preserving the integrity of your interior decor.

Furthermore, our choice of standard double or triple glazed panels not only offers affordability but also sidesteps the often expensive and cumbersome full replacements seen with our competitors stepped or ceramic-edged designs.