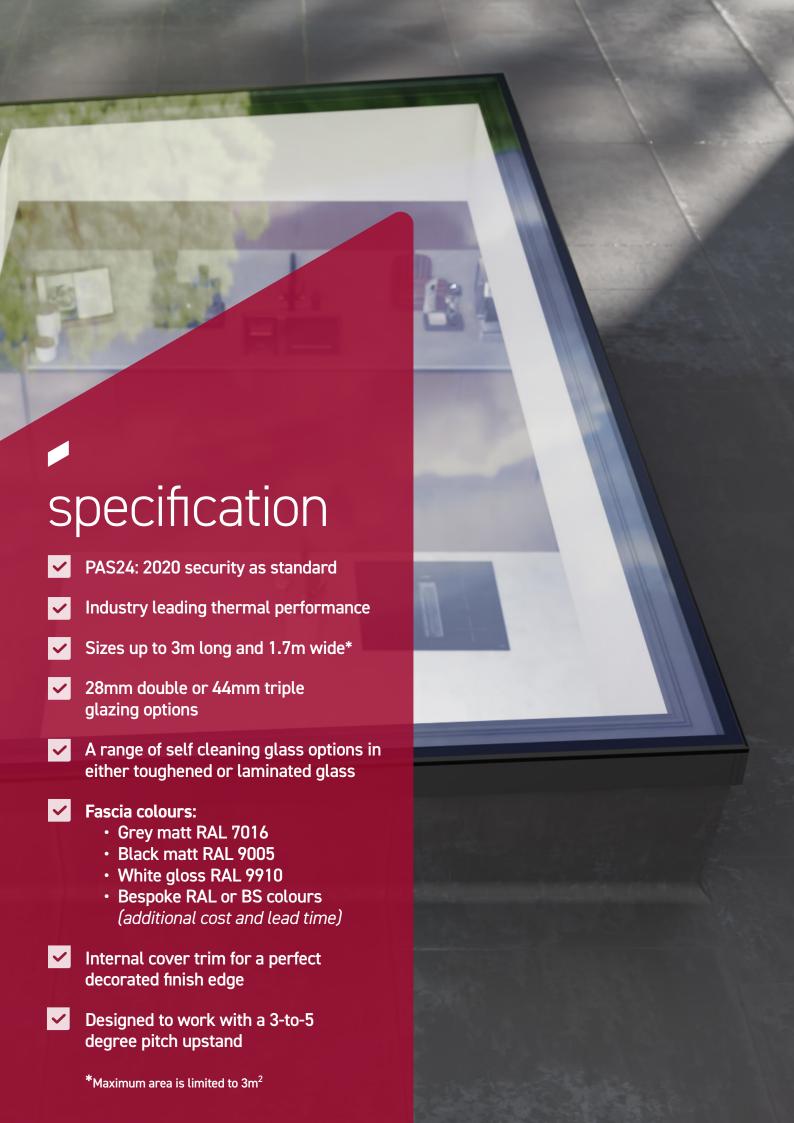

## all in the detail . . .

### Colours to reflect your style

Korniche Flat  $Glass^{TM}$  offers a choice of readily available stock colours: Grey, Black, and White. For a more unique touch, Korniche also offer bespoke powder coated RAL colour finishes.

Complementing each colour is a black gloss bezel, meticulously framing the glass unit.

Black RAL 9005

Grey RAL 7016

Bespoke RAL options

### Glazing tailored to your preference

Choose from double and triple glazed units available in a range of tints: clear, blue, or neutral, ensuring your aesthetic and functional needs are met.

For those seeking additional durability and safety, Korniche also offer laminated options. Self-clean coatings as standard reduce dirt adhesion and decrease the need for maintenance.

### Security with proven standards

Your home's safety is non-negotiable. With Korniche Flat Glass<sup>TM</sup>, you're not just buying a fantastic, glazed product; you're investing in peace of mind. Meeting the stringent PAS 24:2020 standard, our Flat Glass offers enhanced protection against potential threats, helping shield both your valuables and your loved ones. For Korniche, security isn't a mere feature - it's foundational. The commitment to meeting and exceeding these established benchmarks allows you to confidently choose Korniche, knowing that you're placing the safety of your home in trusted hands.