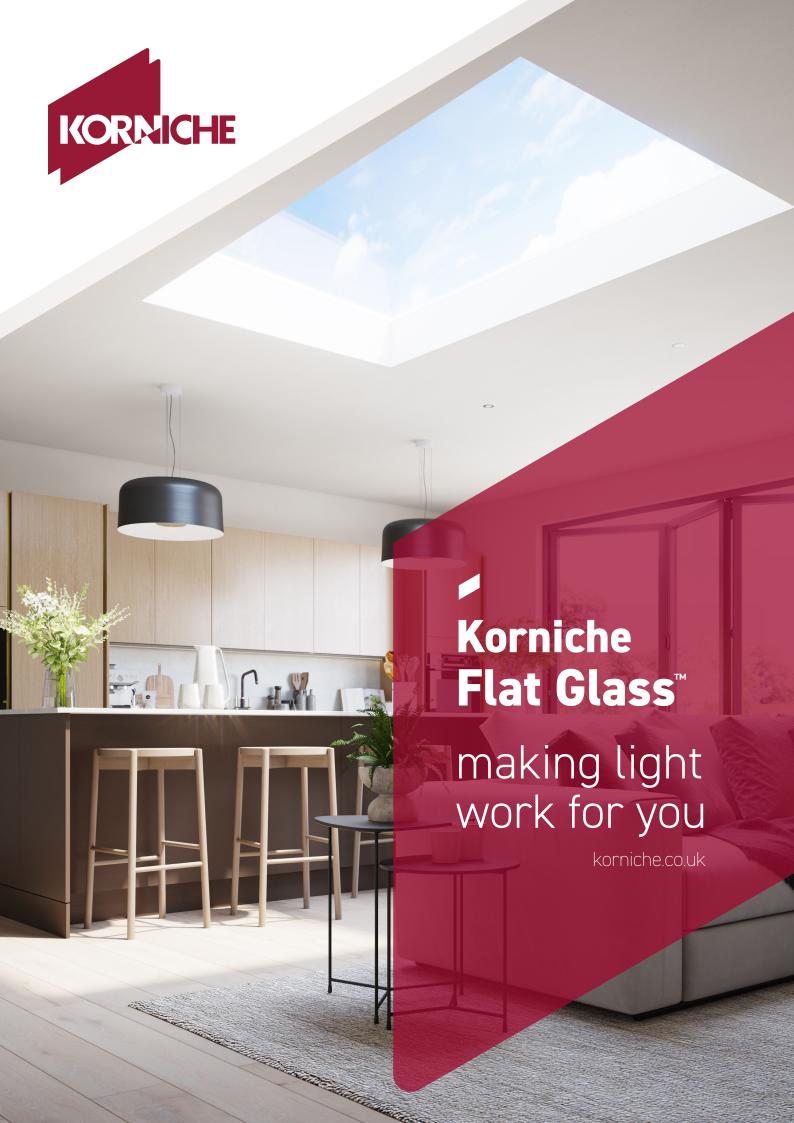

# Illuminate Your Living Space

Brighten your home and experience the forefront of innovation with the Korniche Flat  $Glass^{TM}$ . Create a space into a welcoming room flooded by natural light.

#### Precision. Simplicity. Beauty.

Korniche crafts products with you in mind, offering an extra touch of elegance and class.

Dive into a world where aesthetics and efficiency combine.

Beyond its visual appeal, the Korniche Flat Glass™ design stands out with its exceptional thermal efficiency, credited to the polyamide inner section. Save money on your energy bills and create a space that you can use all year round.