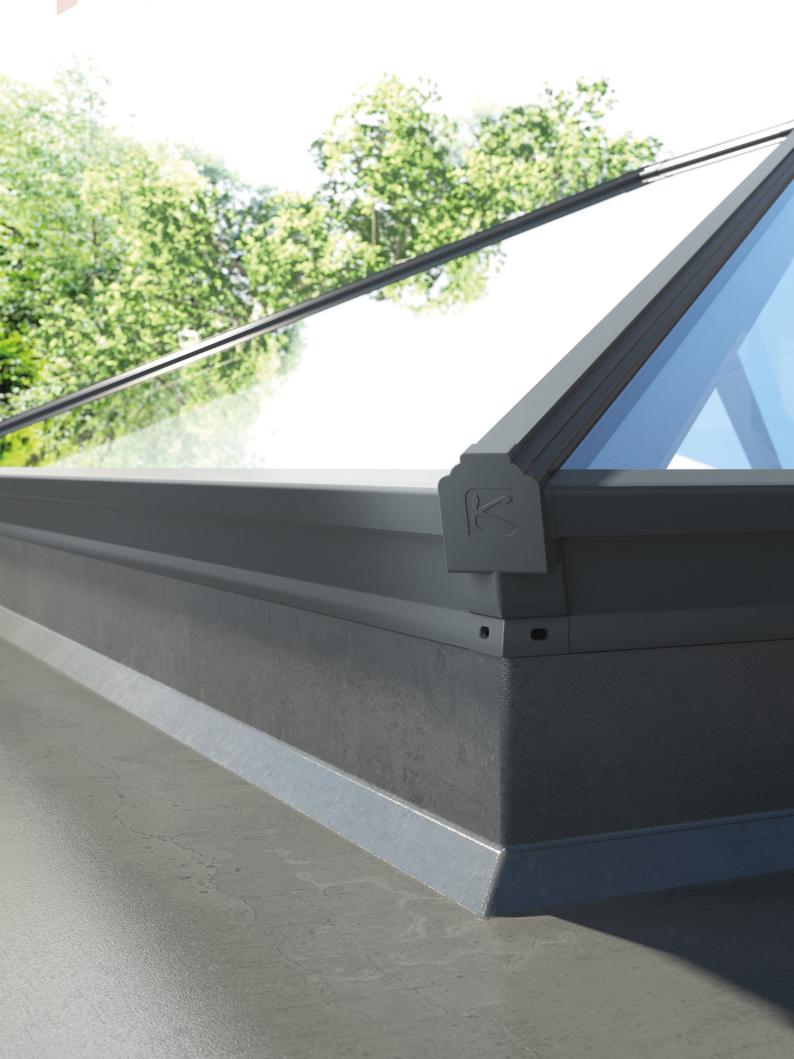

Reminiscent of traditional timber structures, its award-winning aluminium rafters and spars provide some of the narrowest internal sightlines available, with no visible fixings and seamless joints throughout.

Externally, aluminium die-cast components are covered with contemporary sculpted top and end caps creating a continuous aesthetic whilst delivering secure and all-weather protection.

The roof lantern is fully thermally broken. This means the outside aluminium elements are connected to the internal ones through thermal breaks.

These include polymer T bars between the internal and external parts of the spars and polyamide thermal breaks in the eaves beams. This vastly reduces heat transfer and ensures any cold bridging is virtually eliminated.

Industry-leading Q-Lon seals combine and complement the thermally broken design to protect your home from the elements. An innovative glass lock stops the glass slipping under its own weight delivering integral strength and ensures a lifetime of low maintenance.