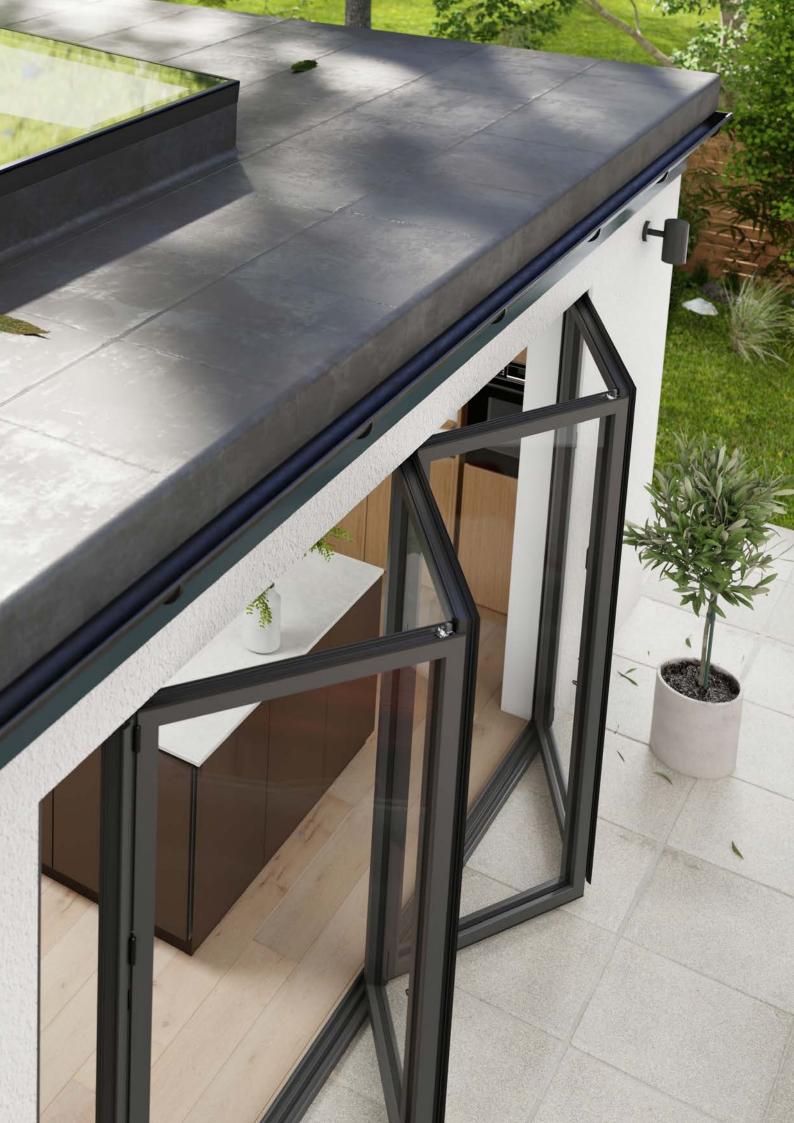

# Fastest, simplest installation

Making the complicated simple takes real creativity. Our smartly engineered roof lantern is the only design on the market that requires no cutting, trimming or silicone sealant within the lantern structure whilst being assembled.

Capable of being fitted in minutes and glazed in seconds, the Korniche roof lantern is the fastest and easiest system to install on the market.

It arrives with a comprehensive installation manual that has simple step by step instructions that could not be easier to follow.

The sheer simplicity of the installation means that any competent tradesperson can safely, quickly and securely fit your lantern, eliminating the need for specialist installers.

An installers dream.

Your vision for a roof lantern might depend on the intended function of your room, what times it will be used and who you want to enjoy the space with the most.