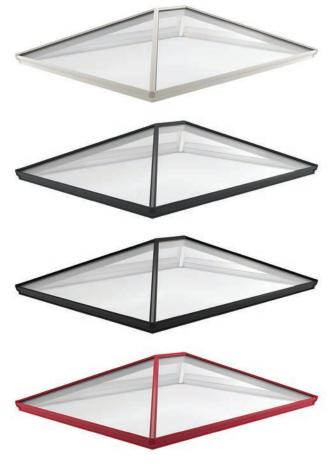

### **RAL Colours**

As well as our stock offerings we offer more than 150 colours in matt, satin or gloss, including the option to have different colours on the inside

and outside of the frames. This gives you greater freedom to match both the interior and exterior style of your property without compromise.

## Colour options

- ✓ Three stock RAL colours
  - RAL 9010 Gloss White
  - RAL 7016 Matt Grey
  - RAL 9005 Matt Black
- Dual colour available at no extra cost when selecting two stock colours
- Bespoke RAL and BS colours available