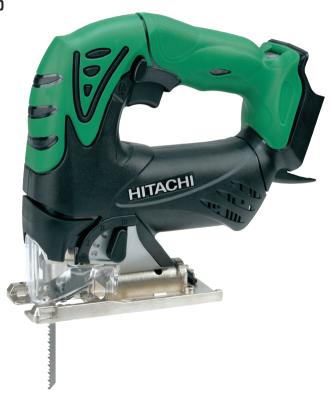

## CJ18DSL(H4)

HITACHI **Inspire the Next** 

18V Slide Jig Saw

## **Specifications**

| Capacity                      | Wood                                                                                   | 135mm |
|-------------------------------|----------------------------------------------------------------------------------------|-------|
|                               | Steel                                                                                  | 10mm  |
| No Load Speed                 | 0 – 2,400 (min-1)                                                                      |       |
| Stroke length                 | 26mm                                                                                   |       |
| Blade type                    | Standard bayonet                                                                       |       |
| Angle cutting                 | 0 – 45° left and right                                                                 |       |
| Weight                        | 2.4kg (with BSL1860 battery)                                                           |       |
| Length                        | 277mm (with BSL1860 battery)                                                           |       |
| Battery type (sold seperatly) | Compatible with all Hitachi 18V Slide batteries from1.5Ah through to 6.0Ah             |       |
| Standard accessories          | Blade, splinter guard and chip cover.<br>Batteries and charger available<br>separately |       |
|                               |                                                                                        |       |

- 4-stage orbital action allows the selection of the most appropriate orbital position for each cutting job essential to achieve the best efficiency for cutting
- · Tool-less blade change for quick and easy blade replacement
- · Powerful dust blowing mechanism uses air from the motor cooling fan easing sight of cutting line
- · Alloy base provides strength and precision cutting
- · Li-ion batteries available separately feature multiple protection circuit that protects the battery & tool from overload, over heat, over discharge & over charge