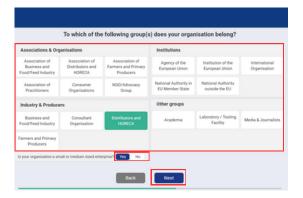

### 4. GROUPS SELECTION

**Select the groups** your organisation/company belongs to.

**N.B.:** If the user organisation/company falls under "**Industry & Producers**" it is **possible** to indicate whether it is a small or medium size enterprise.