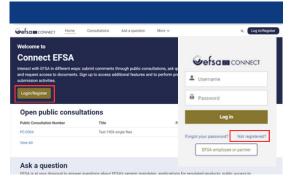

### 1. SELF-REGISTRATION

Open the Connect.EFSA portal by clicking on the link https://connect.efsa.europa.eu/RM/s/. You will be redirected to the Welcome page. Here, click on "Log in/Register" button. To start the registration process, click on "Not registered?"

On the left-hand side of the page, you can discover all the basic services you will access.

To start the registration process, fill in all the required(\*) fields in the form on the right.

In the last question, select the option "In my personal capacity" or "On behalf of my organisation", depending on your role.