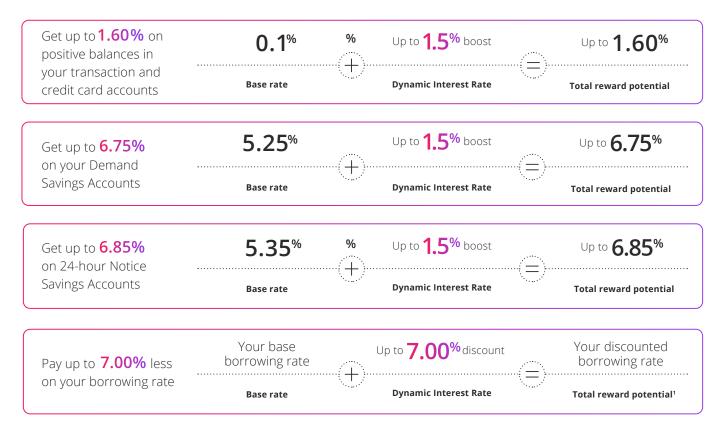

## Manage your money well and **control your interest rates**

| GET SOME OF THE HIGHEST INTEREST RATES ON TRANSACTION AND CREDIT CARD ACCOUNTS |       |        |        |        |         |  |
|--------------------------------------------------------------------------------|-------|--------|--------|--------|---------|--|
| Primary product                                                                | Blue  | Bronze | Silver | Gold   | Diamond |  |
| Discovery Bank Gold Transaction Account (Pay-as-you-transact)                  | 0.10% | 0.175% | 0.250% | 0.475% | 0.60%   |  |
| Discovery Bank Platinum or Black Transaction Account (Pay-as-you-transact)     | 0.10% | 0.25%  | 0.40%  | 0.85%  | 1.10%   |  |
| Discovery Bank Transaction Account (Bundled)                                   | 0.10% | 0.35%  | 0.60%  | 1.10%  | 1.60%   |  |
| Discovery Bank Credit Card Account                                             | 0.10% | 0.25%  | 0.40%  | 0.85%  | 1.10%   |  |
| Discovery Bank Suite                                                           | 0.10% | 0.35%  | 0.60%  | 1.10%  | 1.60%   |  |

| GET DYNAMIC INTEREST RATES ON A DEMAND SAVINGS ACCOUNT                     |       |        |        |        |         |  |
|----------------------------------------------------------------------------|-------|--------|--------|--------|---------|--|
| Primary product                                                            | Blue  | Bronze | Silver | Gold   | Diamond |  |
| Discovery Bank Gold Transaction Account (Pay-as-you-transact)              | 5.25% | 5.325% | 5.40%  | 5.625% | 5.75%   |  |
| Discovery Bank Platinum or Black Transaction Account (Pay-as-you-transact) | 5.25% | 5.40%  | 5.55%  | 6.00%  | 6.25%   |  |
| Discovery Bank Transaction Account (Bundled)                               | 5.25% | 5.50%  | 5.75%  | 6.25%  | 6.75%   |  |
| Discovery Bank Credit Card Account                                         | 5.25% | 5.40%  | 5.55%  | 6.00%  | 6.25%   |  |
| Discovery Bank Suite                                                       | 5.25% | 5.50%  | 5.75%  | 6.25%  | 6.75%   |  |

| GET DYNAMIC INTEREST RATES ON 24-HOUR NOTICE SAVINGS ACCOUNTS              |       |        |        |        |         |  |
|----------------------------------------------------------------------------|-------|--------|--------|--------|---------|--|
| Primary product                                                            | Blue  | Bronze | Silver | Gold   | Diamond |  |
| Discovery Bank Gold Transaction Account (Pay-as-you-transact)              | 5.35% | 5.425% | 5.50%  | 5.725% | 5.85%   |  |
| Discovery Bank Platinum or Black Transaction Account (Pay-as-you-transact) | 5.35% | 5.50%  | 5.65%  | 6.10%  | 6.35%   |  |
| Discovery Bank Transaction Account (Bundled)                               | 5.35% | 5.60%  | 5.85%  | 6.35%  | 6.85%   |  |
| Discovery Bank Credit Card Account                                         | 5.35% | 5.50%  | 5.65%  | 6.10%  | 6.35%   |  |
| Discovery Bank Suite                                                       | 5.35% | 5.60%  | 5.85%  | 6.35%  | 6.85%   |  |

| SAVE MORE ON YOUR BORROWING RATES                                          |      |         |        |        |         |
|----------------------------------------------------------------------------|------|---------|--------|--------|---------|
| Primary product                                                            | Blue | Bronze  | Silver | Gold   | Diamond |
| Discovery Bank Gold Transaction Account (Pay-as-you-transact)              | 0%   | -0.125% | -0.50% | -1.50% | -2.50%  |
| Discovery Bank Platinum or Black Transaction Account (Pay-as-you-transact) | 0%   | -0.25%  | -1.00% | -3.00% | -5.00%  |
| Discovery Bank Transaction Account (Bundled)                               | 0%   | -0.50%  | -2.00% | -4.00% | -7.00%  |
| Discovery Bank Credit Card Account                                         | 0%   | -0.25%  | -1.00% | -3.00% | -5.00%  |
| Discovery Bank Suite                                                       | 0%   | -0.50%  | -2.00% | -4.00% | -7.00%  |