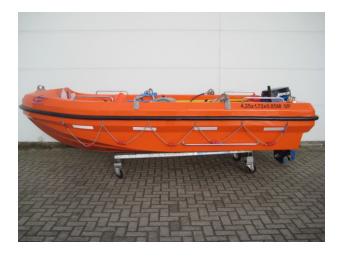

#### **Specifications:**

Mould length 4.25m

Mould Breadth 1.72m

Mould depth 0.85m

Capacity 6 persons

Speed >6 kts

Boat Weight (light) 474Kg

Boat Weight (fully loaded) 995Kg