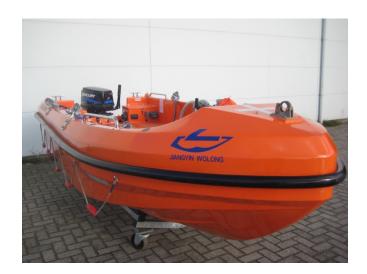

### Engine and steering system

The JY42KR rescue boat is powered by Mercury outboard engine.

#### **Specifications:**

Brand MERCURY

Power 25Hp

Revolution 5800 rpm

The outboard motor is manual controlled/started.

The magnetic compass and searchlight are located before the helmsman.

For detailed operation procedure of the outboard engine, please refer to the instruction manual supplied with the engine.