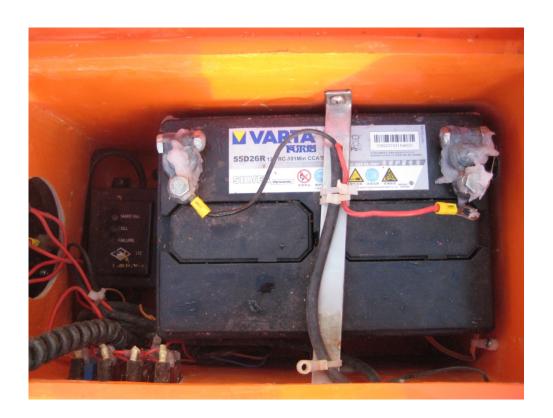

## **Electrical Equipment**

The battery of the JY42KR can be charged by the mother ship with 42V AC. All electrical equipment needs 12V, which is the battery voltage.