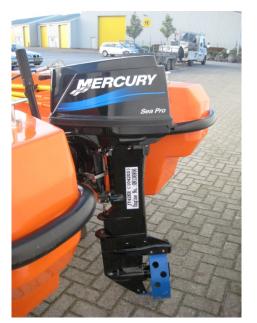

### Engine and steering system

The JY42KR rescue boat is powered by Mercury outboard engine.

#### **Specifications:**

Brand MERCURY

Power 25Hp

Revolution 5800 rpm

The outboard motor is manual controlled/started.

The magnetic compass and searchlight are located before the helmsman.

For detailed operation procedure of the outboard engine, please refer to the instruction manual supplied with the engine.