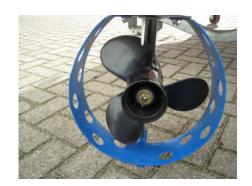

### Engine and steering system

The JY42KR rescue boat is powered by Mercury outboard engine.

#### **Specifications:**

Brand MERCURY

Power 25Hp

Revolution 5800 rpm

The outboard motor is manual controlled/started.

The magnetic compass and searchlight are located before the helmsman.

For detailed operation procedure of the outboard engine, please refer to the instruction manual supplied with the engine.