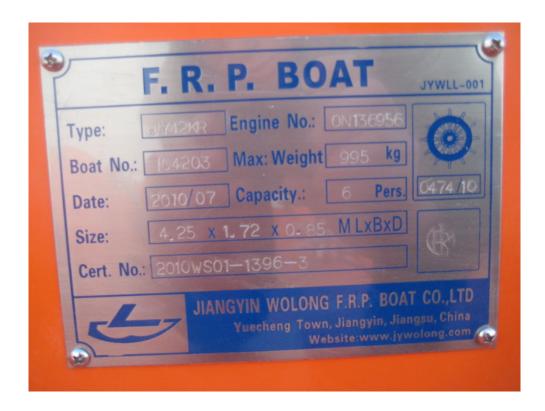

#### **Specifications:**

Mould length 4.25m

Mould Breadth 1.72m

Mould depth 0.85m

Capacity 6 persons

Speed >6 kts

Boat Weight (light) 474Kg

Boat Weight (fully loaded) 995Kg