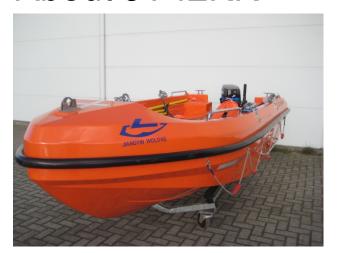

### About JY42KR

The JY42KR rescue boat is design and built according to the IMO "International Convention on Safety of sea 1974" and all its update amendments including the 1996 revision of Chapter III and the inception of the associated International Life-saving Appliance Code (LSA CODE). Every test meets the requirements about rigid rescue boat of IMO "Life-saving Appliances Test" and IMO Resolution MSC.81 (70).

#### **Specifications:**

Mould length 4.25m

Mould Breadth 1.72m

Mould depth 0.85m

Capacity 6 persons

Speed >6 kts

Boat Weight (light) 474Kg

Boat Weight (fully loaded) 995Kg

### Engine and steering system

The JY42KR rescue boat is powered by Mercury outboard engine.