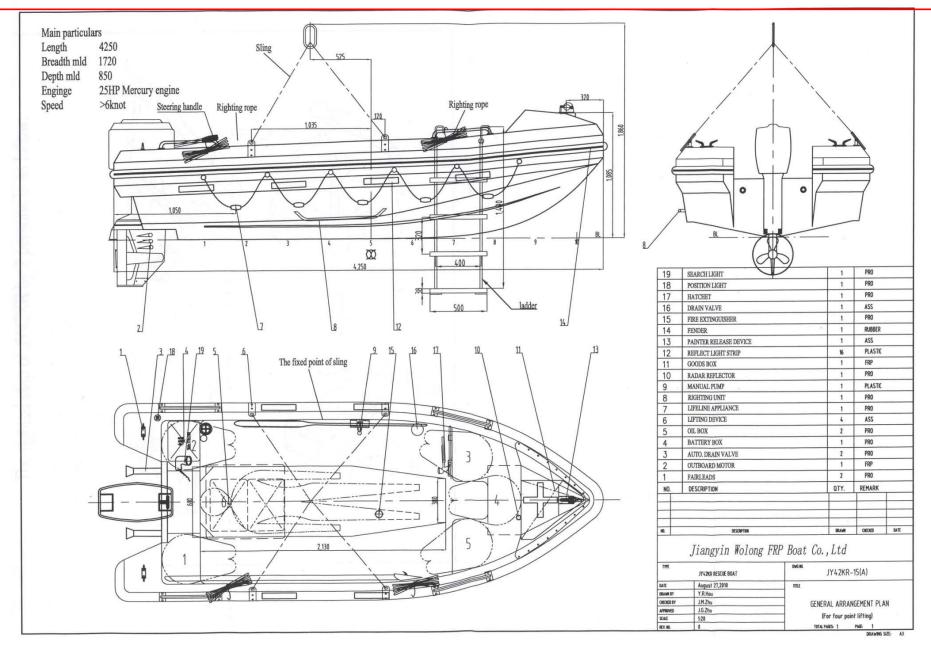

## General arrangement

# Equipment list

| NO. | NAME                                | MATERIAL                 | SUPPLY PER<br>BOAT | REMARKS                              |
|-----|-------------------------------------|--------------------------|--------------------|--------------------------------------|
| 1   | PADDLE                              | WOOD 1.6M                | 2 PCS              |                                      |
| 2   | BUOYANT QUOITS WITH BUOYANT<br>LINE |                          | 2 PCS              |                                      |
| 3   | TWO BOAT-HOOKS                      | WOOD FORGED (STEEL/GALV) | 1 PC.              |                                      |
| 4   | BAILER                              |                          | 1 PC.              |                                      |
| 5   | BUCKET                              | PLASTIC                  | 1 PC.              | 12 LTR                               |
| 6   | BUOYANT LINE                        |                          | 1 PC               | 50m                                  |
| 7   | SEA ANCHOR                          |                          | 1 SET              |                                      |
| 8   | PAINTER                             |                          | 1 PC.              |                                      |
| 9   | HATCHET                             | FORGED STEEL/GALV        | 1 PC.              |                                      |
| 10  | SEARCHLIGHT                         |                          | 1 PC.              |                                      |
| 11  | WATERTIGHT THERMAL PROTECTIVE       |                          | 2 PCS              |                                      |
| 12  | COMPASS                             |                          | 1 SET              |                                      |
| 13  | RADAR REFLECTOR                     |                          | 1 PC               |                                      |
| 14  | WATERTIGHT BOX WITH FIRST-<br>AID   | WATERPROOF               | 1 SET              |                                      |
| 15  | WHISTLE                             | PLASTIC                  | 1 PC.              |                                      |
| 16  | WATERPROOF ELECTRIC TORCH           | PLASTIC                  | 1 PC.              | WITH 2 SPARE BATTERY<br>1 SPARE BULB |
| 17  | FIRE EXTINGUISHER                   |                          | 1 PC.              |                                      |
| 18  | LADDER                              |                          | 1 SET              |                                      |