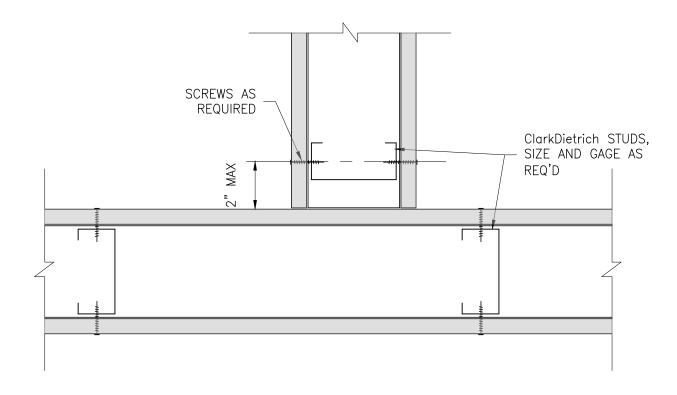

## TYPICAL INTERSECTION STUD FRAMING LAYOUT WITH BYPASSING GYPSUM BOARD

Engineering Services: (877) 832-3206

Technical Services: (888) 437-3244

The CAD detail library is intended to provide general framing details only and does not replace the judgments and designs of a qualified architect and/or engineer. The details are provided as a starting tool to assist the user in creating and detailing cold—formed steel framing construction details. Each detail including accompanying text must be thoroughly evaluated and approved by a qualified architect or engineer. | Find over 500 CAD details at cad.clarkdietrich.com | © Copyright 2020 ClarkDietrich