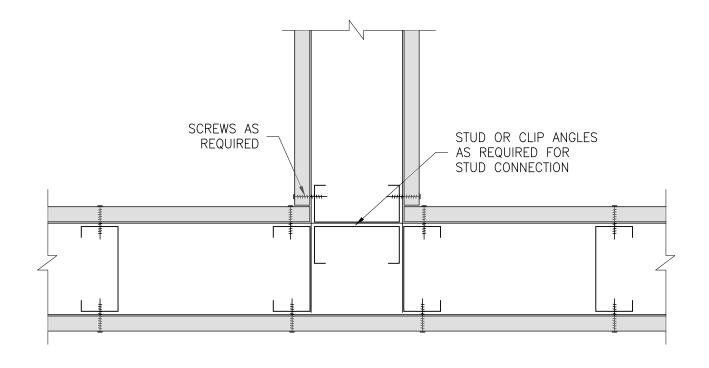

## TYPICAL INTERSECTION STUD FRAMING LAYOUT

Engineering Services: (877) 832-3206

Technical Services: (888) 437-3244

The CAD detail library is intended to provide general framing details only and does not replace the judgments and designs of a qualified architect and/or engineer. The details are provided as a starting tool to assist the user in creating and detailing cold—formed steel framing construction details. Each detail including accompanying text must be thoroughly evaluated and approved by a qualified architect or engineer. | Find over 500 CAD details at cad.clarkdietrich.com | © Copyright 2020 ClarkDietrich