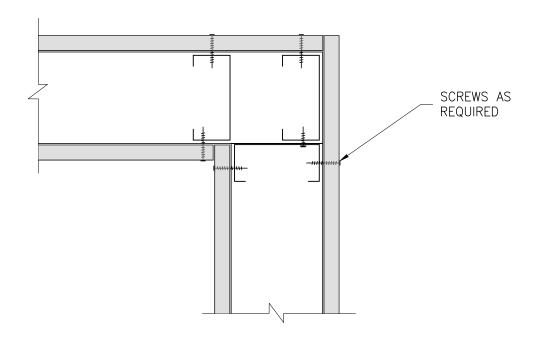

## TYPICAL CORNER STUD FRAMING LAYOUT

Engineering Services: (877) 832-3206

Technical Services: (888) 437-3244

The CAD detail library is intended to provide general framing details only and does not replace the judgments and designs of a qualified architect and/or engineer. The details are provided as a starting tool to assist the user in creating and detailing cold—formed steel framing construction details. Each detail including accompanying text must be thoroughly evaluated and approved by a qualified architect or engineer. | Find over 500 CAD details at cad.clarkdietrich.com | © Copyright 2020 ClarkDietrich