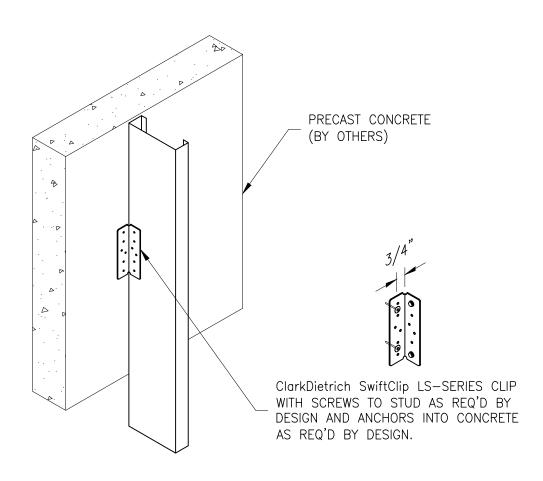

## STUD CONNECTION TO CONCRETE WALL

WITH SwiftClip LS-Series Clip

Engineering Services: (877) 832-3206

Technical Services: (888) 437-3244

The CAD detail library is intended to provide general framing details only and does not replace the judgments and designs of a qualified architect and/or engineer. The details are provided as a starting tool to assist the user in creating and detailing cold—formed steel framing construction details. Each detail including accompanying text must be thoroughly evaluated and approved by a qualified architect or engineer.