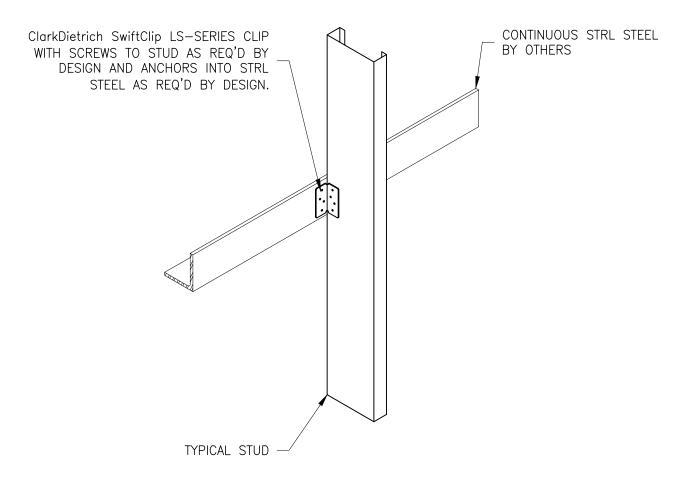

## STUD CONNECTION TO STRUCTURAL ANGLE

WITH SwiftClip LS-Series CLIP

Engineering Services: (877) 832-3206

Technical Services: (888) 437-3244

The CAD detail library is intended to provide general framing details only and does not replace the judgments and designs of a qualified architect and/or engineer. The details are provided as a starting tool to assist the user in creating and detailing cold—formed steel framing construction details. Each detail including accompanying text must be thoroughly evaluated and approved by a qualified architect or engineer.