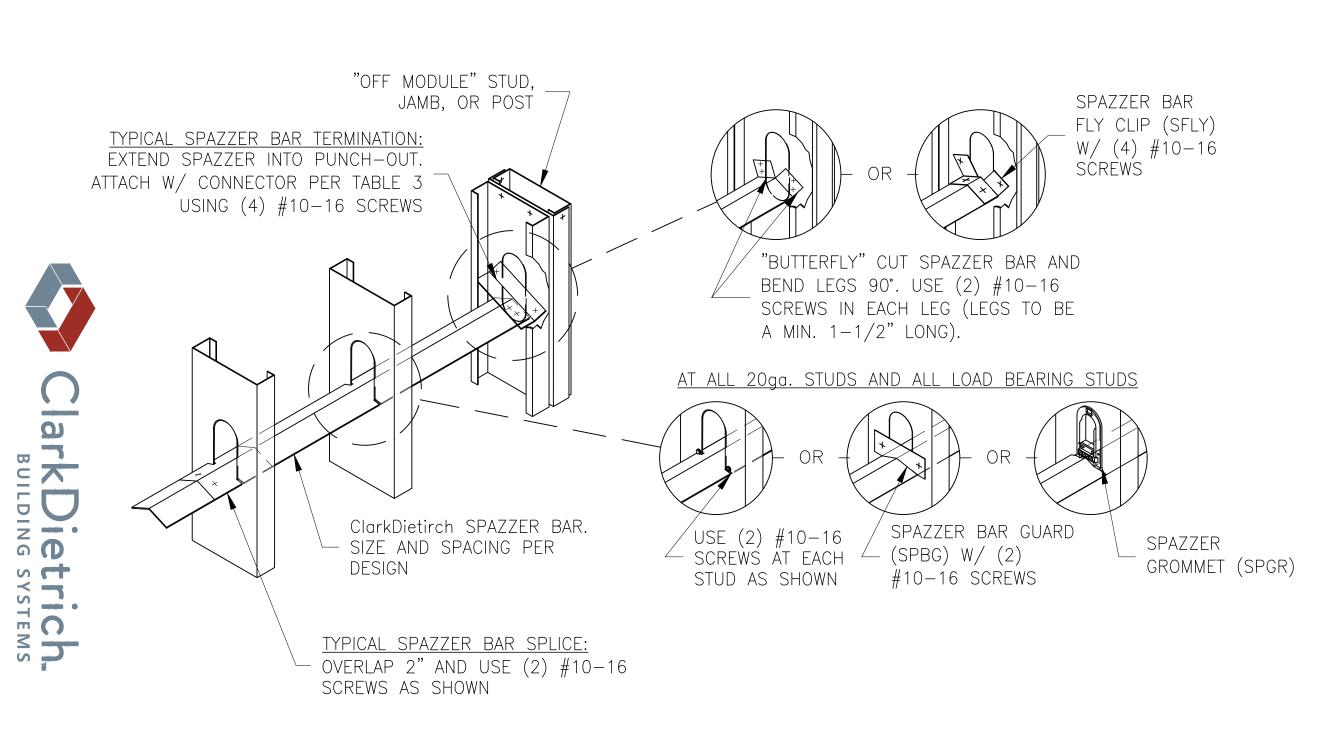

Engineering

Services:

(877)

832-3206

Technical Services:

(888)

437-3244

SPAZZER BAR IS NOT SUITABLE FOR WALL STUDS DEEPER THAN 8"

EACH END OF LATERAL BRACING MUST BE RIGIDLY FIXED OR OTHERWISE PREVENTED FROM HORIZONTAL MOVEMENT.

1 ClarkDietrich SPAZZER 5400
LATERAL BRACING