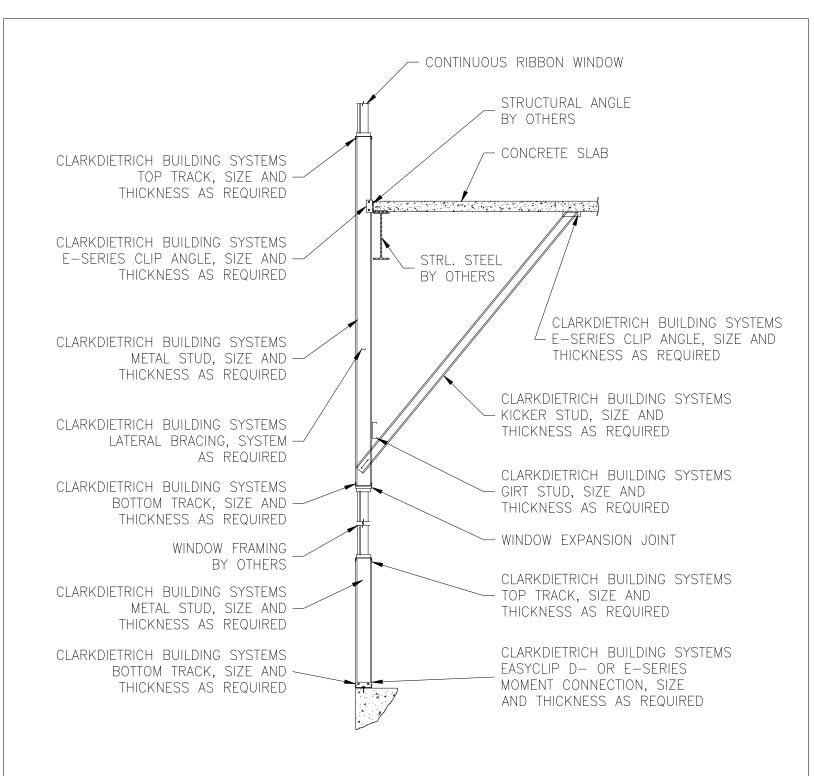

## SPANDREL WALL SECTION

Engineering Services: (877) 832-3206

Technical Services: (888) 437-3244

The CAD detail library is intended to provide general framing details only and does not replace the judgments and designs of a qualified architect and/or engineer. The details are provided as a starting tool to assist the user in creating and detailing cold—formed steel framing construction details. Each detail including accompanying text must be thoroughly evaluated and approved by a qualified architect or engineer. | Find over 500 CAD details at cad.clarkdietrich.com | © Copyright 2015 ClarkDietrich Building Systems