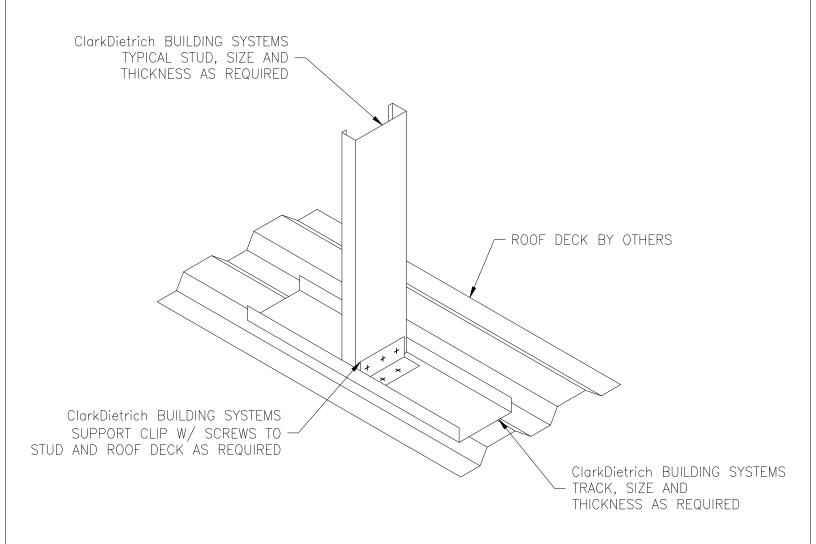

## PARAPET CONNECTION TO ROOF DECK

Engineering Services: (877) 832-3206

Technical Services: (888) 437-3244

The CAD detail library is intended to provide general framing details only and does not replace the judgments and designs of a qualified architect and/or engineer. The details are provided as a starting tool to assist the user in creating and detailing cold—formed steel framing construction details. Each detail including accompanying text must be thoroughly evaluated and approved by a qualified architect or engineer. | Find over 500 CAD details at cad.clarkdietrich.com | © Copyright 2015 ClarkDietrich Building Systems