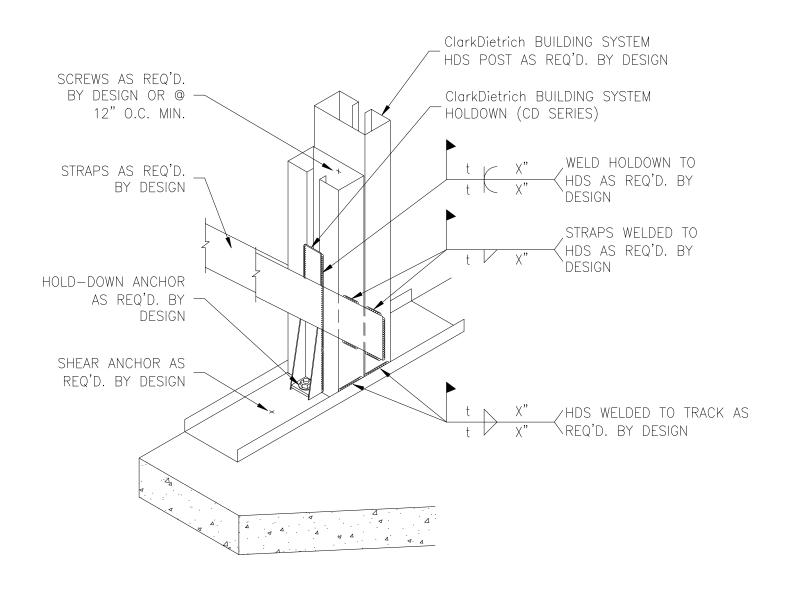

## HDS-SHEAR WALL POST-2

Engineering Services: (877) 832-3206

Technical Services: (888) 437-3244

The CAD detail library is intended to provide general framing details only and does not replace the judgments and designs of a qualified architect and/or engineer. The details are provided as a starting tool to assist the user in creating and detailing cold—formed steel framing construction details. Each detail including accompanying text must be thoroughly evaluated and approved by a qualified architect or engineer. | Find over 500 CAD details at cad.clarkdietrich.com | © Copyright 2015 ClarkDietrich Building Systems