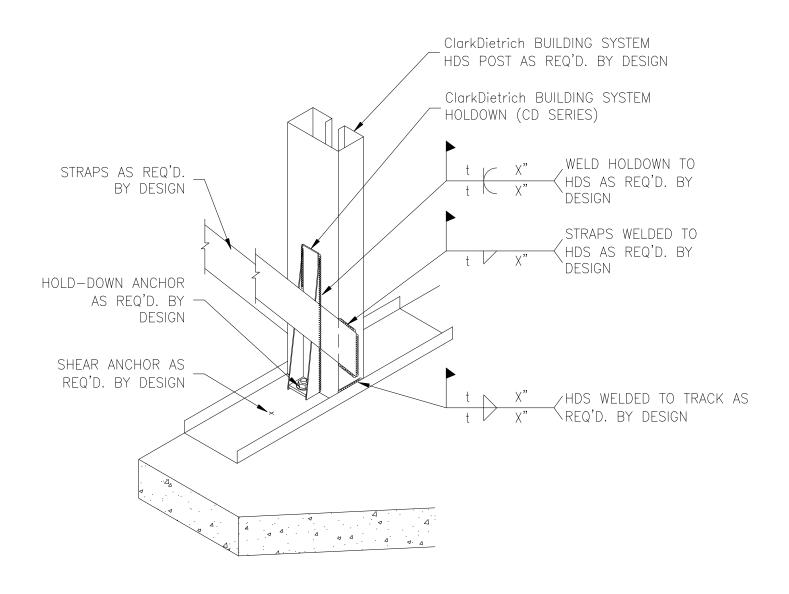

## HDS-SHEAR WALL POST-1

Engineering Services: (877) 832-3206

Technical Services: (888) 437-3244

The CAD detail library is intended to provide general framing details only and does not replace the judgments and designs of a qualified architect and/or engineer. The details are provided as a starting tool to assist the user in creating and detailing cold—formed steel framing construction details. Each detail including accompanying text must be thoroughly evaluated and approved by a qualified architect or engineer. | Find over 500 CAD details at cad.clarkdietrich.com | © Copyright 2015 ClarkDietrich Building Systems