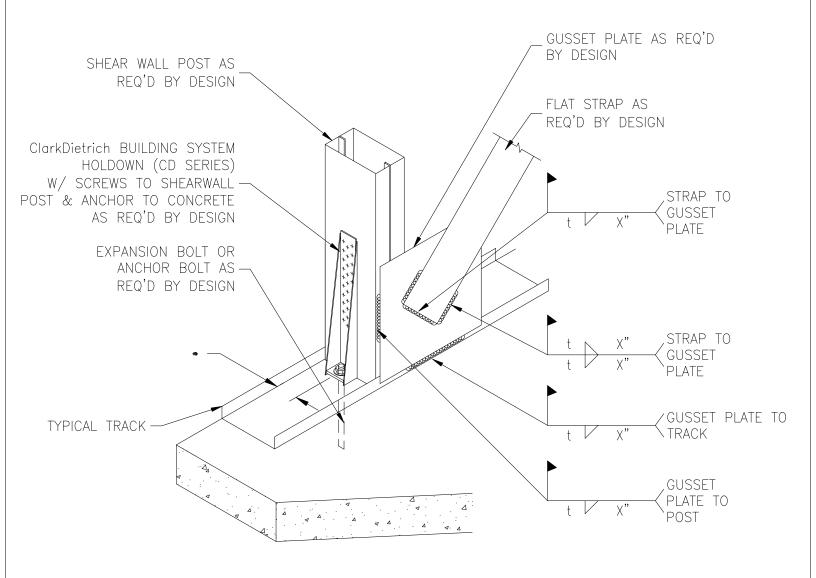

## GUSSET PLATES-2



Engineering Services: (877) 832-3206

Technical Services: (888) 437-3244

The CAD detail library is intended to provide general framing details only and does not replace the judgments and designs of a qualified architect and/or engineer. The details are provided as a starting tool to assist the user in creating and detailing cold—formed steel framing construction details. Each detail including accompanying text must be thoroughly evaluated and approved by a qualified architect or engineer. | Find over 500 CAD details at cad.clarkdietrich.com | © Copyright 2015 ClarkDietrich Building Systems