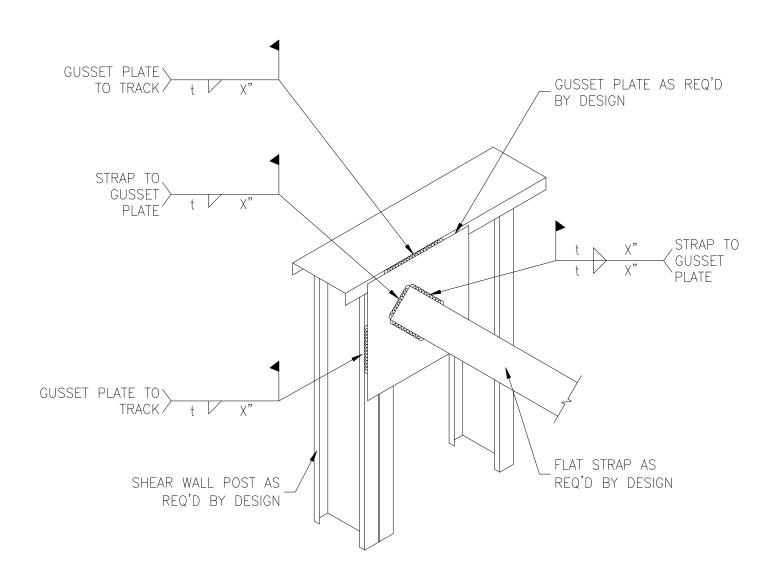

## GUSSET PLATES-1

Engineering Services: (877) 832-3206

Technical Services: (888) 437-3244

The CAD detail library is intended to provide general framing details only and does not replace the judgments and designs of a qualified architect and/or engineer. The details are provided as a starting tool to assist the user in creating and detailing cold—formed steel framing construction details. Each detail including accompanying text must be thoroughly evaluated and approved by a qualified architect or engineer. | Find over 500 CAD details at cad.clarkdietrich.com | © Copyright 2015 ClarkDietrich Building Systems