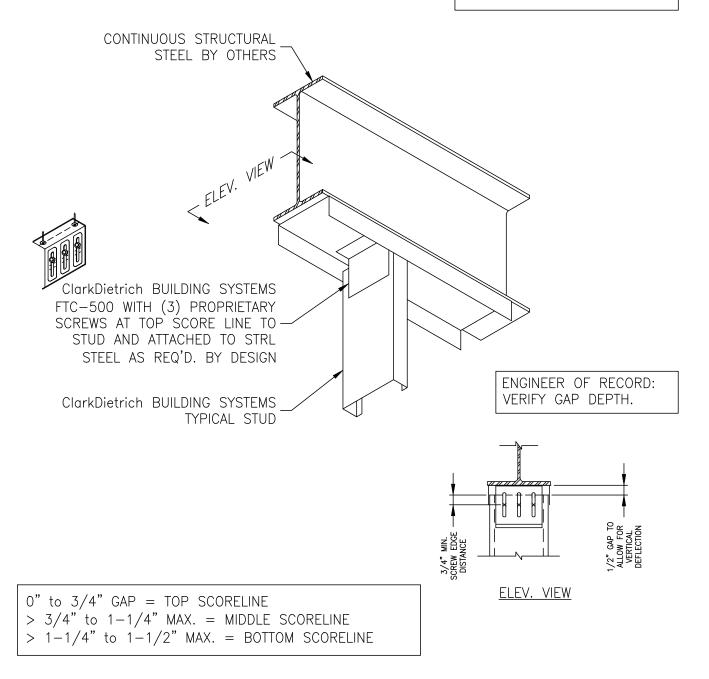

ENGINEER OF RECORD: PLEASE VERIFY TORSIONAL STABILITY OF BEAM.

## FAST TOP CLIPS (FTC5)-STEEL

Engineering Services: (877) 832-3206

Technical Services: (888) 437-3244

The CAD detail library is intended to provide general framing details only and does not replace the judgments and designs of a qualified architect and/or engineer. The details are provided as a starting tool to assist the user in creating and detailing cold—formed steel framing construction details. Each detail including accompanying text must be thoroughly evaluated and approved by a qualified architect or engineer. | Find over 500 CAD details at cad.clarkdietrich.com | © Copyright 2019 ClarkDietrich