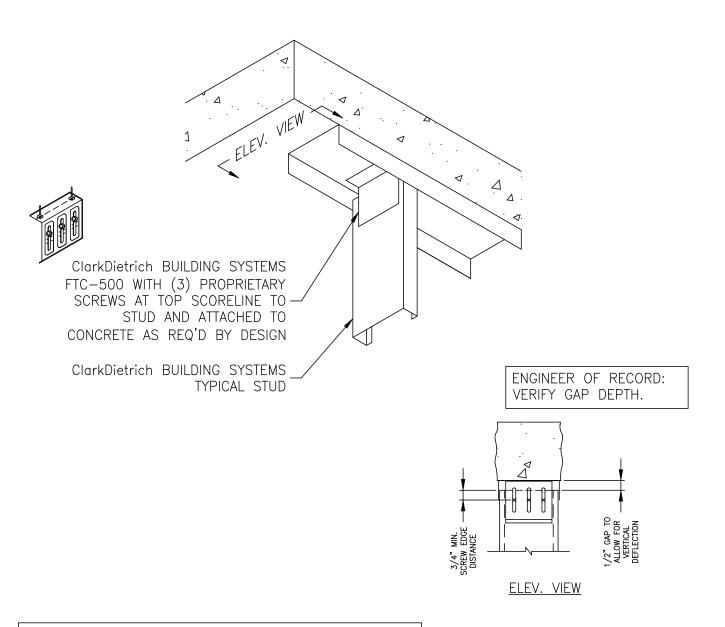

0" to 3/4" GAP = TOP SCORELINE > 3/4" to 1-1/4" MAX. = MIDDLE SCORELINE > 1-1/4" to 1-1/2" MAX. = BOTTOM SCORELINE

## FAST TOP CLIPS (FTC5)-CONC

Engineering Services: (877) 832-3206

Technical Services: (888) 437-3244

The CAD detail library is intended to provide general framing details only and does not replace the judgments and designs of a qualified architect and/or engineer. The details are provided as a starting tool to assist the user in creating and detailing cold—formed steel framing construction details. Each detail including accompanying text must be thoroughly evaluated and approved by a qualified architect or engineer. | Find over 500 CAD details at cad.clarkdietrich.com | © Copyright 2019 ClarkDietrich