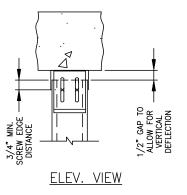

ENGINEER OF RECORD: VERIFY GAP DEPTH.

0" to 3/4" GAP = TOP SCORELINE > 3/4" to 1-1/4" MAX. = MIDDLE SCORELINE > 1-1/4" to 1-1/2" MAX. = BOTTOM SCORELINE