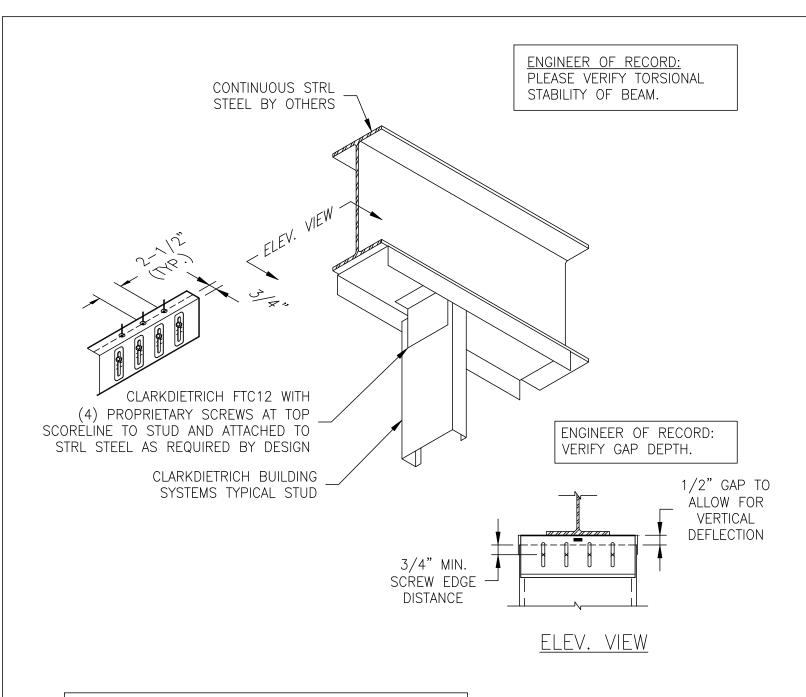

0" to 3/4" GAP = TOP SCORELINE > 3/4" to 1-1/4" MAX. = MIDDLE SCORELINE > 1-1/4" to 1-1/2" MAX. = BOTTOM SCORELINE

## FAST TOP CLIPS (FTC12)-STEEL

Engineering Services: (877) 832-3206

Technical Services: (888) 437-3244

The CAD detail library is intended to provide general framing details only and does not replace the judgments and designs of a qualified architect and/or engineer. The details are provided as a starting tool to assist the user in creating and detailing cold—formed steel framing construction details. Each detail including accompanying text must be thoroughly evaluated and approved by a qualified architect or engineer. | Find over 500 CAD details at cad.clarkdietrich.com | © Copyright 2019 ClarkDietrich