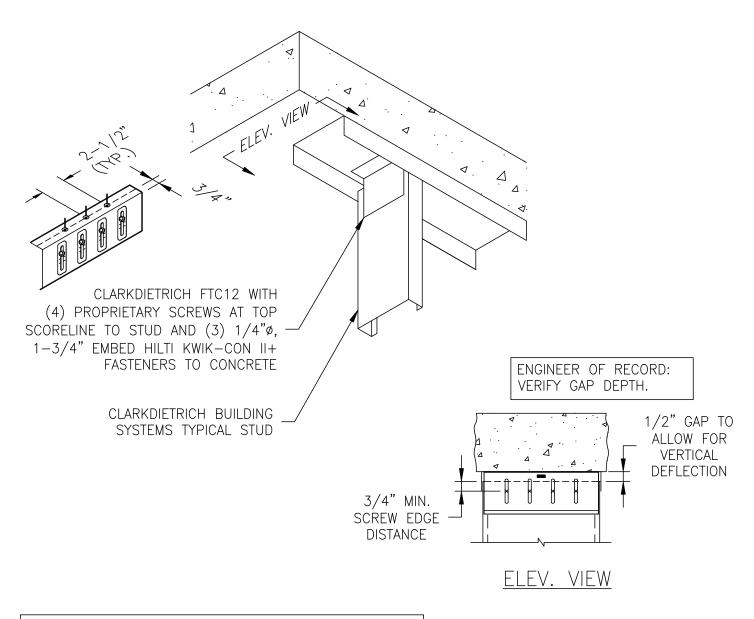

0" to 3/4" GAP = TOP SCORELINE > 3/4" to 1-1/4" MAX. = MIDDLE SCORELINE > 1-1/4" to 1-1/2" MAX. = BOTTOM SCORELINE

## FAST TOP CLIPS (FTC12)-CONC

Engineering Services: (877) 832-3206

Technical Services: (888) 437-3244

The CAD detail library is intended to provide general framing details only and does not replace the judgments and designs of a qualified architect and/or engineer. The details are provided as a starting tool to assist the user in creating and detailing cold—formed steel framing construction details. Each detail including accompanying text must be thoroughly evaluated and approved by a qualified architect or engineer. | Find over 500 CAD details at cad.clarkdietrich.com | © Copyright 2019 ClarkDietrich