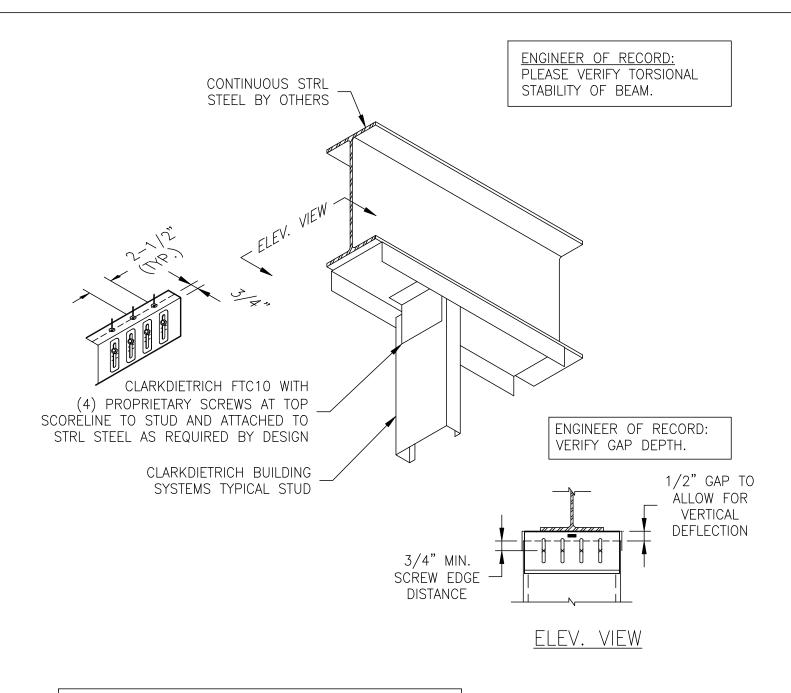

0" to 3/4" GAP = TOP SCORELINE > 3/4" to 1-1/4" MAX. = MIDDLE SCORELINE > 1-1/4" to 1-1/2" MAX. = BOTTOM SCORELINE

## FAST TOP CLIPS (FTC10)-STEEL

Engineering Services: (877) 832-3206

Technical Services: (888) 437-3244

The CAD detail library is intended to provide general framing details only and does not replace the judgments and designs of a qualified architect and/or engineer. The details are provided as a starting tool to assist the user in creating and detailing cold—formed steel framing construction details. Each detail including accompanying text must be thoroughly evaluated and approved by a qualified architect or engineer. | Find over 500 CAD details at cad.clarkdietrich.com | © Copyright 2019 ClarkDietrich