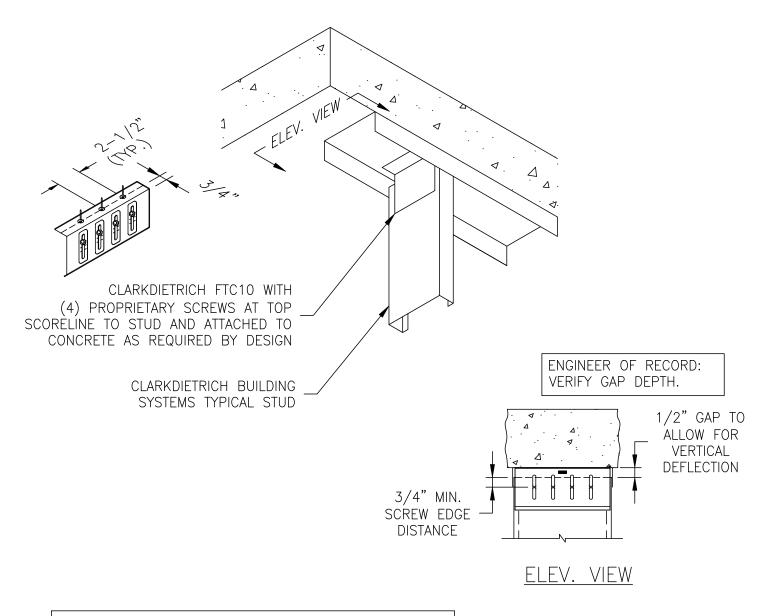

0" to 3/4" GAP = TOP SCORELINE > 3/4" to 1-1/4" MAX. = MIDDLE SCORELINE > 1-1/4" to 1-1/2" MAX. = BOTTOM SCORELINE

## FAST TOP CLIPS (FTC10)-CONC

Engineering Services: (877) 832-3206

Technical Services: (888) 437-3244

The CAD detail library is intended to provide general framing details only and does not replace the judgments and designs of a qualified architect and/or engineer. The details are provided as a starting tool to assist the user in creating and detailing cold—formed steel framing construction details. Each detail including accompanying text must be thoroughly evaluated and approved by a qualified architect or engineer. | Find over 500 CAD details at cad.clarkdietrich.com | © Copyright 2019 ClarkDietrich