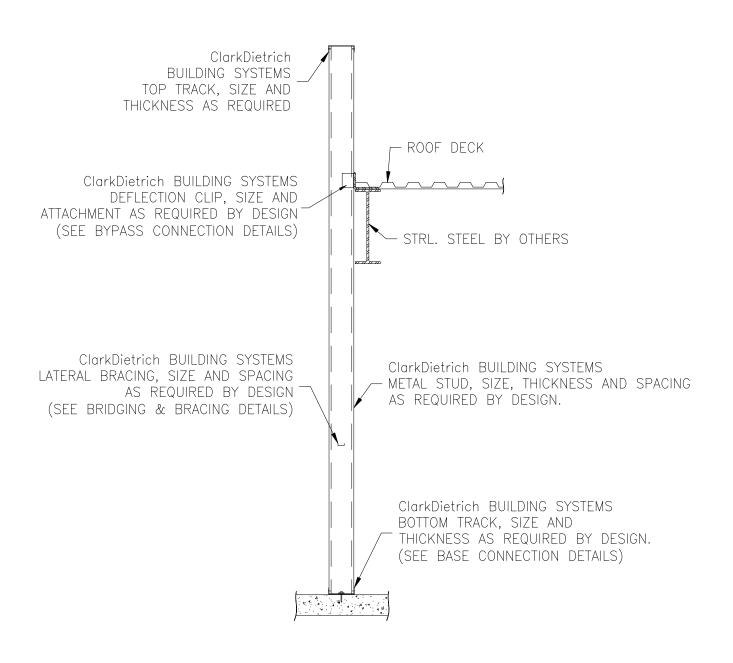

## BYPASS WALL SECTION

ONE STORY

Engineering Services: (877) 832-3206

Technical Services: (888) 437-3244

The CAD detail library is intended to provide general framing details only and does not replace the judgments and designs of a qualified architect and/or engineer. The details are provided as a starting tool to assist the user in creating and detailing cold—formed steel framing construction details. Each detail including accompanying text must be thoroughly evaluated and approved by a qualified architect or engineer. | Find over 500 CAD details at cad.clarkdietrich.com | © Copyright 2015 ClarkDietrich Building Systems