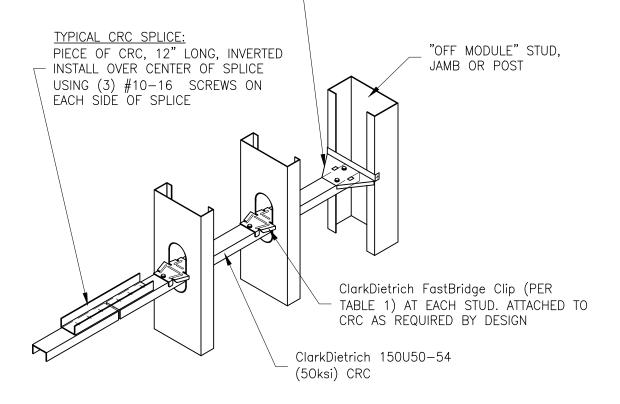

| TABLE 1        |                        |
|----------------|------------------------|
| STUD THICKNESS | CONNECTOR              |
| 33 – 43 MIL    | ClarkDietrich<br>FB-43 |
| 54 – 97 MIL    | ClarkDietrich<br>FB-68 |