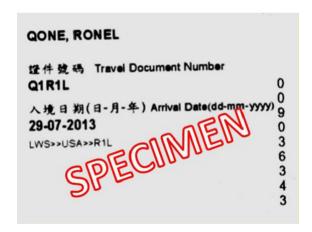

# Appendix A - "Consent to Use Vaccination Subsidy" Form and Types of Identity Documents Accepted under Vaccination Subsidy Scheme

| Appendix A0 | Guide to Complete "Consent to Use Vaccination Subsidy" Form               |
|-------------|---------------------------------------------------------------------------|
| Appendix A1 | Hong Kong Birth Certificate (Established)                                 |
| Appendix A2 | Smart Hong Kong Identity Card                                             |
| Appendix A3 | Hong Kong SAR Re-entry Permit                                             |
| Appendix A4 | Document of Identity for Visa Purposes                                    |
| Appendix A5 | Travel document with endorsement or relevant landing slip (if applicable) |
| Appendix A6 | Permit of Remain in the HKSAR (ID235B)                                    |
| Appendix A7 | Certificate issued by the Births Registry for Adopted Children            |
| Appendix A8 | Certificate of Exemption                                                  |