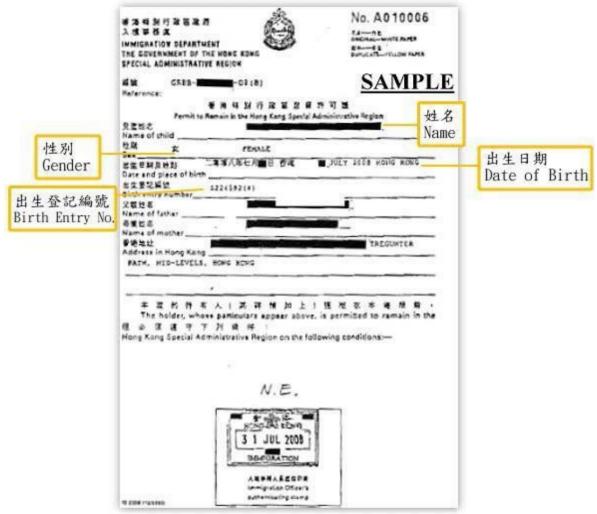

|

(b) showing no condition of stay imposed (issued before 6 January 2017)





(c) showing the holder is permitted to remain / permitted to remain extended until a specific date (issued before 6 January 2017)





#### **Remarks:**

- 1. Under the non-stamping arrangement with effect from 6 January 2017, a label bearing the imposed conditions of stay in respect of the child will be affixed onto the ID 235B in lieu of stamping. Furthermore, no authenticating stamp impression will be made onto the ID 235B.
- 2. Samples of label bearing various conditions of stay to be issued by birth registries are illustrated in the next page (Appendix A6(i)).

#### Appendix A6(i)

#### Samples of Label for ID 235B under Non-stamping Arrangement



#### Appendix A7

## Samples of Certificate issued by the Births Registry for Adopted Children

(With their status of permanent reside