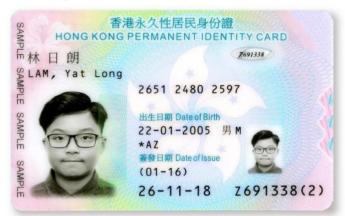

# Appendix A - "Consent to Use Vaccination Subsidy" Form and Types of Identity Documents Accepted under Vaccination Subsidy Scheme

| Appendix A0 | Guide to Complete "Consent to Use Vaccination Subsidy" Form               |
|-------------|---------------------------------------------------------------------------|
| Appendix A1 | Hong Kong Birth Certificate (Established)                                 |
| Appendix A2 | Smart Hong Kong Identity Card                                             |
| Appendix A3 | Hong Kong SAR Re-entry Permit                                             |
| Appendix A4 | Document of Identity for Visa Purposes                                    |
| Appendix A5 | Travel document with endorsement or relevant landing slip (if applicable) |
| Appendix A6 | Permit of Remain in the HKSAR (ID235B)                                    |
| Appendix A7 | Certificate issued by the Births Registry for Adopted Children            |
| Appendix A8 | Certificate of Exemption                                                  |