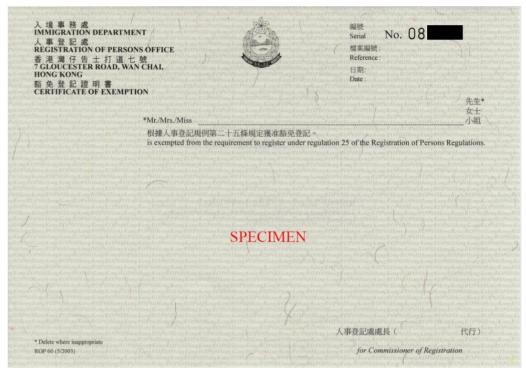

# Appendix A - "Consent to Use Vaccination Subsidy" Form and Types of Identity Documents Accepted under Vaccination Subsidy Scheme

| Appendix A0 | Guide to Complete "Consent to Use Vaccination Subsidy" Form               |
|-------------|---------------------------------------------------------------------------|
| Appendix A1 | Hong Kong Birth Certificate (Established)                                 |
| Appendix A2 | Smart Hong Kong Identity Card                                             |
| Appendix A3 | Hong Kong SAR Re-entry Permit                                             |
| Appendix A4 | Document of Identity for Visa Purposes                                    |
| Appendix A5 | Travel document with endorsement or relevant landing slip (if applicable) |
| Appendix A6 | Permit of Remain in the HKSAR (ID235B)                                    |
| Appendix A7 | Certificate issued by the Births Registry for Adopted Children            |
| Appendix A8 | Certificate of Exemption                                                  |