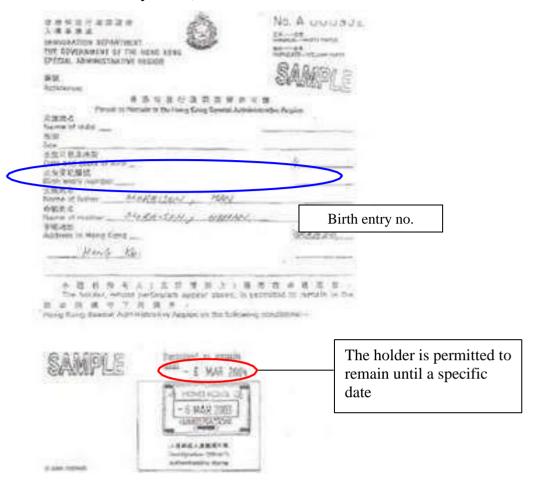

|

(b) showing no condition of stay imposed (issued before 6 January 2017)





(c) showing the holder is permitted to remain / permitted to remain extended until a specific date (issued before 6 January 2017)





#### **Remarks:**

- 1. Under the non-stamping arrangement with effect from 6 January 2017, a label bearing the imposed conditions of stay in respect of the child will be affixed onto the ID 235B in lieu of stamping. Furthermore, no authenticating stamp impression will be made onto the ID 235B.
- 2. Samples of label bearing various conditions of stay to be issued by birth registries are illustrated in the next page (Appendix A6(i)).

#### Appendix A6(i)

#### Samples of Label for ID 235B under Non-stamping Arrangement



#### Appendix A7

## Samples of Certificate issued by the Births Registry for Adopted Children

(With their status of permanent resident indicated "Established")

音換特別行政產生免查記慮 BERTES AND DEALTHS REGISTRY THE GOVERNMENT OF THE HONG KONG SPECIAL ADMINISTRATIVE REGION

古物