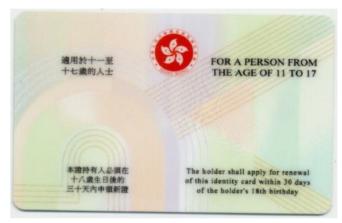

# Appendix A - "Consent to Use Vaccination Subsidy" Form and Types of Identity Documents Accepted under Vaccination Subsidy Scheme

| Appendix A0 | Guide to Complete "Consent to Use Vaccination Subsidy" Form               |
|-------------|---------------------------------------------------------------------------|
| Appendix A1 | Hong Kong Birth Certificate (Established)                                 |
| Appendix A2 | Smart Hong Kong Identity Card                                             |
| Appendix A3 | Hong Kong SAR Re-entry Permit                                             |
| Appendix A4 | Document of Identity for Visa Purposes                                    |
| Appendix A5 | Travel document with endorsement or relevant landing slip (if applicable) |
| Appendix A6 | Permit of Remain in the HKSAR (ID235B)                                    |
| Appendix A7 | Certificate issued by the Births Registry for Adopted Children            |
| Appendix A8 | Certificate of Exemption                                                  |