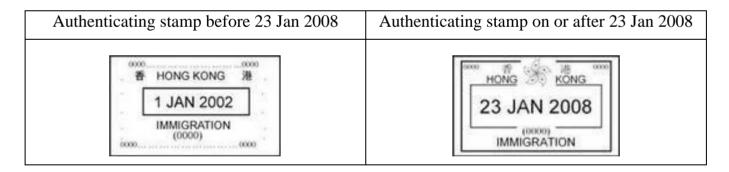

# Appendix A - "Consent to Use Vaccination Subsidy" Form and Types of Identity Documents Accepted under Vaccination Subsidy Scheme

| Appendix A0 | Guide to Complete "Consent to Use Vaccination Subsidy" Form               |
|-------------|---------------------------------------------------------------------------|
| Appendix A1 | Hong Kong Birth Certificate (Established)                                 |
| Appendix A2 | Smart Hong Kong Identity Card                                             |
| Appendix A3 | Hong Kong SAR Re-entry Permit                                             |
| Appendix A4 | Document of Identity for Visa Purposes                                    |
| Appendix A5 | Travel document with endorsement or relevant landing slip (if applicable) |
| Appendix A6 | Permit of Remain in the HKSAR (ID235B)                                    |
| Appendix A7 | Certificate issued by the Births Registry for Adopted Children            |
| Appendix A8 | Certificate of Exemption                                                  |