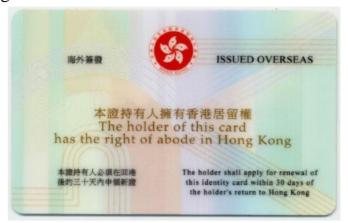

# Appendix A - "Consent to Use Vaccination Subsidy" Form and Types of Identity Documents Accepted under Vaccination Subsidy Scheme

| Appendix A0 | Guide to Complete "Consent to Use Vaccination Subsidy" Form               |
|-------------|---------------------------------------------------------------------------|
| Appendix A1 | Hong Kong Birth Certificate (Established)                                 |
| Appendix A2 | Smart Hong Kong Identity Card                                             |
| Appendix A3 | Hong Kong SAR Re-entry Permit                                             |
| Appendix A4 | Document of Identity for Visa Purposes                                    |
| Appendix A5 | Travel document with endorsement or relevant landing slip (if applicable) |
| Appendix A6 | Permit of Remain in the HKSAR (ID235B)                                    |
| Appendix A7 | Certificate issued by the Births Registry for Adopted Children            |
| Appendix A8 | Certificate of Exemption                                                  |