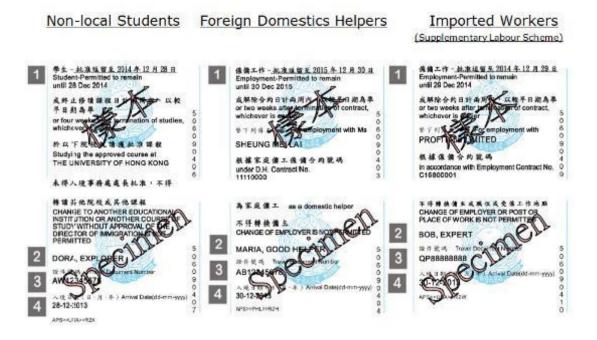

# Appendix A - "Consent to Use Vaccination Subsidy" Form and Types of Identity Documents Accepted under Vaccination Subsidy Scheme

| Appendix A0 | Guide to Complete "Consent to Use Vaccination Subsidy" Form               |
|-------------|---------------------------------------------------------------------------|
| Appendix A1 | Hong Kong Birth Certificate (Established)                                 |
| Appendix A2 | Smart Hong Kong Identity Card                                             |
| Appendix A3 | Hong Kong SAR Re-entry Permit                                             |
| Appendix A4 | Document of Identity for Visa Purposes                                    |
| Appendix A5 | Travel document with endorsement or relevant landing slip (if applicable) |
| Appendix A6 | Permit of Remain in the HKSAR (ID235B)                                    |
| Appendix A7 | Certificate issued by the Births Registry for Adopted Children            |
| Appendix A8 | Certificate of Exemption                                                  |