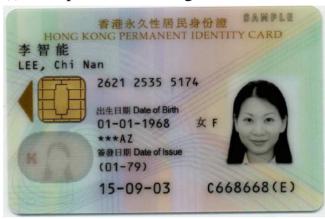

# Appendix A - "Consent to Use Vaccination Subsidy" Form and Types of Identity Documents Accepted under Vaccination Subsidy Scheme

| Appendix A0 | Guide to Complete "Consent to Use Vaccination Subsidy" Form               |
|-------------|---------------------------------------------------------------------------|
| Appendix A1 | Hong Kong Birth Certificate (Established)                                 |
| Appendix A2 | Smart Hong Kong Identity Card                                             |
| Appendix A3 | Hong Kong SAR Re-entry Permit                                             |
| Appendix A4 | Document of Identity for Visa Purposes                                    |
| Appendix A5 | Travel document with endorsement or relevant landing slip (if applicable) |
| Appendix A6 | Permit of Remain in the HKSAR (ID235B)                                    |
| Appendix A7 | Certificate issued by the Births Registry for Adopted Children            |
| Appendix A8 | Certificate of Exemption                                                  |