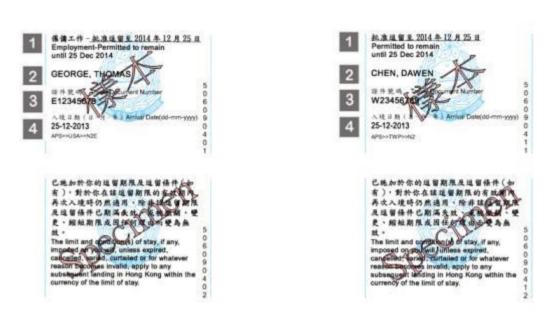

ps are illustrated in the next page (Appendix A5(i)).
- 3. With effect from 28 December 2021, the Immigration Department ("ImmD") has implemented the "e-Visa" arrangement. An applicant for an entry visa/permit, extension of stay or change of status, etc. will be issued with an "e-Visa", such as a "Notification Slip for Entry Visa/Permit" or "Notification Slip for Conditions of Stay", upon approval of the application and payment of the relevant fee (where applicable)."e-Visa" is a collective term for the relevant notification slips in a PDF file format. The sample is illustrated in Appendix A5(ii).

#### Appendix A5(i)

#### Persons who will be issued with a landing slip upon each arrival:



## Other Non-permanent Residents will be issued with a landing slip\* upon their first entry only



#### Appendix A5(ii)

## **Notification Slip for Entry Visa/Permit (Sample)**

申請檔案編號 Application Reference NC MTEN-0000090-21(E)

TWP-T

Visa/Reference No.

#### 中華人民共和國香港特別行政區政府入境事務處

Immigration Department

ativa Pagion of the Pagnle's Panublic of China

| The Government of the                                                                                                                                                                                                               | Hong Kong Special Administrative Re<br>入境簽證 / 進入許可通知<br>Notification Slip for Entry Visa