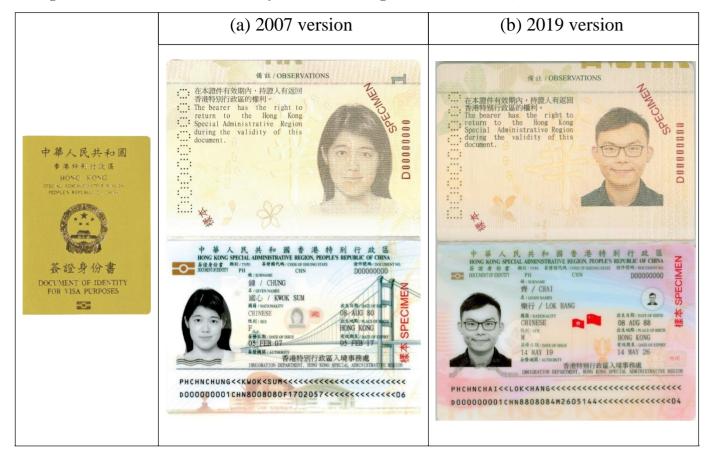

# Appendix A - "Consent to Use Vaccination Subsidy" Form and Types of Identity Documents Accepted under Vaccination Subsidy Scheme

| Appendix A0 | Guide to Complete "Consent to Use Vaccination Subsidy" Form               |
|-------------|---------------------------------------------------------------------------|
| Appendix A1 | Hong Kong Birth Certificate (Established)                                 |
| Appendix A2 | Smart Hong Kong Identity Card                                             |
| Appendix A3 | Hong Kong SAR Re-entry Permit                                             |
| Appendix A4 | Document of Identity for Visa Purposes                                    |
| Appendix A5 | Travel document with endorsement or relevant landing slip (if applicable) |
| Appendix A6 | Permit of Remain in the HKSAR (ID235B)                                    |
| Appendix A7 | Certificate issued by the Births Registry for Adopted Children            |
| Appendix A8 | Certificate of Exemption                                                  |