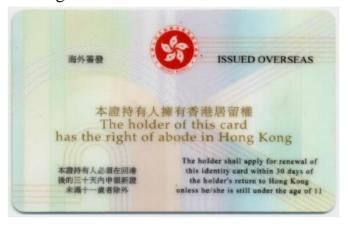

# Appendix A - "Consent to Use Vaccination Subsidy" Form and Types of Identity Documents Accepted under Vaccination Subsidy Scheme

| Appendix A0 | Guide to Complete "Consent to Use Vaccination Subsidy" Form               |
|-------------|---------------------------------------------------------------------------|
| Appendix A1 | Hong Kong Birth Certificate (Established)                                 |
| Appendix A2 | Smart Hong Kong Identity Card                                             |
| Appendix A3 | Hong Kong SAR Re-entry Permit                                             |
| Appendix A4 | Document of Identity for Visa Purposes                                    |
| Appendix A5 | Travel document with endorsement or relevant landing slip (if applicable) |
| Appendix A6 | Permit of Remain in the HKSAR (ID235B)                                    |
| Appendix A7 | Certificate issued by the Births Registry for Adopted Children            |
| Appendix A8 | Certificate of Exemption                                                  |