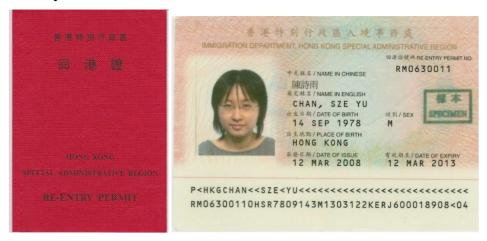

# Appendix A - "Consent to Use Vaccination Subsidy" Form and Types of Identity Documents Accepted under Vaccination Subsidy Scheme

| Appendix A0 | Guide to Complete "Consent to Use Vaccination Subsidy" Form               |
|-------------|---------------------------------------------------------------------------|
| Appendix A1 | Hong Kong Birth Certificate (Established)                                 |
| Appendix A2 | Smart Hong Kong Identity Card                                             |
| Appendix A3 | Hong Kong SAR Re-entry Permit                                             |
| Appendix A4 | Document of Identity for Visa Purposes                                    |
| Appendix A5 | Travel document with endorsement or relevant landing slip (if applicable) |
| Appendix A6 | Permit of Remain in the HKSAR (ID235B)                                    |
| Appendix A7 | Certificate issued by the Births Registry for Adopted Children            |
| Appendix A8 | Certificate of Exemption                                                  |