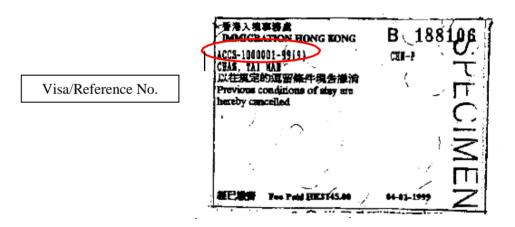

# Appendix A - "Consent to Use Vaccination Subsidy" Form and Types of Identity Documents Accepted under Vaccination Subsidy Scheme

| Appendix A0 | Guide to Complete "Consent to Use Vaccination Subsidy" Form               |
|-------------|---------------------------------------------------------------------------|
| Appendix A1 | Hong Kong Birth Certificate (Established)                                 |
| Appendix A2 | Smart Hong Kong Identity Card                                             |
| Appendix A3 | Hong Kong SAR Re-entry Permit                                             |
| Appendix A4 | Document of Identity for Visa Purposes                                    |
| Appendix A5 | Travel document with endorsement or relevant landing slip (if applicable) |
| Appendix A6 | Permit of Remain in the HKSAR (ID235B)                                    |
| Appendix A7 | Certificate issued by the Births Registry for Adopted Children            |
| Appendix A8 | Certificate of Exemption                                                  |