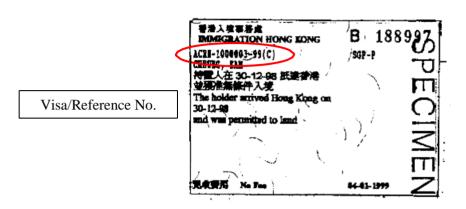

# Appendix A - "Consent to Use Vaccination Subsidy" Form and Types of Identity Documents Accepted under Vaccination Subsidy Scheme

| Appendix A0 | Guide to Complete "Consent to Use Vaccination Subsidy" Form               |
|-------------|---------------------------------------------------------------------------|
| Appendix A1 | Hong Kong Birth Certificate (Established)                                 |
| Appendix A2 | Smart Hong Kong Identity Card                                             |
| Appendix A3 | Hong Kong SAR Re-entry Permit                                             |
| Appendix A4 | Document of Identity for Visa Purposes                                    |
| Appendix A5 | Travel document with endorsement or relevant landing slip (if applicable) |
| Appendix A6 | Permit of Remain in the HKSAR (ID235B)                                    |
| Appendix A7 | Certificate issued by the Births Registry for Adopted Children            |
| Appendix A8 | Certificate of Exemption                                                  |