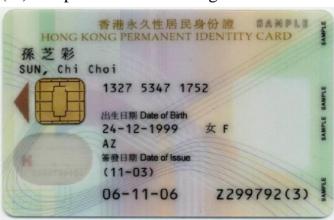

# Appendix A - "Consent to Use Vaccination Subsidy" Form and Types of Identity Documents Accepted under Vaccination Subsidy Scheme

| Appendix A0 | Guide to Complete "Consent to Use Vaccination Subsidy" Form               |
|-------------|---------------------------------------------------------------------------|
| Appendix A1 | Hong Kong Birth Certificate (Established)                                 |
| Appendix A2 | Smart Hong Kong Identity Card                                             |
| Appendix A3 | Hong Kong SAR Re-entry Permit                                             |
| Appendix A4 | Document of Identity for Visa Purposes                                    |
| Appendix A5 | Travel document with endorsement or relevant landing slip (if applicable) |
| Appendix A6 | Permit of Remain in the HKSAR (ID235B)                                    |
| Appendix A7 | Certificate issued by the Births Registry for Adopted Children            |
| Appendix A8 | Certificate of Exemption                                                  |