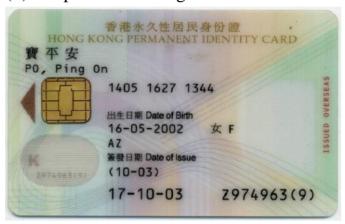

# Appendix A - "Consent to Use Vaccination Subsidy" Form and Types of Identity Documents Accepted under Vaccination Subsidy Scheme

| Appendix A0 | Guide to Complete "Consent to Use Vaccination Subsidy" Form               |
|-------------|---------------------------------------------------------------------------|
| Appendix A1 | Hong Kong Birth Certificate (Established)                                 |
| Appendix A2 | Smart Hong Kong Identity Card                                             |
| Appendix A3 | Hong Kong SAR Re-entry Permit                                             |
| Appendix A4 | Document of Identity for Visa Purposes                                    |
| Appendix A5 | Travel document with endorsement or relevant landing slip (if applicable) |
| Appendix A6 | Permit of Remain in the HKSAR (ID235B)                                    |
| Appendix A7 | Certificate issued by the Births Registry for Adopted Children            |
| Appendix A8 | Certificate of Exemption                                                  |