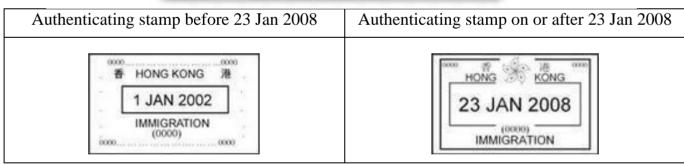

|

(b) showing no condition of stay imposed (issued before 6 January 2017)





(c) showing the holder is permitted to remain / permitted to remain extended until a specific date (issued before 6 January 2017)





#### **Remarks:**

- 1. Under the non-stamping arrangement with effect from 6 January 2017, a label bearing the imposed conditions of stay in respect of the child will be affixed onto the ID 235B in lieu of stamping. Furthermore, no authenticating stamp impression will be made onto the ID 235B.
- 2. Samples of label bearing various conditions of stay to be issued by birth registries are illustrated in the next page (Appendix A6(i)).

#### Appendix A6(i)

#### Samples of Label for ID 235B under Non-stamping Arrangement



#### Appendix A7

## Samples of Certificate issued by the Births Registry for Adopted Children

(With their status of permanent resident