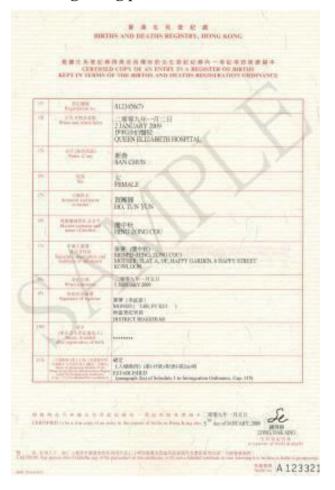

# Appendix A - "Consent to Use Vaccination Subsidy" Form and Types of Identity Documents Accepted under Vaccination Subsidy Scheme

| Appendix A0 | Guide to Complete "Consent to Use Vaccination Subsidy" Form               |
|-------------|---------------------------------------------------------------------------|
| Appendix A1 | Hong Kong Birth Certificate (Established)                                 |
| Appendix A2 | Smart Hong Kong Identity Card                                             |
| Appendix A3 | Hong Kong SAR Re-entry Permit                                             |
| Appendix A4 | Document of Identity for Visa Purposes                                    |
| Appendix A5 | Travel document with endorsement or relevant landing slip (if applicable) |
| Appendix A6 | Permit of Remain in the HKSAR (ID235B)                                    |
| Appendix A7 | Certificate issued by the Births Registry for Adopted Children            |
| Appendix A8 | Certificate of Exemption                                                  |