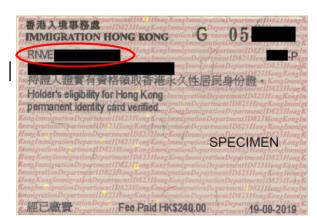

# Appendix A - "Consent to Use Vaccination Subsidy" Form and Types of Identity Documents Accepted under Vaccination Subsidy Scheme

| Appendix A0 | Guide to Complete "Consent to Use Vaccination Subsidy" Form               |
|-------------|---------------------------------------------------------------------------|
| Appendix A1 | Hong Kong Birth Certificate (Established)                                 |
| Appendix A2 | Smart Hong Kong Identity Card                                             |
| Appendix A3 | Hong Kong SAR Re-entry Permit                                             |
| Appendix A4 | Document of Identity for Visa Purposes                                    |
| Appendix A5 | Travel document with endorsement or relevant landing slip (if applicable) |
| Appendix A6 | Permit of Remain in the HKSAR (ID235B)                                    |
| Appendix A7 | Certificate issued by the Births Registry for Adopted Children            |
| Appendix A8 | Certificate of Exemption                                                  |