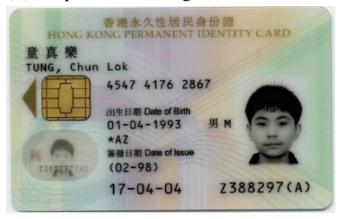

# Appendix A - "Consent to Use Vaccination Subsidy" Form and Types of Identity Documents Accepted under Vaccination Subsidy Scheme

| Appendix A0 | Guide to Complete "Consent to Use Vaccination Subsidy" Form               |
|-------------|---------------------------------------------------------------------------|
| Appendix A1 | Hong Kong Birth Certificate (Established)                                 |
| Appendix A2 | Smart Hong Kong Identity Card                                             |
| Appendix A3 | Hong Kong SAR Re-entry Permit                                             |
| Appendix A4 | Document of Identity for Visa Purposes                                    |
| Appendix A5 | Travel document with endorsement or relevant landing slip (if applicable) |
| Appendix A6 | Permit of Remain in the HKSAR (ID235B)                                    |
| Appendix A7 | Certificate issued by the Births Registry for Adopted Children            |
| Appendix A8 | Certificate of Exemption                                                  |