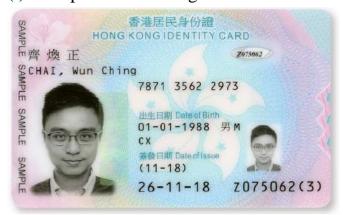

# Appendix A - "Consent to Use Vaccination Subsidy" Form and Types of Identity Documents Accepted under Vaccination Subsidy Scheme

| Appendix A0 | Guide to Complete "Consent to Use Vaccination Subsidy" Form               |
|-------------|---------------------------------------------------------------------------|
| Appendix A1 | Hong Kong Birth Certificate (Established)                                 |
| Appendix A2 | Smart Hong Kong Identity Card                                             |
| Appendix A3 | Hong Kong SAR Re-entry Permit                                             |
| Appendix A4 | Document of Identity for Visa Purposes                                    |
| Appendix A5 | Travel document with endorsement or relevant landing slip (if applicable) |
| Appendix A6 | Permit of Remain in the HKSAR (ID235B)                                    |
| Appendix A7 | Certificate issued by the Births Registry for Adopted Children            |
| Appendix A8 | Certificate of Exemption                                                  |