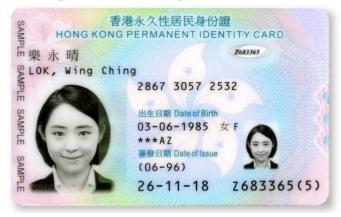

# Appendix A - "Consent to Use Vaccination Subsidy" Form and Types of Identity Documents Accepted under Vaccination Subsidy Scheme

| Appendix A0 | Guide to Complete "Consent to Use Vaccination Subsidy" Form               |
|-------------|---------------------------------------------------------------------------|
| Appendix A1 | Hong Kong Birth Certificate (Established)                                 |
| Appendix A2 | Smart Hong Kong Identity Card                                             |
| Appendix A3 | Hong Kong SAR Re-entry Permit                                             |
| Appendix A4 | Document of Identity for Visa Purposes                                    |
| Appendix A5 | Travel document with endorsement or relevant landing slip (if applicable) |
| Appendix A6 | Permit of Remain in the HKSAR (ID235B)                                    |
| Appendix A7 | Certificate issued by the Births Registry for Adopted Children            |
| Appendix A8 | Certificate of Exemption                                                  |