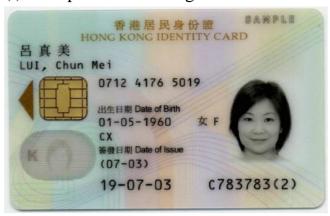

# Appendix A - "Consent to Use Vaccination Subsidy" Form and Types of Identity Documents Accepted under Vaccination Subsidy Scheme

| Appendix A0 | Guide to Complete "Consent to Use Vaccination Subsidy" Form               |
|-------------|---------------------------------------------------------------------------|
| Appendix A1 | Hong Kong Birth Certificate (Established)                                 |
| Appendix A2 | Smart Hong Kong Identity Card                                             |
| Appendix A3 | Hong Kong SAR Re-entry Permit                                             |
| Appendix A4 | Document of Identity for Visa Purposes                                    |
| Appendix A5 | Travel document with endorsement or relevant landing slip (if applicable) |
| Appendix A6 | Permit of Remain in the HKSAR (ID235B)                                    |
| Appendix A7 | Certificate issued by the Births Registry for Adopted Children            |
| Appendix A8 | Certificate of Exemption                                                  |