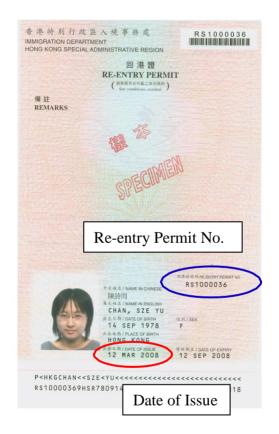

# Appendix A - "Consent to Use Vaccination Subsidy" Form and Types of Identity Documents Accepted under Vaccination Subsidy Scheme

| Appendix A0 | Guide to Complete "Consent to Use Vaccination Subsidy" Form               |
|-------------|---------------------------------------------------------------------------|
| Appendix A1 | Hong Kong Birth Certificate (Established)                                 |
| Appendix A2 | Smart Hong Kong Identity Card                                             |
| Appendix A3 | Hong Kong SAR Re-entry Permit                                             |
| Appendix A4 | Document of Identity for Visa Purposes                                    |
| Appendix A5 | Travel document with endorsement or relevant landing slip (if applicable) |
| Appendix A6 | Permit of Remain in the HKSAR (ID235B)                                    |
| Appendix A7 | Certificate issued by the Births Registry for Adopted Children            |
| Appendix A8 | Certificate of Exemption                                                  |