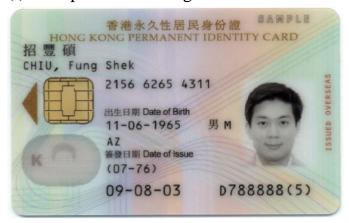

# Appendix A - "Consent to Use Vaccination Subsidy" Form and Types of Identity Documents Accepted under Vaccination Subsidy Scheme

| Appendix A0 | Guide to Complete "Consent to Use Vaccination Subsidy" Form               |
|-------------|---------------------------------------------------------------------------|
| Appendix A1 | Hong Kong Birth Certificate (Established)                                 |
| Appendix A2 | Smart Hong Kong Identity Card                                             |
| Appendix A3 | Hong Kong SAR Re-entry Permit                                             |
| Appendix A4 | Document of Identity for Visa Purposes                                    |
| Appendix A5 | Travel document with endorsement or relevant landing slip (if applicable) |
| Appendix A6 | Permit of Remain in the HKSAR (ID235B)                                    |
| Appendix A7 | Certificate issued by the Births Registry for Adopted Children            |
| Appendix A8 | Certificate of Exemption                                                  |