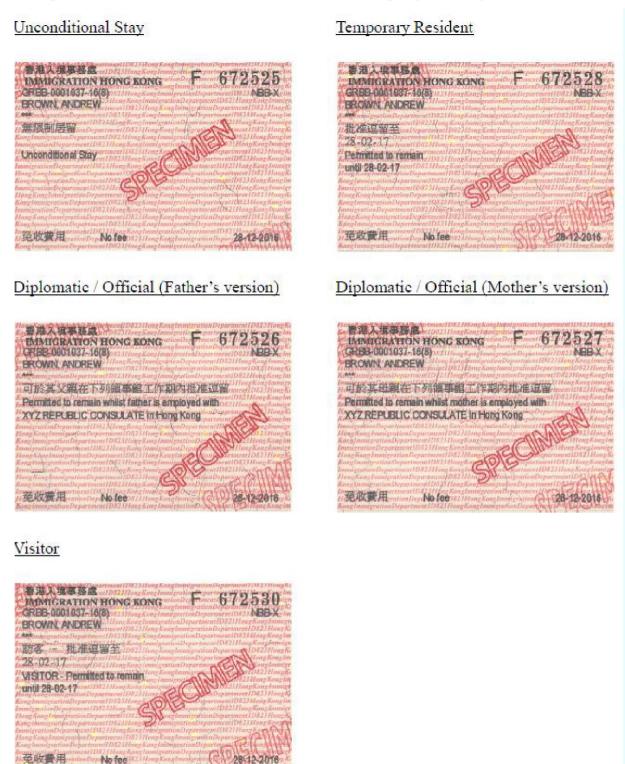

# Appendix A - "Consent to Use Vaccination Subsidy" Form and Types of Identity Documents Accepted under Vaccination Subsidy Scheme

| Appendix A0 | Guide to Complete "Consent to Use Vaccination Subsidy" Form               |
|-------------|---------------------------------------------------------------------------|
| Appendix A1 | Hong Kong Birth Certificate (Established)                                 |
| Appendix A2 | Smart Hong Kong Identity Card                                             |
| Appendix A3 | Hong Kong SAR Re-entry Permit                                             |
| Appendix A4 | Document of Identity for Visa Purposes                                    |
| Appendix A5 | Travel document with endorsement or relevant landing slip (if applicable) |
| Appendix A6 | Permit of Remain in the HKSAR (ID235B)                                    |
| Appendix A7 | Certificate issued by the Births Registry for Adopted Children            |
| Appendix A8 | Certificate of Exemption                                                  |