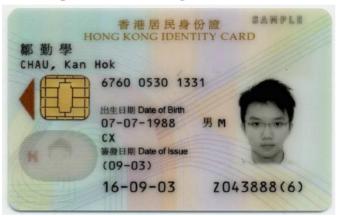

# Appendix A - "Consent to Use Vaccination Subsidy" Form and Types of Identity Documents Accepted under Vaccination Subsidy Scheme

| Appendix A0 | Guide to Complete "Consent to Use Vaccination Subsidy" Form               |
|-------------|---------------------------------------------------------------------------|
| Appendix A1 | Hong Kong Birth Certificate (Established)                                 |
| Appendix A2 | Smart Hong Kong Identity Card                                             |
| Appendix A3 | Hong Kong SAR Re-entry Permit                                             |
| Appendix A4 | Document of Identity for Visa Purposes                                    |
| Appendix A5 | Travel document with endorsement or relevant landing slip (if applicable) |
| Appendix A6 | Permit of Remain in the HKSAR (ID235B)                                    |
| Appendix A7 | Certificate issued by the Births Registry for Adopted Children            |
| Appendix A8 | Certificate of Exemption                                                  |