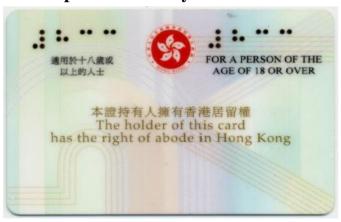

# Appendix A - "Consent to Use Vaccination Subsidy" Form and Types of Identity Documents Accepted under Vaccination Subsidy Scheme

| Appendix A0 | Guide to Complete "Consent to Use Vaccination Subsidy" Form               |
|-------------|---------------------------------------------------------------------------|
| Appendix A1 | Hong Kong Birth Certificate (Established)                                 |
| Appendix A2 | Smart Hong Kong Identity Card                                             |
| Appendix A3 | Hong Kong SAR Re-entry Permit                                             |
| Appendix A4 | Document of Identity for Visa Purposes                                    |
| Appendix A5 | Travel document with endorsement or relevant landing slip (if applicable) |
| Appendix A6 | Permit of Remain in the HKSAR (ID235B)                                    |
| Appendix A7 | Certificate issued by the Births Registry for Adopted Children            |
| Appendix A8 | Certificate of Exemption                                                  |