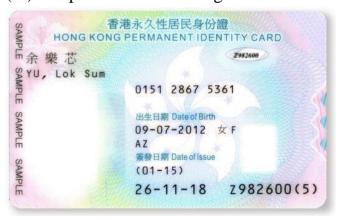

# Appendix A - "Consent to Use Vaccination Subsidy" Form and Types of Identity Documents Accepted under Vaccination Subsidy Scheme

| Appendix A0 | Guide to Complete "Consent to Use Vaccination Subsidy" Form               |
|-------------|---------------------------------------------------------------------------|
| Appendix A1 | Hong Kong Birth Certificate (Established)                                 |
| Appendix A2 | Smart Hong Kong Identity Card                                             |
| Appendix A3 | Hong Kong SAR Re-entry Permit                                             |
| Appendix A4 | Document of Identity for Visa Purposes                                    |
| Appendix A5 | Travel document with endorsement or relevant landing slip (if applicable) |
| Appendix A6 | Permit of Remain in the HKSAR (ID235B)                                    |
| Appendix A7 | Certificate issued by the Births Registry for Adopted Children            |
| Appendix A8 | Certificate of Exemption                                                  |