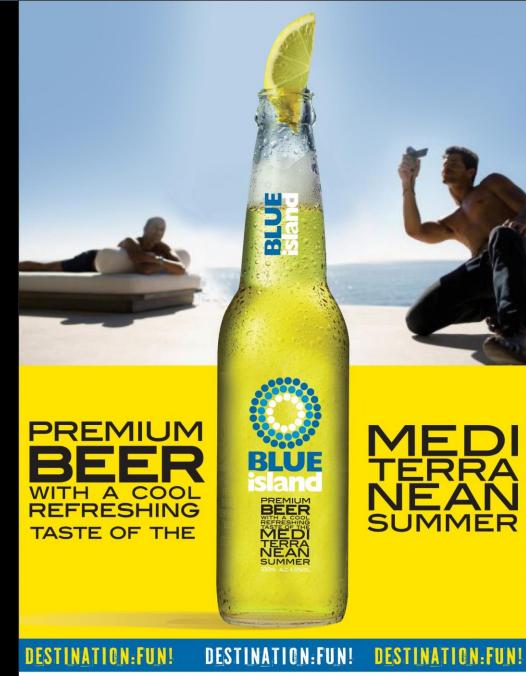

## **Blue Island**

| Туре            | Light Summer Beer                               |
|-----------------|-------------------------------------------------|
| Colour          | Light Blond                                     |
| Taste and Scent | Light Beer, perfectly suitable for hot summers. |
| Alcohol         | 4.5% alc. vol.                                  |
| Serving         | Cold, served at 3° C with slice of              |
|                 | lemon, or lime, or an olive                     |
|                 |                                                 |
| Туре            | Radler                                          |
| Colour          | Blond                                           |
| Taste and Scent | Light Beer with a refreshing lemon              |
|                 | taste                                           |
| Alcohol         | 2.0% alc. vol.                                  |
| Serving         | Cold, served at 3°C                             |
|                 |                                                 |
| Туре            | Grapefruit Radler                               |
| Colour          | Rosé                                            |
| Taste and Scent | Light Beer with a rich taste of                 |
|                 | Grapefruit                                      |
| Alcohol         | 2.0% alc. vol.                                  |
| Serving         | Cold, served at 3° C with slice of              |
|                 | lemon, or lime, or an olive                     |

### A few words on its history:

Blue Island is the first Greek summer beer. It is a breakthrough beer proposition, the first Mediterranean Summer produced in Greece. Blue Island is a new, modern premium summer beer. Its cool refreshing taste makes it an ideal choice for the heat of the Mediterranean summer and creates a new exotic experience for everyone who tastes it. Blue Island is THE new cool and trendy Greek beer! EZA Protypos Hellenic brewery continues to innovate by producting the ideal beer for the Mediterranean summer. Blue Island is a product of high quality that will satisfy consumers because of its Greek/Mediterranean origin, its special taste and its modern package in a clear bottle. A new cool Greek beer that will add fun to the famous Mediterranean summer. This is Blue Island

#### Production and Consumption:

Its high quality is ensured through its production procedure, which fulfils strict requirements. Its superiority in quality and taste is owed to its production from ingredients of paramount quality – from traditional malt, yeast and aromatic hops that give Blue Island its incomparable aroma. Its appearance is simple, elegant and sophisticated like the beer itself, totally harmonized with tits high quality, which responds to demanding consumers. Its quality places it between the top beers of the market and its drinking experience contributes to an unforgettable summer.