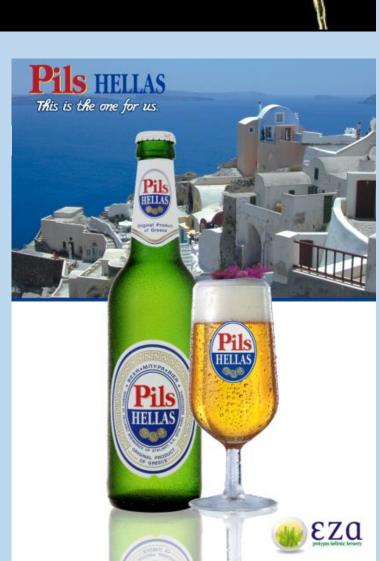

## **Pils Hellas**

| Туре            | Pilsner                                                                                                                                                          |
|-----------------|------------------------------------------------------------------------------------------------------------------------------------------------------------------|
| Colour          | Blond                                                                                                                                                            |
| Taste and Scent | Blond, with 4.5% alcohol, strong hop flavor, leaving<br>an aftertaste of bitterness. It is served cold, at 4° C, in<br>order to feel the aroma and taste of hop. |
| Alcohol         | 4.5% alc. vol.                                                                                                                                                   |
| Serving         | Cold, served at 4° C                                                                                                                                             |

#### A few words on its history:

Pioneering creation of EZA Protypos Hellenic brewery (1996), Pils Hellas has been the first Greek beer that was tailor-made for the Greek climate characteristics and its dietary customs. The introduction of Pils Hellas created the subcategory of "national labels" in the Greek beer market, which later on was enriched by competitive labels. Greece, cradle of culture, should have its own beer. As Prometheus, whose love for mankind drove him stealing fire from Zeus, so EZA's love for Greece inspired EZA to produce a beer that corresponds to the traditional tastes of Greece, the shinning sun and the fun of the company when getting together. EZA "borrowed" a great, traditional, German recipe, which was adapted by a Bavarian brew-master who knew and loved Greece and its lifestyle, and created Pils Hellas.

#### Production and Consumption:

Pils Hellas is traditionally brewed with natural raw materials of high quality standards (barley malt, aromatic hop and crystal clear water from Atalanti, Fthiotida), on a continuous high quality process, Pils Hellas can easily come through on any comparison with the best beers in the world. It is produced with the most up-to-date brewing techniques and matures fully resulting to a refreshing and easy-to Drink beer. Its "magic" taste is the reason why Pils Hellas gains everyday more and more fans and a trial is enough to "lock" them into its taste. Within a few years Pils Hellas has become one of the favorite beers, not only of Greeks, but also of the foreign tourists who visit Greece every year.