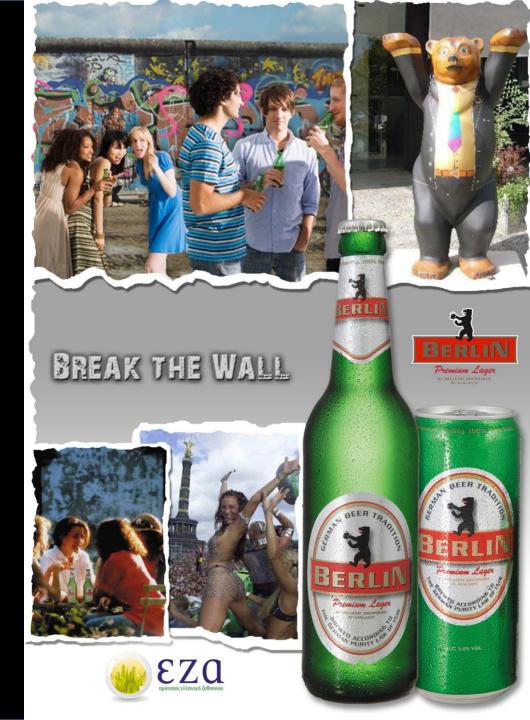

## Berlin

| Туре            | Lager                                                                                                                                                       |
|-----------------|-------------------------------------------------------------------------------------------------------------------------------------------------------------|
| Colour          | Blond                                                                                                                                                       |
| Taste and Scent | Light and fresh, with clear taste of malt, leaves a delicate bitter taste of hop. Refreshing and easy-to Drink, for any occasion and all consumption sites. |
|                 | It combines harmonically its aroma and flavor<br>characteristics with the Mediterranean cuisine and its<br>temperate climate.                               |
| Alcohol         | 5% alc. vol.                                                                                                                                                |
| Serving         | Cold, served at 4° C                                                                                                                                        |

#### A few words on its history:

EZA Protypos Hellenic Brewery, holding 35 years of experience in the production of German beer, "breaks the wall" and celebrates the creation of its new German type beer, Berlin. Its appearance is clean cut and sophisticated as the beer itself. Its logo, the bear, symbol of the city and of the International Film Festival of Berlin, joins the present with the past. Respecting the tradition and incorporating contemporary visual elements, its appearance communicates quality, strength and reliability. The long experience and knowhow of the company in combination with the talent of the German brewmaster and his team have created the perfect recipe. The clear taste of Berlin "steals" the show.

#### **Production and Consumption:**

Berlin is the benchmark for every beer connoisseur and fan. Its high quality is assured through a production process of high standards and high cost. The production of Berlin adheres to the German Purity Law of Beer of 1516, using exclusively water, malt, yeast and hop. It is made with water of excellent quality, from Parnassos Mountain, traditional malt from summer two-row and winter three-row barley, yeast and the finest varieties of hop, while, following its new recipe, it obtains a supreme quality and a characteristic flavor. The long maturity of the beer, using the traditional method, completes the production process of an original Lager which has rich foam, is easy-to Drink and has a fresh and clear taste that suits the Mediterranean climate conditions.