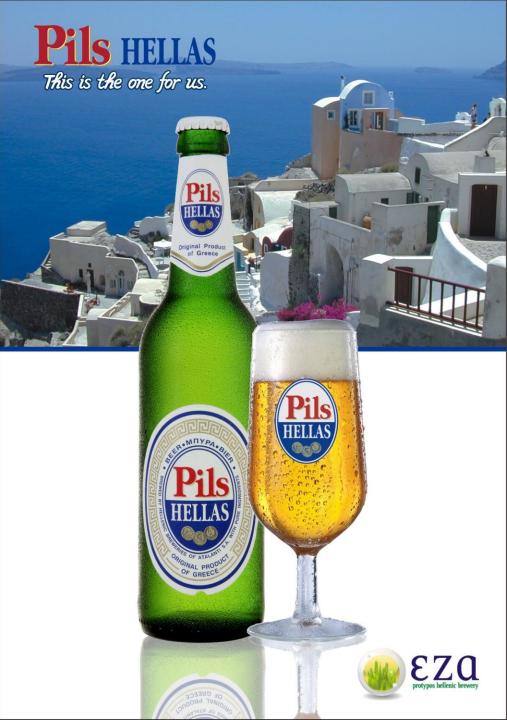

## **Pils Hellas**

| Туре            | Pilsner                                                                                                                                                          |
|-----------------|------------------------------------------------------------------------------------------------------------------------------------------------------------------|
| Colour          | Blond                                                                                                                                                            |
| Taste and Scent | Blond, with 4.5% alcohol, strong hop flavor, leaving<br>an aftertaste of bitterness. It is served cold, at 4° C, in<br>order to feel the aroma and taste of hop. |
| Alcohol         | 4.5% alc. vol.                                                                                                                                                   |
| Serving         | Cold, served at 4° C                                                                                                                                             |

#### A few words on its history:

Pioneering creation of EZA Protypos Hellenic brewery (1996), Pils Hellas has been the first Greek beer that was tailor-made for the Greek climate characteristics and its dietary customs. The introduction of Pils Hellas created the subcategory of "national labels" in the Greek beer market, which later on was enriched by competitive labels. Greece, cradle of culture, should have its own beer. As Prometheus, whose love for mankind drove him stealing fire from Zeus, so EZA's love for Greece inspired EZA to produce a beer that corresponds to the traditional tastes of Greece, the shinning sun and the fun of the company when getting together. EZA "borrowed" a great, traditional, German recipe, which was adapted by a Bavarian brew-master who knew and loved Greece and its lifestyle, and created Pils Hellas.

#### Production and Consumption:

Pils Hellas is traditionally brewed with natural raw materials of high quality standards (barley malt, aromatic hop and crystal clear water from Atalanti, Fthiotida), on a continuous high quality process, Pils Hellas can easily come through on any comparison with the best beers in the world. It is produced with the most up-to-date brewing techniques and matures fully resulting to a refreshing and easy-to Drink beer. Its "magic" taste is the reason why Pils Hellas gains everyday more and more fans and a trial is enough to "lock" them into its taste. Within a few years Pils Hellas has become one of the favorite beers, not only of Greeks, but also of the foreign tourists who visit Greece every year.