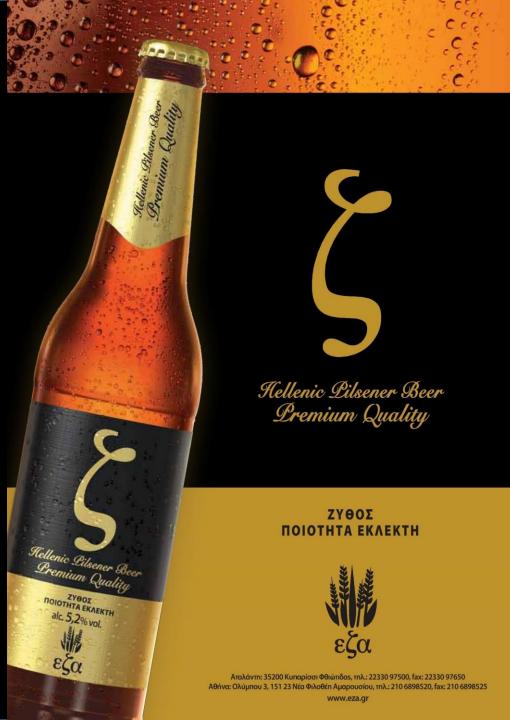

## **Products**

G

| Туре            | Pilsner                                                                                                   |
|-----------------|-----------------------------------------------------------------------------------------------------------|
| Colour          | Brown-blond                                                                                               |
| Taste and Scent | Body, aroma and bitterness that refers to the past<br>when brewing was an art.                            |
|                 | Tasteful, drinkable, with full body. A beer that makes you to try again. Beer made with culture and soul. |
| Alcohol         | 5.2% alc. vol.                                                                                            |
| Serving         | Cold, served at 5° C                                                                                      |

A few words on its history:

EZA  $\zeta$  Premium Pilsner was launched in the Greek market in July 2013 as EZA's premium proposition complementing EZA's portfolio.

EZA  $\zeta$  Premium Pilsner is distributed in Greece to restaurants, café, bar και pubs in Athens and large cities of medium to high income. The beer was introduced successfully from the first months into main retailers in Greece like Alfa-Vita Delhaize, Carrefour-Marinopoulos and Sklavenitis.

Since December 2013 EZA  $\zeta$  Premium Pilsner is available in 201 kegs.

EZA  $\zeta$  Premium Pilsner is already launched in Cyprus, Italy, The Netherlands, Australia, New Zealand, China and Panama. In early 2016 it will be distributed in USA and Canada.