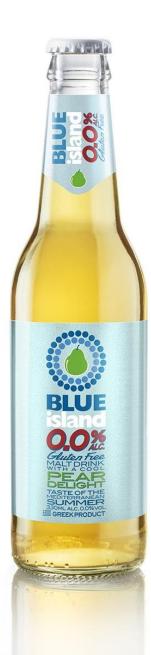

## **Blue Island**

| Туре            | Light Summer Beer                               |
|-----------------|-------------------------------------------------|
| Colour          | Light Blond                                     |
| Taste and Scent | Light Beer, perfectly suitable for hot summers. |
| Alcohol         | 4.5% alc. vol.                                  |
| Serving         | Cold, served at 3° C with slice of              |
|                 | lemon, or lime, or an olive                     |
|                 |                                                 |
| Туре            | Radler                                          |
| Colour          | Blond                                           |
| Taste and Scent | Light Beer with a refreshing lemon              |
|                 | taste                                           |
| Alcohol         | 2.0% alc. vol.                                  |
| Serving         | Cold, served at 3°C                             |
|                 |                                                 |
| Туре            | Grapefruit Radler                               |
| Colour          | Rosé                                            |
| Taste and Scent | Light Beer with a rich taste of                 |
|                 | Grapefruit                                      |
| Alcohol         | 2.0% alc. vol.                                  |
| Serving         | Cold, served at 3° C with slice of              |
|                 | lemon, or lime, or an olive                     |

### A few words on its history:

Blue Island is the first Greek summer beer. It is a breakthrough beer proposition, the first Mediterranean Summer produced in Greece. Blue Island is a new, modern premium summer beer. Its cool refreshing taste makes it an ideal choice for the heat of the Mediterranean summer and creates a new exotic experience for everyone who tastes it. Blue Island is THE new cool and trendy Greek beer! EZA Protypos Hellenic brewery continues to innovate by producting the ideal beer for the Mediterranean summer. Blue Island is a product of high quality that will satisfy consumers because of its Greek/Mediterranean origin, its special taste and its modern package in a clear bottle. A new cool Greek beer that will add fun to the famous Mediterranean summer. This is Blue Island