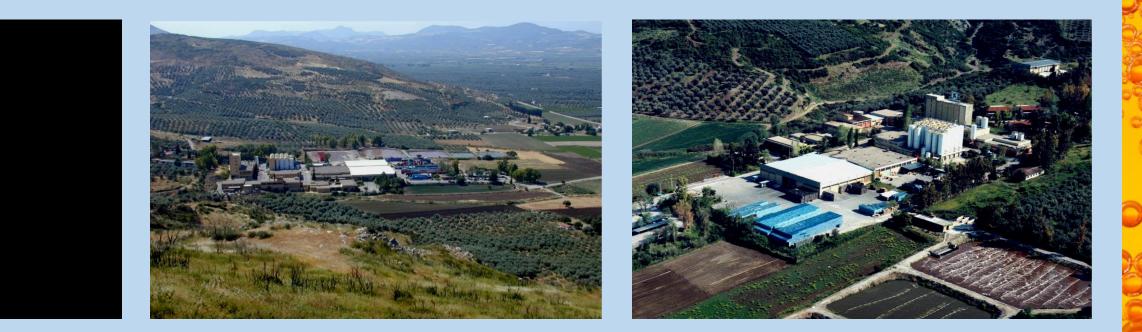

### **The Brewery**

EZA's plant is harmonically installed in the Greek landscape utilizing for brewing highest quality water from spring fields, sourced from Parnassos Mountain

The Atalanti brewery started its operation in 1981. Continuous maintenance and modernization investment assure the production of beer of the higher quality standards.

### Raw materials used by EZA are guaranteed free of preservatives

EZA purchases barley malt from approved suppliers. Every lot is checked upon arrival at the plant and samples are sent to accredited organizations in order to ensure the compliance with the standards, the absence of pesticides and of other non-desired ingredients as genetic manipulated organisms.