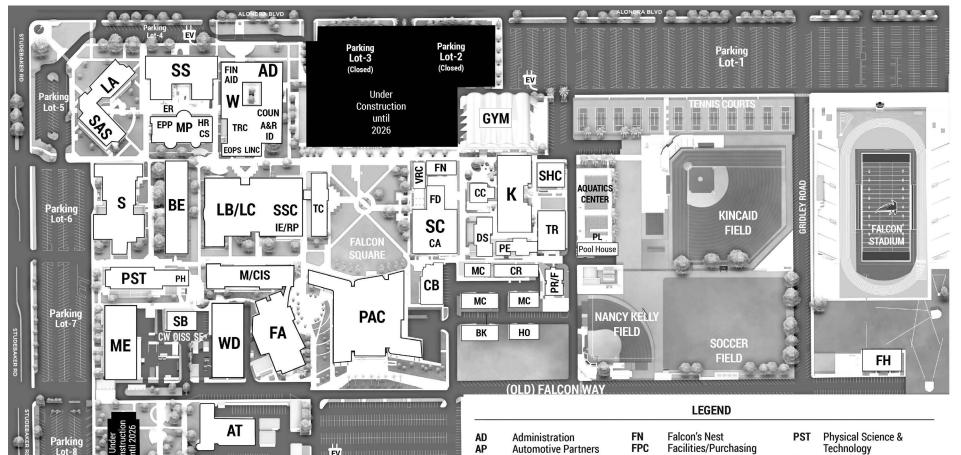

## EV AT AP FK Lot-10 SL COW SLL Ivv Park CDC **CERRITOS** COLLEGE

## A&R Admissions and Records AT Automotive Technology BE **Business Education** BK Bookstore **Culinary Arts** CA CB Classroom Building CC Conference Center CDC Child Development Center Community Education CE COUN Counseling COW Cerritos on Wheels Campus Police CP CR Combatives Room **Career Services** CS CW **CalWORKs** Dance Studio DS **Extended Opportunity EOPS** Program and Services **Educational Partnerships EPP** and Programs ER Elbow Room EV **Electric Vehicle Charging** Station FA Fine Arts **Food Court** FD

Field House

Foster Kinship Care

FIN AID Financial Aid

FH

| FN         | Falcon's Nest                | Р   |
|------------|------------------------------|-----|
| FPC        | Facilities/Purchasing        |     |
|            | Complex                      | S   |
| <b>GYM</b> | Gymnasium                    | Š   |
| HO         | Health Occupations           |     |
|            | Division Office              | S   |
| HR         | Human Resources              | S   |
| ID         | Student ID Center            | S   |
| IE/RP      | Institutional Effectiveness/ | S   |
| ,          | Research and Planning        | S   |
| K          | Kinesiology                  | Š   |
| LA         | Liberal Arts                 | S   |
| LC/LB      | Learning Resource Center/    | Š   |
|            | Library                      | Ť   |
| LINC       | LINC/NextUp                  | T   |
| MC         | Modular Classrooms           | T   |
| M/CIS      | Mathematics/Computer &       | ٧   |
| -          | Information Sciences         | V   |
| ME         | Metals                       | V   |
| MP         | Multi-Purpose Building       |     |
| OISS       | Office of International      |     |
|            | Student Services             |     |
| PAC        | Performing Arts Center       | C   |
| PE         | Physical Education           |     |
|            | (Fitness and Treatment)      | M   |
| PH         | Project HOPE                 | pr  |
| PL         | Pool House                   | ht  |
| PR/F       | Public Relations &           | 111 |
|            |                              |     |

Communications/

Foundation

|    | <b>PST</b> | Physical Science &        |
|----|------------|---------------------------|
|    |            | Technology                |
|    | S          | Science                   |
|    | SAS        | Student Accessibility     |
|    |            | Services                  |
|    | SB         | Santa Barbara Building    |
|    | SC         | Student Center            |
|    | SE         | Student Equity & Success  |
| s/ | SHC        | Student Health Center     |
|    | SL         | Skills Lab                |
|    | SLL        | Student Life & Leadership |
|    | SS         | Social Science            |
| r/ | SSC        | Student Success Centers   |
|    | TC         | Teleconference Center     |
|    | TR         | Falcon Training Rooms     |
|    | TRC        | Transfer Center           |
|    | VRC        | Veterans' Resource Center |
|    | W          | Welcome Center            |
|    | WD         | Woodworking Manufacturing |
|    |            | Technology                |
|    |            |                           |

## CAMPUS MAP

Map subject to change due to construction rojects. Updates available at https://www.cerritos.edu/campus-quide/