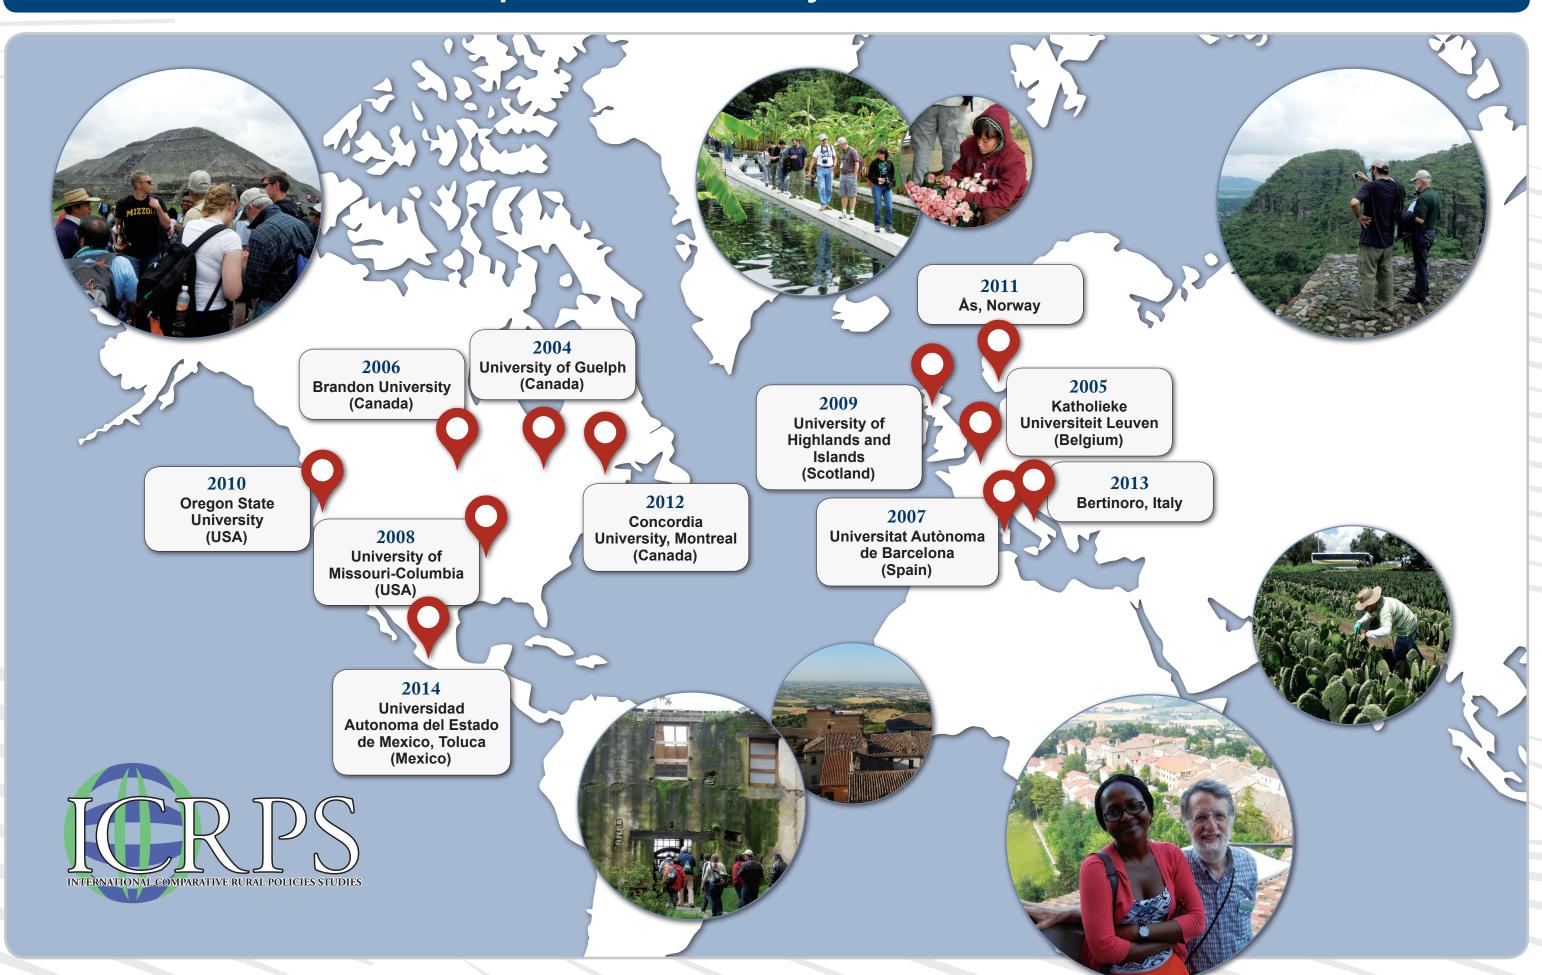

# Foresight INNOVATE | INSIGHT | ACTION



Taking the long view by supporting rural and related research by establishing a course of studies for a Masters in Rural Development at Brandon University.





## "Growing rural researchers is part of our job."

Bill Ashton, Ph.D. Rural Development Institute, Brandon University

#### International Comparative Rural Policy Studies - 11 Summer Institutes



#### **Rural Development Network**

### Department of Rural Development-Faculty

Dr. Robert Annis, Adjunct Professor Dr. William (Bill) Ashton, Director, RDI

Dr. Ken Beesley. Professor

Eleni (Helen) Galatsanou,

Dr. Doug Ramsey, Professor Dr. Ken Bessant, Dr. Bill Reimer, Associate Professor Adjunct Professor

> Dr. Wilder Robles, Assistant Professor

> > Rachael Pittigrew,

Gillian Richards.

Researcher

Researcher

Eileen Silvius,

**RDI Team** 

Director

Greg Bartlett,

Wayne Kelly,

Researcher

Yakub Adediran, Outreach Coordinator William (Bill) Ashton,

Alida Grelowski, Graphic Artist Gary McNeely, Student Research Assistant Researcher

Tom Carter,

David Douglas,

Barbara Fgellner,

Ryan Gibson,

Researcher

Research Assistant Researcher

Administrative Assistant Immaculate Nabi