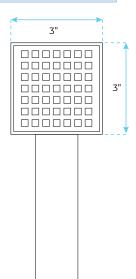

#### **Body Jets Size:**

The minimum required water pressure is 0.05 MPa (0.5 bar). Flow rate 2.5 GPM (9.5 LPM).