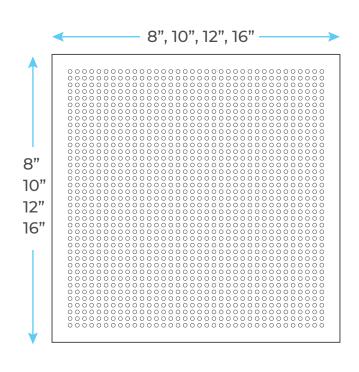

#### **Specifications**

Shower Head Size : Available 8"; 10"; 12" & 16"

Finish: Oil Rubbed Bronze Shower Head Material: Brass with Stainless Steel

Pressure balance brass valve: Brass Valve Water pressure balance control Standard plumbing connection: 1/2" Minimum pressure required: 29 psi

#### Shower Head Size: