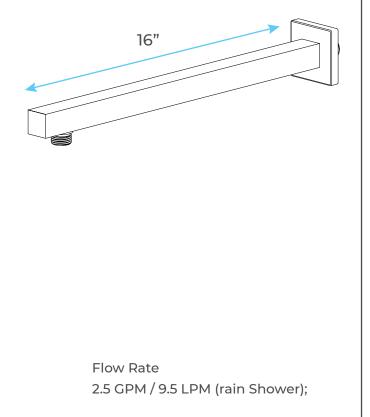

# BathSelect -

### DARK OIL RUBBED BRONZE SIERRA MULTI COLOR WATER POWERED LED SHOWER WITH ADJUSTABLE BODY JETS AND MIXER-WALL MOUNT STYLE SPECS



#### **Specifications**

Shower Head Size : Available 8"; 10"; 12" & 16"

Finish: Oil Rubbed Bronze Shower Head Material: Brass with Stainless Steel

Pressure balance brass valve: Brass Valve Water pressure balance control Standard plumbing connection: 1/2" Minimum pressure required: 29 psi

#### Shower Head Size:





## BathSelect -





#### **Body Jets Size:**



The minimum required water pressure is 0.05 MPa (0.5 bar). Flow rate 2.5 GPM (9.5 LPM).

#### **Mixer Connection:**