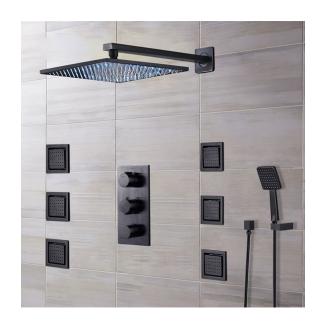

### DARK OIL RUBBED BRONZE SIERRA MULTI COLOR WATER POWERED LED SHOWER WITH ADJUSTABLE BODY JETS AND MIXER-WALL MOUNT STYLE SPECS

#### **Specifications**

Shower Head Size : Available 8"; 10"; 12" & 16"

Finish: Oil Rubbed Bronze Shower Head Material: Brass with Stainless Steel

Pressure balance brass valve: Brass Valve Water pressure balance control Standard plumbing connection: 1/2" Minimum pressure required: 29 psi