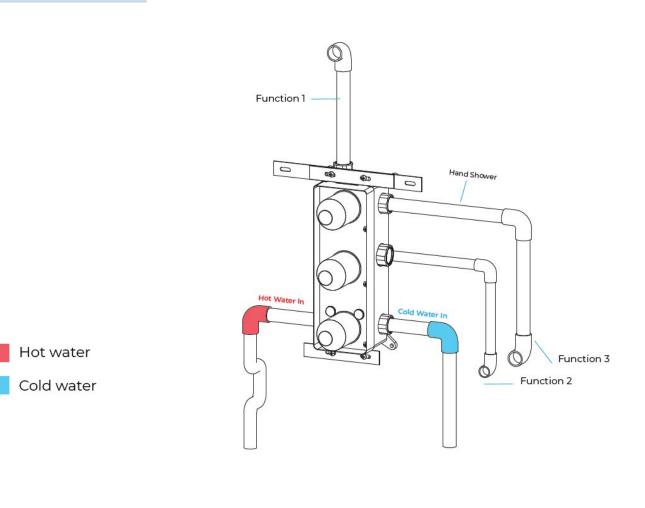

# BathSelect -

### DARK OIL RUBBED BRONZE SIERRA MULTI COLOR WATER POWERED LED SHOWER WITH ADJUSTABLE BODY JETS AND MIXER-WALL MOUNT STYLE SPECS



#### **Specifications**

Shower Head Size : Available 8"; 10"; 12" & 16"

Finish: Oil Rubbed Bronze Shower Head Material: Brass with Stainless Steel

Pressure balance brass valve: Brass Valve Water pressure balance control Standard plumbing connection: 1/2" Minimum pressure required: 29 psi

#### Shower Head Size:





## BathSelect -





#### **Body Jets Size:**



The minimum required water pressure is 0.05 MPa (0.5 bar). Flow rate 2.5 GPM (9.5 LPM).

#### **Mixer Connection:**