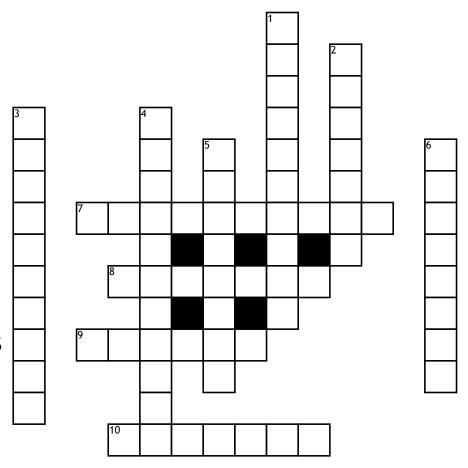

## Cial spelling crossword

## **Across**

- 7. Something that is made by humans and is not natural
- **8.** Very important
- 9. Beautytreatment thatbenefits the face10. Exceptionallycold and icy. comesfrom the wordGlacier

## **Down**

- 1. Something that is helpful and useful
- **2.** Something that is different and unique
- **3.** Used to emphasise the point to great extent
- 4. Including, involving, or representing several racial groups

- **5.** Something or someone with authority and power
- **6.** Having something to do with judges and the law