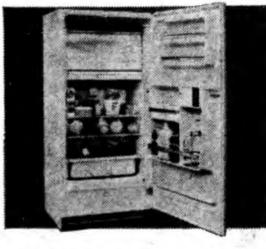

## WESTINGHOUSE REFRIGERATOR

BIG 12 CU. FT.

Big 75 lb. full width freezer

- section! • Full width large capacity
- vegetable crisper! · Easy to care for all pocelain
- exterior!
- Butter and egg keepers in