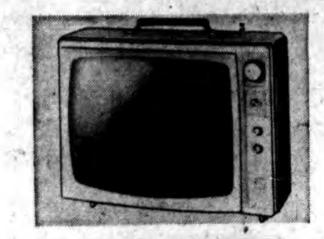

### 19" WESTINGHOUSE PORTABLE TV

- · Convenient up front tuning!
- Big 172 sq. inch aluminized picture tube!
- Attractive slimmer than ever travel case!
- Limited quantities!