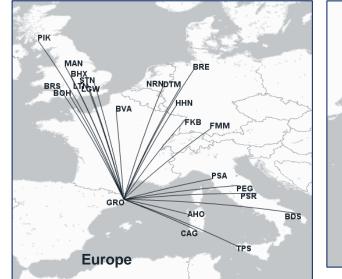

# Route map

#### 2015 Destinations = 45

- ⇒ Spain: 2
- ⇒ Europe: 41
- ⇒ Africa: 2

#### **Top 10 International**

- ⇒ United Kingdom: 8
- ⇒ Italy: 7
- ⇒ Germany: 6
- ⇒ Netherlands: 4
- ⇒ Poland: 3
- ⇒ Ireland: 3
- ⇒ Belgium: 2
- ⇒ Morocco: 2
- ⇒ France: 1
- ⇒ Czech Republic: 1

Source: Aena. Provisional non-audited data 2015. Destinations: +5000 pax/year.