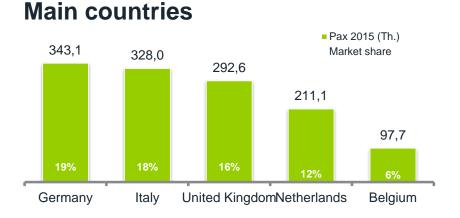

### Main destinations

aena

Total: 45 destinations (1) Pax 2015 (Th.) 131,1 Market share **Operating companies** 99,6 86,0 86,0 (1) 76,0 75,0 74,1 62,8 61,1 59,5 <u>4%</u> 7% 1 1 1 1 1 1 1 1 1 1 Eindhoven EIN Brussels CRL Frankfurt HHN Paris BVA Bristol Pisa Dusseldorf Amsterdam Cagliari Marrakech NRN AMS

Source: Aena. Provisional non-audited data 2015 (round trip)

<sup>(1)</sup> + 5000 pax/year.

Source: Aena. Provisional non-audited data 2015 (round trip)

| Girona-Costa | Brava | Airport 2015 |
|--------------|-------|--------------|

% Market share