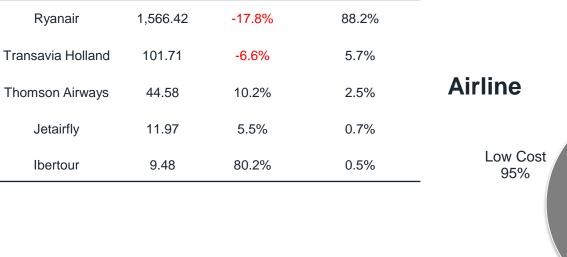

### **Main airlines**

Airline

Ryanair

Jetairfly

Ibertour

| Irati | CT 21 | rict |  |
|-------|-------|------|--|
| Traf  | Sla   | เเวเ |  |

Kpax 2015

% Var 15/14

aena

Flight