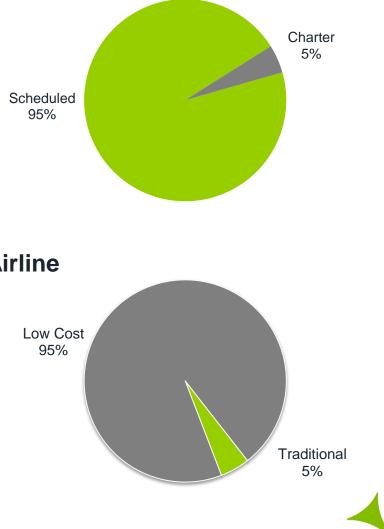

### **Main airlines**

Airline

Ryanair

Jetairfly

Ibertour

| Irati | CT 21 | rict |  |
|-------|-------|------|--|
| Traf  | Sla   | เเวเ |  |

Kpax 2015

% Var 15/14

aena

Flight