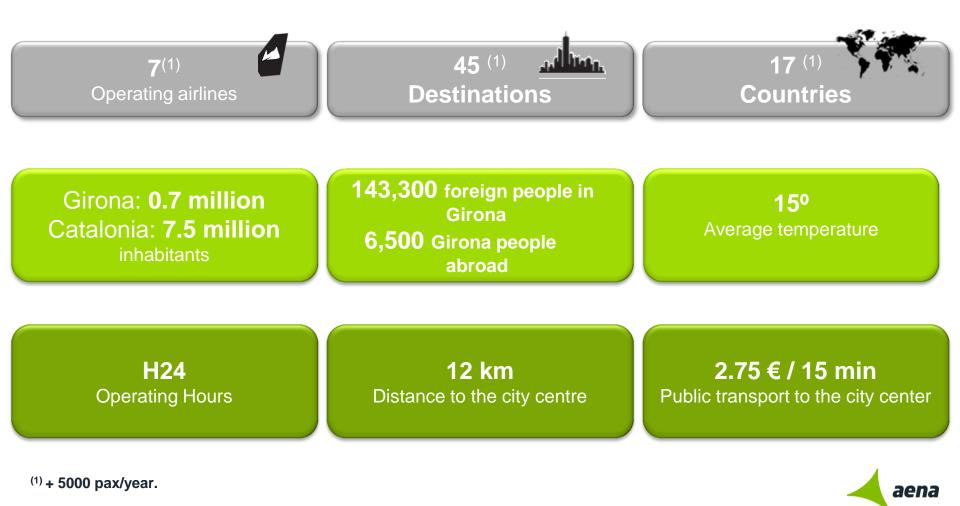

### Main destinations

aena

Total: 45 destinations (1) Pax 2015 (Th.) 131,1 Market share **Operating companies** 99,6 86,0 86,0 (1) 76,0 75,0 74,1 62,8 61,1 59,5 <u>4%</u> 7% 1 1 1 1 1 1 1 1 1 1 Eindhoven EIN Brussels CRL Frankfurt HHN Paris BVA Bristol Pisa Dusseldorf Amsterdam Cagliari Marrakech NRN AMS

Source: Aena. Provisional non-audited data 2015 (round trip)

<sup>(1)</sup> + 5000 pax/year.

Source: Aena. Provisional non-audited data 2015 (round trip)

| Girona-Costa | Brava | Airport 2015 |
|--------------|-------|--------------|

#### 2015 Destinations = 45

- ⇒ Spain: 2
- ⇒ Europe: 41
- ⇒ Africa: 2

#### **Top 10 International**

- ⇒ United Kingdom: 8
- ⇒ Italy: 7
- ⇒ Germany: 6
- ⇒ Netherlands: 4
- ⇒ Poland: 3
- ⇒ Ireland: 3
- ⇒ Belgium: 2
- ⇒ Morocco: 2
- ⇒ France: 1
- ⇒ Czech Republic: 1

Source: Aena. Provisional non-audited data 2015. Destinations: +5000 pax/year.