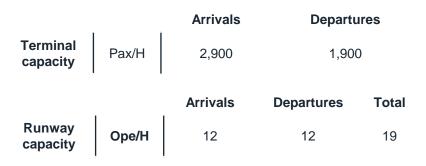

-------|--------------|



% Market share

### **Main airlines**

Airline

Ryanair

Jetairfly

Ibertour

| Irati | CT 21 | rict |  |
|-------|-------|------|--|
| Traf  | Sla   | เเวเ |  |

Kpax 2015

% Var 15/14



aena

Flight

# Route map

#### 2015 Destinations = 45

- ⇒ Spain: 2
- ⇒ Europe: 41
- ⇒ Africa: 2



#### **Top 10 International**

- ⇒ United Kingdom: 8
- ⇒ Italy: 7
- ⇒ Germany: 6
- ⇒ Netherlands: 4
- ⇒ Poland: 3
- ⇒ Ireland: 3
- ⇒ Belgium: 2
- ⇒ Morocco: 2
- ⇒ France: 1
- ⇒ Czech Republic: 1



Source: Aena. Provisional non-audited data 2015. Destinations: +5000 pax/year.

a.



GRO

РМІ

**Spain** 

IBZ/

# **Passengers** profile



Source : Aena surveys EMMA 2015. More information emma@aena.es

Girona-Costa Brava Airport 2015

aena

# **Operational data**

#### Summer 16



#### ⇒ Commercial aviation parking stands: 18

- 12 B 737-800 4 B757-300
- 2 B 767-300



| ⇒ | Altitude | (reference | point): | 143 m. |
|---|----------|------------|---------|--------|
|---|----------|------------|---------|--------|

- ⇒ Code OACI: LEGE
- ⇒ Code IATA: GRO

- $\Rightarrow$  Reference temperature: 30°C.
- ⇒ Service timetable: H-24 all year long
- $\Rightarrow$  Fire category: 7

#### Runways:

⇒ 02/20 (2,400 x 45 m.)



# Quality, environment & awards



The airport is focused on having the best image possible. Girona-Costa Brava has implemented an **Integrated Quality and Environmental Management System**, certified according to **ISO 9001 and ISO 14001** standards.

Additionally, in 2014 Girona Airport was certified by the Spanish Aviation Safety Agency (AESA), meeti