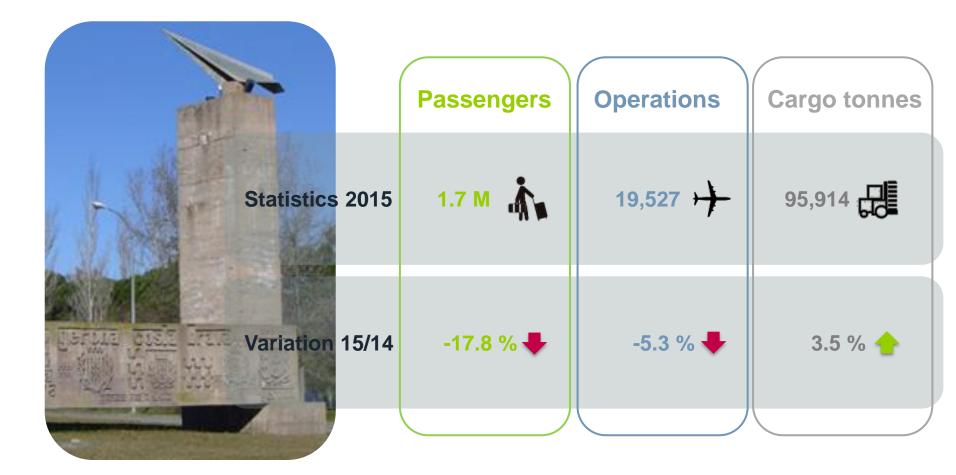

# Highlights 2015

# Highlights 2015

Girona-Costa Brava Airport 2015

Source: Aena. Provisional non-audited data 2015 (round trip)

2.737

2013

Average variation last 5 years: -12.4%

Pax (Th)

2.161

2014

------% Var.

1.775

2015