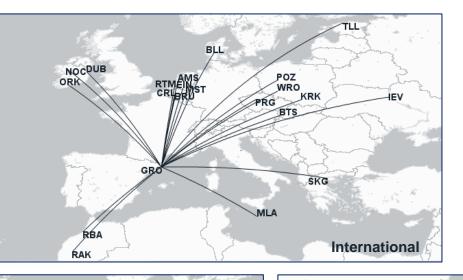

# Route map

#### 2015 Destinations = 45

- ⇒ Spain: 2
- ⇒ Europe: 41
- ⇒ Africa: 2

#### **Top 10 International**

- ⇒ United Kingdom: 8
- ⇒ Italy: 7
- ⇒ Germany: 6
- ⇒ Netherlands: 4
- ⇒ Poland: 3
- ⇒ Ireland: 3
- ⇒ Belgium: 2
- ⇒ Morocco: 2
- ⇒ France: 1
- ⇒ Czech Republic: 1

Source: Aena. Provisional non-audited data 2015. Destinations: +5000 pax/year.