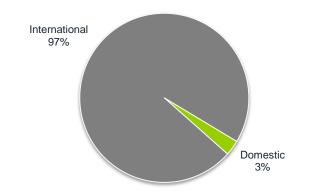

#### 2015 Destinations = 45

- ⇒ Spain: 2
- ⇒ Europe: 41
- ⇒ Africa: 2

#### **Top 10 International**

- ⇒ United Kingdom: 8
- ⇒ Italy: 7
- ⇒ Germany: 6
- ⇒ Netherlands: 4
- ⇒ Poland: 3
- ⇒ Ireland: 3
- ⇒ Belgium: 2
- ⇒ Morocco: 2
- ⇒ France: 1
- ⇒ Czech Republic: 1

Source: Aena. Provisional non-audited data 2015. Destinations: +5000 pax/year.