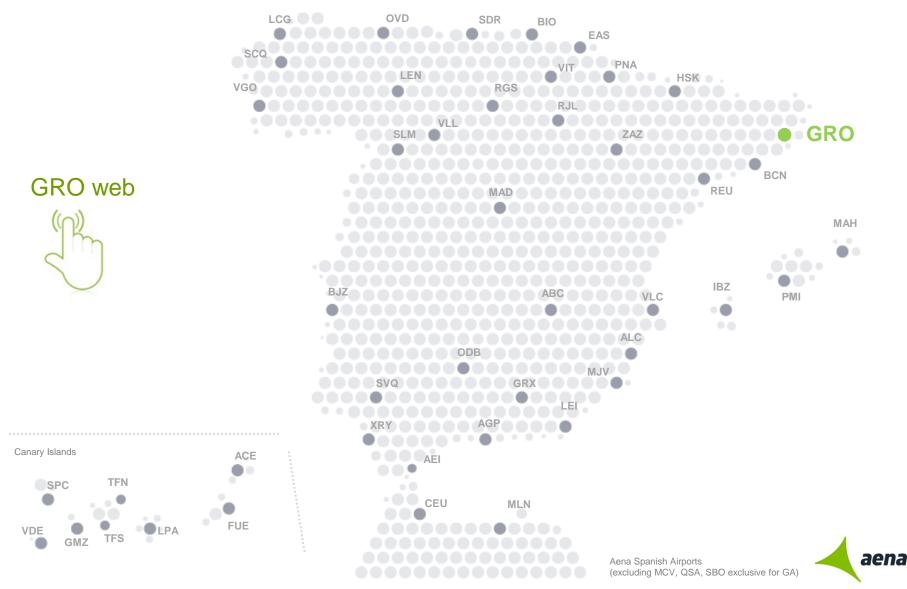

### Main destinations

aena

Total: 45 destinations (1) Pax 2015 (Th.) 131,1 Market share **Operating companies** 99,6 86,0 86,0 (1) 76,0 75,0 74,1 62,8 61,1 59,5 <u>4%</u> 7% 1 1 1 1 1 1 1 1 1 1 Eindhoven EIN Brussels CRL Frankfurt HHN Paris BVA Bristol Pisa Dusseldorf Amsterdam Cagliari Marrakech NRN AMS

Source: Aena. Provisional non-audited data 2015 (round trip)

<sup>(1)</sup> + 5000 pax/year.

Source: Aena. Provisional non-audited data 2015 (round trip)

| Girona-Costa | Brava | Airport 2015 |
|--------------|-------|--------------|