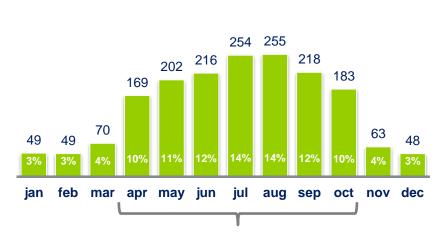

### **Girona-Costa Brava Airport GRO**

### 2015

aena

## Girona-Costa Brava Airport GRO



Girona-Costa Brava Airport 2015



#### 1. Highlights 2015

#### 2. Girona-Costa Brava airport

- 1. Traffic statistics
- 2. Route maps
- 3. Passenger profile
- 4. Operational data
- 5. Quality, environment & awards

#### 3. Incentives & marketing support



# Highlights 2015





# Highlights 2015



Girona-Costa Brava Airport 2015

Source: Aena. Provisional non-audited data 2015 (round trip)

2.737

2013

Average variation last 5 years: -12.4%

Pax (Th)

2.161

2014

------% Var.

1.775

2015

## **Traffic statistics**

### Annual traffic evolution

2.845

2012

3.008

-38%

2011

### Monthly traffic evolution



Summer season 84%

Pax 2015 (Th)



aena

# **Traffic statistics**



### Main destinations





aena

Total: 45 destinations (1) Pax 2015 (Th.) 131,1 Market share **Operating companies** 99,6 86,0 86,0 (1) 76,0 75,0 74,1 62,8 61,1 59,5 <u>4%</u> 7% 1 1 1 1 1 1 1 1 1 1 Eindhoven EIN Brussels CRL Frankfurt HHN Paris BVA Bristol Pisa Dusseldorf Amsterdam Cagliari Marrakech NRN AMS

Source: Aena. Provisional non-audited data 2015 (round trip)

<sup>(1)</sup> + 5000 pax/year.

Source: Aena. Provisional non-audited data 2015 (round trip)

| Girona-Costa | Brava | Airport 2015 |
|--------------|-------|--------------|



% Market share

### **Main airlines**

Airline

Ryanair

Jetairfly

Ibertour

| Irati | CT 21 | rict |  |
|-------|-------|------|--|
| Traf  | Sla   | เเวเ |  |

Kpax 2015

%