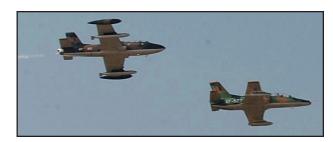

The small but rapidly expanding air force put on show some of its new Italian MB326GBs and Yugoslav SOKO Jastreb/Galeb jet fighter/trainers in Lusaka on 24th October 1971. They took part in a flypast as part of a military display in front of President Kaunda during celebrations to mark Zambia's seventh anniversary. Italian Air Force officers helped to train Zambians at Lusaka and Livingstone, and other aid consisted of the building of new bases at Mumbwa, 100 miles west of Lusaka, and Mbala, some 650 miles north east of Lusaka, on the Tanzanian border. Some of the MB326GBs were flown out from Italy via: El Aaium, Dakar, Roberts Field, Douala, Kinshasa, Lulabourg to Lusaka.

At about this time, the first helicopters were to arrive, with the majority being from the

Agusta Bell production line, with a mix of A-B 47s, A-B 212s and a few A-B 205s.

Early in 1979, said to be the 25<sup>th</sup> & 26<sup>th</sup> February, ZANU-PF terrorists shot down two of the MB326GBs inside Zambian territory, apparently mistaking them for Rhodesian Air Force aircraft. The two MB326GBs were downed near an area north west of Lusaka where the Patriotic Front supporting Joshua Nkomo had a number of camps. Three others are also known to have crashed. During 1978 three more MB326GBs were added to make up for attrition.

DHC-2 Beaver AF 401

Aermacchi MB326GBs showing right the incorrect serial AF 2001, and below left the later colour scheme, and right the earlier camouflage scheme

Left - Douglas DC-6B GMB 110, became V5-NCF, and right GMB 111, became V5-NCG