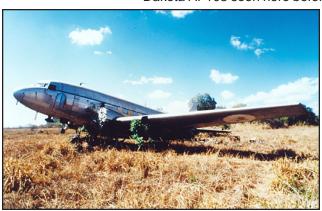

The first aircraft from Britain were six DHC-1 Chipmunks, WG283, WG284, WG299, WG428, WK618, WK619, and were flown by the Flying Training School. The correct tie-ups for the first two are still not clear. With the dissolution of the Federation of Rhodesia and Nyasaland, 4 Dakotas from the Southern Rhodesia Air Force were transferred to Northern Rhodesia (not yet Zambia) together with the 2 Hunting Percival Pembrokes.