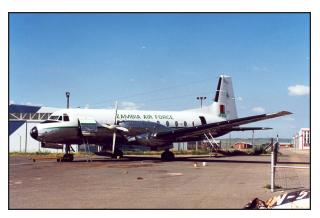

For the VIP flight, a Hawker Siddely HS748 series 231 was added in 1967. Use of this particular aircraft was reserved for the President. This aircraft was written off on the 26.08.69 and a replacement series 265 was purchased in 1971. The RAF agreement was terminated in 1970 in favour of a similar agreement with Italy and Yugoslavia.