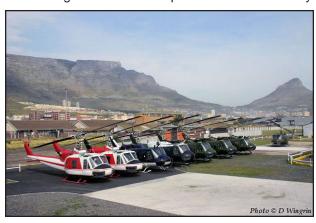

At about this time, the first helicopters were to arrive, with the majority being from the

Agusta Bell production line, with a mix of A-B 47s, A-B 212s and a few A-B 205s.

Early in 1979, said to be the 25<sup>th</sup> & 26<sup>th</sup> February, ZANU-PF terrorists shot down two of the MB326GBs inside Zambian territory, apparently mistaking them for Rhodesian Air Force aircraft. The two MB326GBs were downed near an area north west of Lusaka where the Patriotic Front supporting Joshua Nkomo had a number of camps. Three others are also known to have crashed. During 1978 three more MB326GBs were added to make up for attrition.

Sometime in 2005/2006, the air force ordered 3 Agusta Bell 205 helicopters from a South African based business. They were previously flown by the Italian military before being withdrawn from service, disposed of to a business in Cape Town, rebuilt, and sold to the Zambian military. They were flown from Cape Town to Lusaka on their delivery flight in 2006, with numerous stopovers along the way.