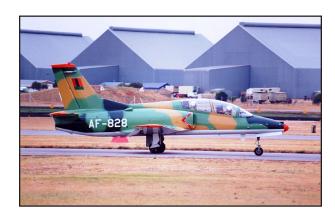

The Hongdu Aviation Industrial Group (HAIG) formerly the Nanchang Aircraft Manufacturing Company (NAMC) delivered 8 K-8 jet trainers to Zambia, late 1999 early 2000. These have been used regularly on visits to South Africa and for flypasts over Lusaka.