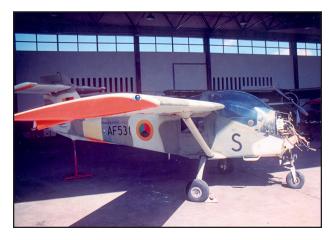

Early in 1970 an order was placed with West Germany for 10 Dornier Do-28D Skyservants, with deliveries being made later that year and early 1971. These were followed by an order to Italy for 20 SIAI-Marchetti SF260MZ aerobatic trainers to replace the cancelled order for Beagle Bulldogs. Altogether nine SF260MZs were delivered during 1970/71. A large number of SF260s were written off in training related accidents and the Zambia Air Force then chose the Swedish SAAB MFI-15-200A Safari as a replacement from 1976. It is known that three SF260s were disposed of to Aerotech in the Phillipines. An unconfirmed report states that the Zambia Air Force received at least three more SIAI-Marchetti SF260TP trainers with two, having serials AF 536 & AF538. It is doubtful whether this ever occurred, however this is Africa and with the secrecy surrounding aircraft deliveries, anything can happen.

DHC-2 Beaver AF 401

Aermacchi MB326GBs showing right the incorrect serial AF 2001, and below left the later colour scheme, and right the earlier camouflage scheme

Left - Douglas DC-6B GMB 110, became V5-NCF, and right GMB 111, became V5-NCG