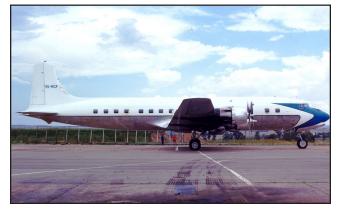

The transport unit was further strengthened with the arrival of two Douglas DC-6Bs believed to have come from Yugoslavia. The two DC-6Bs were parked at Lusaka Airport for many years until they were sold to a concern in Namibia. A number (3) of Yak-40s were delivered, however only one is known to be serviceable.

DHC-2 Beaver AF 401

Aermacchi MB326GBs showing right the incorrect serial AF 2001, and below left the later colour scheme, and right the earlier camouflage scheme

Left - Douglas DC-6B GMB 110, became V5-NCF, and right GMB 111, became V5-NCG