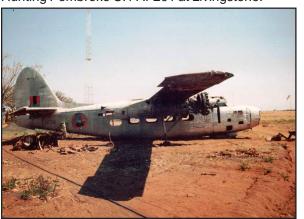

The first aircraft from Britain were six DHC-1 Chipmunks, WG283, WG284, WG299, WG428, WK618, WK619, and were flown by the Flying Training School. The correct tie-ups for the first two are still not clear. With the dissolution of the Federation of Rhodesia and Nyasaland, 4 Dakotas from the Southern Rhodesia Air Force were transferred to Northern Rhodesia (not yet Zambia) together with the 2 Hunting Percival Pembrokes.

Dakota AF103 seen here before the tree on the right took over.

Hunting Pembroke C.1 AF201 at Livingstone.

DHC-1 Chipmunk AF506 is now on display in Livingstone.

| ZAMBIA | AIR FORCE                |             |          |                                           |
|--------|--------------------------|-------------|----------|-------------------------------------------|
| Serial | Туре                     | <u>c/n</u>  | dd       | <u>Fate</u>                               |
| AF101  | Douglas C-47 Dakota      | 15967/32715 | 1964     | ex RRAF703 /RRAF152/KN352/44-76383        |
|        |                          |             |          | dbf 04.08.64 Londozi, Zambia              |
| AF102  | Douglas C-47 Dakota      | 16799/33547 | 1964     | ex RRAF705 /RRAF152/KP245/44-77215        |
|        |                          |             |          | cr 08.08.64, Londasi, Zambia              |
| AF103  | Douglas C-47 Dakota      | 16324/33072 | 1964     | ex RRAF707/RRAF156/KN525/44-76740         |
|        |                          |             |          | derelict Lusaka 1994 & 1995               |
| AF104  | Douglas C-47 Dakota      | 16434/33182 | 1964     | ex RRAF708 /RRAF157/KN564/44-76850        |
| AF105  | Douglas C-47 Dakota      |             | 1969     | ex RAF                                    |
| AF106  | Douglas C-47 Dakota      |             | 1969     | ex RAF                                    |
| AF107  | Douglas C-47 Dakota      |             | 1969     | ex RAF                                    |
| AF108  | Douglas C-47 Dakota      |             |          | ex RAF                                    |
| AF109  | Douglas C-47 Dakota      |             |          | ex RAF                                    |
| AF110  | Douglas C-47 Dakota      |             |          |                                           |
| AF111  | Douglas C-47 Dakota      | 25339/13894 |          | on display Datang Shan Museum China       |
| AF201  | Hunting Pembroke C.1     | P.66/10     | .07.63   | ex WV707, SR131(2), SR133, RRAF 700       |
|        |                          |             |          | derelict Livingstone 10.07, since removed |
| AF202  | Hunting Pembroke C.1     | P.66/15     | .07.63   | ex WV711, SR 134, RRAF 701                |
|        | <u> </u>                 |             |          | b/u Livingstone circa 2005                |
|        |                          |             |          |                                           |
| AF203  | Dornier Do-28 Skyservant | 4042        | .09.70   | ex D-IBBE                                 |
| AF204  | Dornier Do-28 Skyservant | 4040        |          | ex D-IBBC                                 |
| AF205  | Dornier Do-28 Skyservant | 4044        |          | ex D-IBBG                                 |
| AF206  | Dornier Do-28 Skyservant | 4043        |          | ex D-IBBF                                 |
| AF207  | Dornier Do-28 Skyservant | 4041        |          | ex D-IBBD                                 |
| AF208  | Dornier Do-28 Skyservant | 4045        |          | ex D-IBBH                                 |
| AF209  | Dornier Do-28 Skyservant | 4046        |          | ex D-IBIG                                 |
| AF210  | Dornier Do-28 Skyservant | 4047        | .01.71   | ex D-IBIH                                 |
| AF211  | Dornier Do-28 Skyservant | 4048        |          | ex D-IBIK                                 |
| AF212  | Dornier Do-28 Skyservant | 4049        | .01.71   | ex D-IBIL                                 |
| AF213  | Harbin Y-12II            | 0075        | .03.94   |                                           |
| AF214  | Harbin Y-12II            | 0076        | .03.94   |                                           |
| AF215  | Harbin Y-12II            | 0088        | .03.96   |                                           |
| AF216  | Harbin Y-12II            | 0089        | .03.96   | ex B600L w/o Mongu 18.05.05               |
| AF217  | Harbin Y-12II            | 0090        | .03.96   | ex B601L                                  |
| AF218  | Harbin Y-12 - MkIV       |             | 31.07.06 |                                           |
| AF219  | Harbin Y-12 - MkIV       |             | 31.07.06 |                                           |
| AF220  | Harbin Y-12 - MkIV       |             | 31.07.06 | ex B802L                                  |
| AF221  | Harbin Y-12 - MkIV       |             | 31.07.06 |                                           |
| AF222  | Harbin Y-12 - MkIV       |             | 31.07.06 |                                           |
| AF301  | DHC-4A Caribou           | 212         | 1965     | Sold as 9J-NAB/ N900NC 11.10.84 to        |
|        |                          |             |          | 9Q-CUB .08.92, w/o 17.11.96 Kalemi,Zaire  |
| AF302  | DHC-4A Caribou           | 214         | 1965     | possible wfu Lusaka .02.86                |
| AF303  | DHC-4A Caribou           | 216         |          | Sold as 9J-NAA/ N5488R 24.09.84, ran out  |
|        |                          |             |          | of fuel & ditched Atlantic Ocean 23.10.84 |
| AF304  | DHC-4A Caribou           | 219         | 02.06.65 | Sold as 9J-NAC/ N999NC 28.07.86, delv     |
|        |                          |             |          | to Liberian AF 25.11.89, EL, then A8?     |
| AF305  | DHC-4A Caribou           | 301         | .09.71   | possible w/o                              |