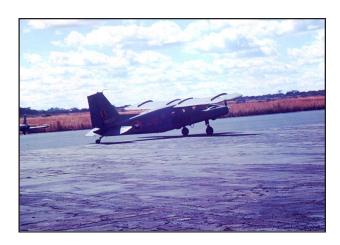

DHC-2 Beaver AF 401

Aermacchi MB326GBs showing right the incorrect serial AF 2001, and below left the later colour scheme, and right the earlier camouflage scheme

Left - Douglas DC-6B GMB 110, became V5-NCF, and right GMB 111, became V5-NCG