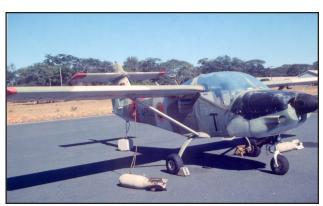

Early in 1970 an order was placed with West Germany for 10 Dornier Do-28D Skyservants, with deliveries being made later that year and early 1971. These were followed by an order to Italy for 20 SIAI-Marchetti SF260MZ aerobatic trainers to replace the cancelled order for Beagle Bulldogs. Altogether nine SF260MZs were delivered during 1970/71. A large number of SF260s were written off in training related accidents and the Zambia Air Force then chose the Swedish SAAB MFI-15-200A Safari as a replacement from 1976. It is known that three SF260s were disposed of to Aerotech in the Phillipines. An unconfirmed report states that the Zambia Air Force received at least three more SIAI-Marchetti SF260TP trainers with two, having serials AF 536 & AF538. It is doubtful whether this ever occurred, however this is Africa and with the secrecy surrounding aircraft deliveries, anything can happen.