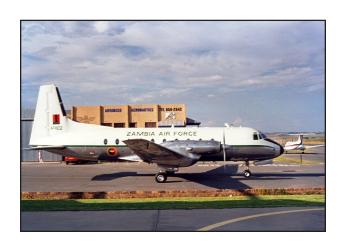

For the VIP flight, a Hawker Siddely HS748 series 231 was added in 1967. Use of this particular aircraft was reserved for the President. This aircraft was written off on the 26.08.69 and a replacement series 265 was purchased in 1971. The RAF agreement was terminated in 1970 in favour of a similar agreement with Italy and Yugoslavia.