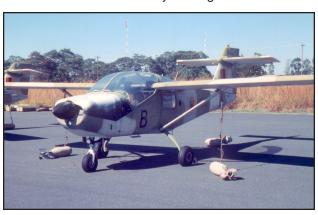

Early in 1970 an order was placed with West Germany for 10 Dornier Do-28D Skyservants, with deliveries being made later that year and early 1971. These were followed by an order to Italy for 20 SIAI-Marchetti SF260MZ aerobatic trainers to replace the cancelled order for Beagle Bulldogs. Altogether nine SF260MZs were delivered during 1970/71. A large number of SF260s were written off in training related accidents and the Zambia Air Force then chose the Swedish SAAB MFI-15-200A Safari as a replacement from 1976. It is known that three SF260s were disposed of to Aerotech in the Phillipines. An unconfirmed report states that the Zambia Air Force received at least three more SIAI-Marchetti SF260TP trainers with two, having serials AF 536 & AF538. It is doubtful whether this ever occurred, however this is Africa and with the secrecy surrounding aircraft deliveries, anything can happen.