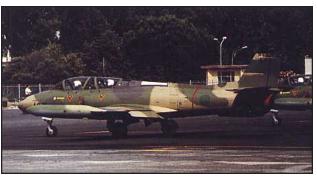

The small but rapidly expanding air force put on show some of its new Italian MB326GBs and Yugoslav SOKO Jastreb/Galeb jet fighter/trainers in Lusaka on 24th October 1971. They took part in a flypast as part of a military display in front of President Kaunda during celebrations to mark Zambia's seventh anniversary. Italian Air Force officers helped to train Zambians at Lusaka and Livingstone, and other aid consisted of the building of new bases at Mumbwa, 100 miles west of Lusaka, and Mbala, some 650 miles north east of Lusaka, on the Tanzanian border. Some of the MB326GBs were flown out from Italy via: El Aaium, Dakar, Roberts Field, Douala, Kinshasa, Lulabourg to Lusaka.

At about this time, the first helicopters were to arrive, with the majority being from the

Agusta Bell production line, with a mix of A-B 47s, A-B 212s and a few A-B 205s.

Early in 1979, said to be the 25<sup>th</sup> & 26<sup>th</sup> February, ZANU-PF terrorists shot down two of the MB326GBs inside Zambian territory, apparently mistaking them for Rhodesian Air Force aircraft. The two MB326GBs were downed near an area north west of Lusaka where the Patriotic Front supporting Joshua Nkomo had a number of camps. Three others are also known to have crashed. During 1978 three more MB326GBs were added to make up for attrition.