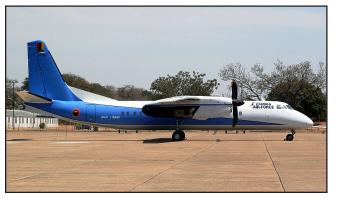

Another Chinese type to arrive has been the AVIC MA-60 (Y-7), 3 being delivered in 2006. It is the Chinese version of the An-26. A number of early reviews by aviation magazines refer to Zambia having received Antonov An-26s. These are yet to be seen. So their existence is doubtful.