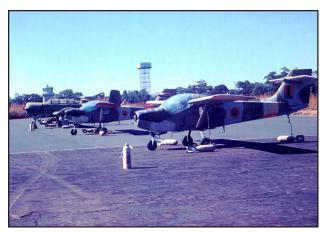

Early in 1970 an order was placed with West Germany for 10 Dornier Do-28D Skyservants, with deliveries being made later that year and early 1971. These were followed by an order to Italy for 20 SIAI-Marchetti SF260MZ aerobatic trainers to replace the cancelled order for Beagle Bulldogs. Altogether nine SF260MZs were delivered during 1970/71. A large number of SF260s were written off in training related accidents and the Zambia Air Force then chose the Swedish SAAB MFI-15-200A Safari as a replacement from 1976. It is known that three SF260s were disposed of to Aerotech in the Phillipines. An unconfirmed report states that the Zambia Air Force received at least three more SIAI-Marchetti SF260TP trainers with two, having serials AF 536 & AF538. It is doubtful whether this ever occurred, however this is Africa and with the secrecy surrounding aircraft deliveries, anything can happen.