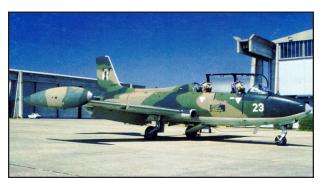

The small but rapidly expanding air force put on show some of its new Italian MB326GBs and Yugoslav SOKO Jastreb/Galeb jet fighter/trainers in Lusaka on 24th October 1971. They took part in a flypast as part of a military display in front of President Kaunda during celebrations to mark Zambia's seventh anniversary. Italian Air Force officers helped to train Zambians at Lusaka and Livingstone, and other aid consisted of the building of new bases at Mumbwa, 100 miles west of Lusaka, and Mbala, some 650 miles north east of Lusaka, on the Tanzanian border. Some of the MB326GBs were flown out from Italy via: El Aaium, Dakar, Roberts Field, Douala, Kinshasa, Lulabourg to Lusaka.

The first three were given the serials 2001, 2002, 2003, but these were later changed to 801, 802, 803. Three of the last to arrive were air freighted to Lusaka in a Cargolux CL-44 TF-CLA on 25.07.74.