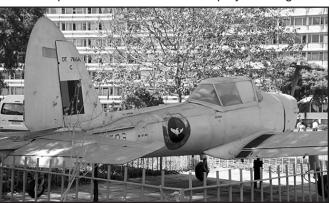

Dakota AF103 seen here before the tree on the right took over.

Hunting Pembroke C.1 AF201 at Livingstone.

DHC-1 Chipmunk AF506 is now on display in Livingstone.

| ZAMBIA | AIR FORCE                |             |          |                                           |
|--------|--------------------------|-------------|----------|-------------------------------------------|
| Serial | Туре                     | <u>c/n</u>  | dd       | <u>Fate</u>                               |
| AF101  | Douglas C-47 Dakota      | 15967/32715 | 1964     | ex RRAF703 /RRAF152/KN352/44-76383        |
|        |                          |             |          | dbf 04.08.64 Londozi, Zambia              |
| AF102  | Douglas C-47 Dakota      | 16799/33547 | 1964     | ex RRAF705 /RRAF152/KP245/44-77215        |
|        |                          |             |          | cr 08.08.64, Londasi, Zambia              |
| AF103  | Douglas C-47 Dakota      | 16324/33072 | 1964     | ex RRAF707/RRAF156/KN525/44-76740         |
|        |                          |             |          | derelict Lusaka 1994 & 1995               |
| AF104  | Douglas C-47 Dakota      | 16434/33182 | 1964     | ex RRAF708 /RRAF157/KN564/44-76850        |
| AF105  | Douglas C-47 Dakota      |             | 1969     | ex RAF                                    |
| AF106  | Douglas C-47 Dakota      |             | 1969     | ex RAF                                    |
| AF107  | Douglas C-47 Dakota      |             | 1969     | ex RAF                                    |
| AF108  | Douglas C-47 Dakota      |             |          | ex RAF                                    |
| AF109  | Douglas C-47 Dakota      |             |          | ex RAF                                    |
| AF110  | Douglas C-47 Dakota      |             |          |                                           |
| AF111  | Douglas C-47 Dakota      | 25339/13894 |          | on display Datang Shan Museum China       |
| AF201  | Hunting Pembroke C.1     | P.66/10     | .07.63   | ex WV707, SR131(2), SR133, RRAF 700       |
|        |                          |             |          | derelict Livingstone 10.07, since removed |
| AF202  | Hunting Pembroke C.1     | P.66/15     | .07.63   | ex WV711, SR 134, RRAF 701                |
|        | <u> </u>                 |             |          | b/u Livingstone circa 2005                |
|        |                          |             |          |                                           |
| AF203  | Dornier Do-28 Skyservant | 4042        | .09.70   | ex D-IBBE                                 |
| AF204  | Dornier Do-28 Skyservant | 4040        |          | ex D-IBBC                                 |
| AF205  | Dornier Do-28 Skyservant | 4044        |          | ex D-IBBG                                 |
| AF206  | Dornier Do-28 Skyservant | 4043        |          | ex D-IBBF                                 |
| AF207  | Dornier Do-28 Skyservant | 4041        |          | ex D-IBBD                                 |
| AF208  | Dornier Do-28 Skyservant | 4045        |          | ex D-IBBH                                 |
| AF209  | Dornier Do-28 Skyservant | 4046        |          | ex D-IBIG                                 |
| AF210  | Dornier Do-28 Skyservant | 4047        | .01.71   | ex D-IBIH                                 |
| AF211  | Dornier Do-28 Skyservant | 4048        |          | ex D-IBIK                                 |
| AF212  | Dornier Do-28 Skyservant | 4049        | .01.71   | ex D-IBIL                                 |
| AF213  | Harbin Y-12II            | 0075        | .03.94   |                                           |
| AF214  | Harbin Y-12II            | 0076        | .03.94   |                                           |
| AF215  | Harbin Y-12II            | 0088        | .03.96   |                                           |
| AF216  | Harbin Y-12II            | 0089        | .03.96   | ex B600L w/o Mongu 18.05.05               |
| AF217  | Harbin Y-12II            | 0090        | .03.96   | ex B601L                                  |
| AF218  | Harbin Y-12 - MkIV       |             | 31.07.06 |                                           |
| AF219  | Harbin Y-12 - MkIV       |             | 31.07.06 |                                           |
| AF220  | Harbin Y-12 - MkIV       |             | 31.07.06 | ex B802L                                  |
| AF221  | Harbin Y-12 - MkIV       |             | 31.07.06 |                                           |
| AF222  | Harbin Y-12 - MkIV       |             | 31.07.06 |                                           |
| AF301  | DHC-4A Caribou           | 212         | 1965     | Sold as 9J-NAB/ N900NC 11.10.84 to        |
|        |                          |             |          | 9Q-CUB .08.92, w/o 17.11.96 Kalemi,Zaire  |
| AF302  | DHC-4A Caribou           | 214         | 1965     | possible wfu Lusaka .02.86                |
| AF303  | DHC-4A Caribou           | 216         |          | Sold as 9J-NAA/ N5488R 24.09.84, ran out  |
|        |                          |             |          | of fuel & ditched Atlantic Ocean 23.10.84 |
| AF304  | DHC-4A Caribou           | 219         | 02.06.65 | Sold as 9J-NAC/ N999NC 28.07.86, delv     |
|        |                          |             |          | to Liberian AF 25.11.89, EL, then A8?     |
| AF305  | DHC-4A Caribou           | 301         | .09.71   | possible w/o                              |