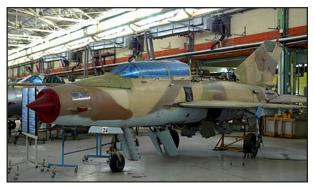

Early in 1980 a squadron of 16 Russian built MiG-21MF single-seat fighters and 2 MiG-21UM two-seat trainers were ordered and delivered. Only one serial has come to light and that is of a MiG-21UM with the serial AF 824 seen at Lusaka Airport in February 1986. A MiG-21 is known to have crashed in May 1989.

Much has been written about some Zambian MiG-21MFs and 2 x MiG-21UMs being re-furbished by IAI in Israel. It is possible some of the MFs did reach Zambia, but at this moment there are 2 x UMs and a single MF still in storage at IAI.