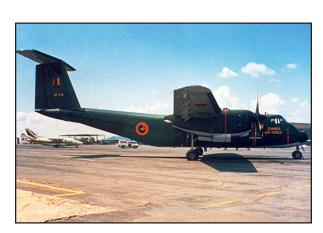

During 1976 Zambia received seven De Havilland DHC-5D Buffaloes. A DHC-5D Buffalo was written off on 25.07.82 killing three on board, and another crashed on 17.02.90. The worst accident was on the 27.04.93 when a DHC-5D Buffalo (AF319) transporting the Zambian national soccer team and their officials crashed into the sea off Gabon, killing all the passengers and crew. A week of national mourning was declared.

| AF314          | DHC-5 Buffalo           | 61             | 10 02 76 | ex C-GGQA                                |
|----------------|-------------------------|----------------|----------|------------------------------------------|
| AF315          | DHC-5 Buffalo           | 65             |          | ex C-GGQB wfu .02.86                     |
| AF316          | DHC-5 Buffalo           | 66             |          | ex C-GGQC w/o 1976 wfu 02.86             |
| AF317          | DHC-5 Buffalo           | 67             |          | ex C-GGQD                                |
| AF317<br>AF318 |                         |                |          |                                          |
| AF316          | DHC-5 Buffalo           | 68             | 10.06.76 | ex C-GGQE to 5Y-TEL dam 16.05.05         |
| A F0.40        | DIIO 5 D " I            |                |          | undershot runway southern Sudan          |
| AF319          | DHC-5 Buffalo           | 69             |          | ex C-GGQG w/o 27.04.93                   |
| AF320          | DHC-5 Buffalo           | 70             | 14.10.76 | ex C-GGQF w/o 17.02.90 nr Lusaka         |
|                |                         |                |          | another w/o 25.07.82                     |
| A E 4 O 4      | DUC 2 Page 19           | 4500           | 4005     |                                          |
| AF401          | DHC-2 Beaver            | 1599           |          | fate unknown                             |
| AF402          | DHC-2 Beaver            | 1600           |          | Sold as 9J-NAD / N5484U 18.09.84         |
| AF403          | DHC-2 Beaver            | 1601           |          | Sold as 9J-NAE / N54832 18.09.84, to     |
| 1=101          | 5110.05                 |                |          | 9J-AFE, to G-JAFE, to C-FOQW, to N105PB  |
| AF404          | DHC-2 Beaver            | 1606           |          | Sold as 9J-NAF / N5483S 18.09.84, N1CM   |
| AF405          | DHC-2 Beaver            | 1607           |          | Sold as 9J-NAG / N5482Y 18.09.84, C-GXXL |
| AF406          | DHC-2 Beaver            | 1608           | 1965     | possible w/o                             |
| AF407          | DHC-2 Beaver            | 981            |          | ex VP-YOR, VP-ROR, 9J-ROR, Sold as       |
|                |                         |                |          | 9J-NAH / N5482X 18.09.84, N411MC         |
| AF408          | DHC-2 Beaver            | 36             |          | Sold as 9J-NAI / N5482J 18.09.84         |
| AF409          | DHC-2 Beaver            | 1663           | 1967     | Sold as N12372                           |
|                |                         |                |          |                                          |
| AF501          | DHC-1 Chipmunk          | C1/0347 unconf | 1965     | ex WG283 to VP-KLX to VP-YUX             |
| AF502          | DHC-1 Chipmunk          | C1/0348 unconf | 1965     | ex WG284 to VP-YKW                       |
| AF503          | DHC-1 Chipmunk          | C1/0630        | 1965     | ex WK618                                 |
| AF504          | DHC-1 Chipmunk          | C1/0631        | 1965     | ex WK619 w/o 13.01.70                    |
| AF505          | DHC-1 Chipmunk          | C1/0354        | 1965     | ex WG299                                 |
| AF506          | DHC-1 Chipmunk          | C1/0502        | 1965     | ex WG428 On display Livingstone Museum   |
|                |                         |                |          |                                          |
| AF507          | SIAI Marchetti SF260MZ  | 116/12-01      | 11.70    | ex I-SYAO, AF701                         |
| AF508          | SIAI Marchetti SF260MZ  | 117/12-02      | 11.70    | ex I-SYAP, AF702                         |
| AF509          | SIAI Marchetti SF260MZ  | 118/12-03      | 11.70    | ex I-SYAQ, AF703, last flight 30.3.76 to |
|                |                         |                |          | IMS-509, to Aerotech IPI 1993            |
| AF510          | SIAI Marchetti SF260MZ  | 119/12-04      | 12.70    | ex I-SYAR, AF704 w/o 1972                |
| AF511          | SIAI Marchetti SF260MZ  | 120/12-05      | .01.71   | ex I-SYAS, AF705, last flight 30.11.75   |
|                |                         |                |          | to Aerotech IPI 1993                     |
| AF512          | SIAI Marchetti SF260MZ  | 121/12-06      | .02.71   | ex I-SYAT, AF706 w/o 1974                |
| AF513          | SIAI Marchetti SF260MZ  | 122/12-07      |          | ex I-SYAU, AF707 w/o 1975                |
| AF514          | SIAI Marchetti SF260MZ  | 123/12-08      |          | ex I-SYAV, AF708, last flight 22.03.76   |
|                |                         | 1 - 0, 1 - 0   |          | to Aerotech IPI 1993                     |
| AF515          | SIAI Marchetti SF260MZ  | 124/12-09      | .02.71   | ex I-SYAZ, AF709                         |
|                |                         | ,              |          |                                          |
| AF515(B)       | SAAB MFI-15-200A Safari | 15-252         | 19.01.76 | {one w/o 31.07.99                        |
|                | SAAB MFI-15-200A Safari | 15-253         | 19.01.76 | (6.16 11.0 51.01.00                      |
|                | SAAB MFI-15-200A Safari | 15-254         | 19.01.76 |                                          |
|                | SAAB MFI-15-200A Safari | 15-255         | 30.03.76 |                                          |
| ` ′            | SAAB MFI-15-200A Safari | 15-256         | 30.03.76 |                                          |
| . ,            | SAAB MFI-15-200A Safari | 15-257         | 30.03.76 |                                          |
| ` ,            | SAAB MFI-15-200A Safari | 15-258         | 30.03.76 |                                          |
| AF521(H)       | SAAB MFI-15-200A Safari | 15-259         | 05.05.76 |                                          |
| ` '            |                         |                |          |                                          |
| AF523(K)       | SAAB MFI-15-200A Safari | 15-260         | 05.05.76 |                                          |