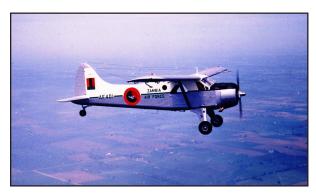

The first aircraft from Britain were six DHC-1 Chipmunks, WG283, WG284, WG299, WG428, WK618, WK619, and were flown by the Flying Training School. The correct tie-ups for the first two are still not clear. With the dissolution of the Federation of Rhodesia and Nyasaland, 4 Dakotas from the Southern Rhodesia Air Force were transferred to Northern Rhodesia (not yet Zambia) together with the 2 Hunting Percival Pembrokes.

The next aircraft to arrive were DHC-4A Caribous, with 4 arriving in 1965, followed much later by a 5<sup>th</sup> in September 1971. These served until 1984/86 when three were sold. The DHC-2 Beaver was to arrive as well in 1965, when 6 were delivered. Another 3 were to follow.