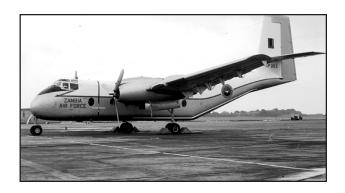

The next aircraft to arrive were DHC-4A Caribous, with 4 arriving in 1965, followed much later by a 5<sup>th</sup> in September 1971. These served until 1984/86 when three were sold. The DHC-2 Beaver was to arrive as well in 1965, when 6 were delivered. Another 3 were to follow.

During 1976 Zambia received seven De Havilland DHC-5D Buffaloes. A DHC-5D Buffalo was written off on 25.07.82 killing three on board, and another crashed on 17.02.90. The worst accident was on the 27.04.93 when a DHC-5D Buffalo (AF319) transporting the Zambian national soccer team and their officials crashed into the sea off Gabon, killing all the passengers and crew. A week of national mourning was declared.