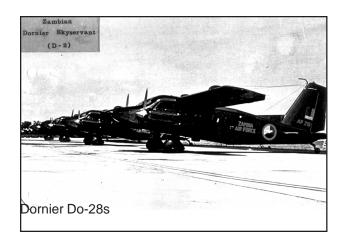

Early in 1970 an order was placed with West Germany for 10 Dornier Do-28D Skyservants, with deliveries being made later that year and early 1971. These were followed by an order to Italy for 20 SIAI-Marchetti SF260MZ aerobatic trainers to replace the cancelled order for Beagle Bulldogs. Altogether nine SF260MZs were delivered during 1970/71. A large number of SF260s were written off in training related accidents and the Zambia Air Force then chose the Swedish SAAB MFI-15-200A Safari as a replacement from 1976. It is known that three SF260s were disposed of to Aerotech in the Phillipines. An unconfirmed report states that the Zambia Air Force received at least three more SIAI-Marchetti SF260TP trainers with two, having serials AF 536 & AF538. It is doubtful whether this ever occurred, however this is Africa and with the secrecy surrounding aircraft deliveries, anything can happen.

Dakota AF103 seen here before the tree on the right took over.

Hunting Pembroke C.1 AF201 at Livingstone.

DHC-1 Chipmunk AF506 is now on display in Livingstone.

| ZAMBIA | AIR FORCE                |             |          |                                           |
|--------|--------------------------|-------------|----------|-------------------------------------------|
| Serial | Туре                     | <u>c/n</u>  | dd       | <u>Fate</u>                               |
| AF101  | Douglas C-47 Dakota      | 15967/32715 | 1964     | ex RRAF703 /RRAF152/KN352/44-76383        |
|        |                          |             |          | dbf 04.08.64 Londozi, Zambia              |
| AF102  | Douglas C-47 Dakota      | 16799/33547 | 1964     | ex RRAF705 /RRAF152/KP245/44-77215        |
|        |                          |             |          | cr 08.08.64, Londasi, Zambia              |
| AF103  | Douglas C-47 Dakota      | 16324/33072 | 1964     | ex RRAF707/RRAF156/KN525/44-76740         |
|        |                          |             |          | derelict Lusaka 1994 & 1995               |
| AF104  | Douglas C-47 Dakota      | 16434/33182 | 1964     | ex RRAF708 /RRAF157/KN564/44-76850        |
| AF105  | Douglas C-47 Dakota      |             | 1969     | ex RAF                                    |
| AF106  | Douglas C-47 Dakota      |             | 1969     | ex RAF                                    |
| AF107  | Douglas C-47 Dakota      |             | 1969     | ex RAF                                    |
| AF108  | Douglas C-47 Dakota      |             |          | ex RAF                                    |
| AF109  | Douglas C-47 Dakota      |             |          | ex RAF                                    |
| AF110  | Douglas C-47 Dakota      |             |          |                                           |
| AF111  | Douglas C-47 Dakota      | 25339/13894 |          | on display Datang Shan Museum China       |
| AF201  | Hunting Pembroke C.1     | P.66/10     | .07.63   | ex WV707, SR131(2), SR133, RRAF 700       |
|        |                          |             |          | derelict Livingstone 10.07, since removed |
| AF202  | Hunting Pembroke C.1     | P.66/15     | .07.63   | ex WV711, SR 134, RRAF 701                |
|        | <u> </u>                 |             |          | b/u Livingstone circa 2005                |
|        |                          |             |          |                                           |
| AF203  | Dornier Do-28 Skyservant | 4042        | .09.70   | ex D-IBBE                                 |
| AF204  | Dornier Do-28 Skyservant | 4040        |          | ex D-IBBC                                 |
| AF205  | Dornier Do-28 Skyservant | 4044        |          | ex D-IBBG                                 |
| AF206  | Dornier Do-28 Skyservant | 4043        |          | ex D-IBBF                                 |
| AF207  | Dornier Do-28 Skyservant | 4041        |          | ex D-IBBD                                 |
| AF208  | Dornier Do-28 Skyservant | 4045        |          | ex D-IBBH                                 |
| AF209  | Dornier Do-28 Skyservant | 4046        |          | ex D-IBIG                                 |
| AF210  | Dornier Do-28 Skyservant | 4047        | .01.71   | ex D-IBIH                                 |
| AF211  | Dornier Do-28 Skyservant | 4048        |          | ex D-IBIK                                 |
| AF212  | Dornier Do-28 Skyservant | 4049        | .01.71   | ex D-IBIL                                 |
| AF213  | Harbin Y-12II            | 0075        | .03.94   |                                           |
| AF214  | Harbin Y-12II            | 0076        | .03.94   |                                           |
| AF215  | Harbin Y-12II            | 0088        | .03.96   |                                           |
| AF216  | Harbin Y-12II            | 0089        | .03.96   | ex B600L w/o Mongu 18.05.05               |
| AF217  | Harbin Y-12II            | 0090        | .03.96   | ex B601L                                  |
| AF218  | Harbin Y-12 - MkIV       |             | 31.07.06 |                                           |
| AF219  | Harbin Y-12 - MkIV       |             | 31.07.06 |                                           |
| AF220  | Harbin Y-12 - MkIV       |             | 31.07.06 | ex B802L                                  |
| AF221  | Harbin Y-12 - MkIV       |             | 31.07.06 |                                           |
| AF222  | Harbin Y-12 - MkIV       |             | 31.07.06 |                                           |
| AF301  | DHC-4A Caribou           | 212         | 1965     | Sold as 9J-NAB/ N900NC 11.10.84 to        |
|        |                          |             |          | 9Q-CUB .08.92, w/o 17.11.96 Kalemi,Zaire  |
| AF302  | DHC-4A Caribou           | 214         | 1965     | possible wfu Lusaka .02.86                |
| AF303  | DHC-4A Caribou           | 216         |          | Sold as 9J-NAA/ N5488R 24.09.84, ran out  |
|        |                          |             |          | of fuel & ditched Atlantic Ocean 23.10.84 |
| AF304  | DHC-4A Caribou           | 219         | 02.06.65 | Sold as 9J-NAC/ N999NC 28.07.86, delv     |
|        |                          |             |          | to Liberian AF 25.11.89, EL, then A8?     |
| AF305  | DHC-4A Caribou           | 301         | .09.71   | possible w/o                              |