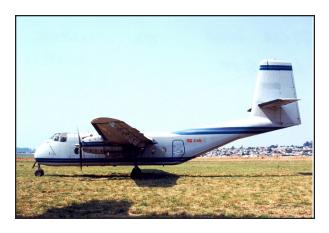

The next aircraft to arrive were DHC-4A Caribous, with 4 arriving in 1965, followed much later by a 5<sup>th</sup> in September 1971. These served until 1984/86 when three were sold. The DHC-2 Beaver was to arrive as well in 1965, when 6 were delivered. Another 3 were to follow.

During 1976 Zambia received seven De Havilland DHC-5D Buffaloes. A DHC-5D Buffalo was written off on 25.07.82 killing three on board, and another crashed on 17.02.90. The worst accident was on the 27.04.93 when a DHC-5D Buffalo (AF319) transporting the Zambian national soccer team and their officials crashed into the sea off Gabon, killing all the passengers and crew. A week of national mourning was declared.