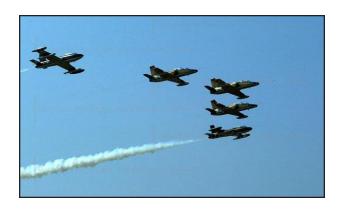

The small but rapidly expanding air force put on show some of its new Italian MB326GBs and Yugoslav SOKO Jastreb/Galeb jet fighter/trainers in Lusaka on 24th October 1971. They took part in a flypast as part of a military display in front of President Kaunda during celebrations to mark Zambia's seventh anniversary. Italian Air Force officers helped to train Zambians at Lusaka and Livingstone, and other aid consisted of the building of new bases at Mumbwa, 100 miles west of Lusaka, and Mbala, some 650 miles north east of Lusaka, on the Tanzanian border. Some of the MB326GBs were flown out from Italy via: El Aaium, Dakar, Roberts Field, Douala, Kinshasa, Lulabourg to Lusaka.

At about this time, the first helicopters were to arrive, with the majority being from the

Agusta Bell production line, with a mix of A-B 47s, A-B 212s and a few A-B 205s.

Early in 1979, said to be the 25<sup>th</sup> & 26<sup>th</sup> February, ZANU-PF terrorists shot down two of the MB326GBs inside Zambian territory, apparently mistaking them for Rhodesian Air Force aircraft. The two MB326GBs were downed near an area north west of Lusaka where the Patriotic Front supporting Joshua Nkomo had a number of camps. Three others are also known to have crashed. During 1978 three more MB326GBs were added to make up for attrition.