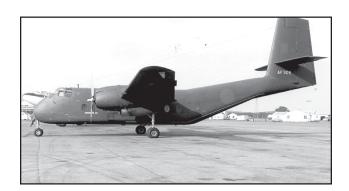

The next aircraft to arrive were DHC-4A Caribous, with 4 arriving in 1965, followed much later by a 5<sup>th</sup> in September 1971. These served until 1984/86 when three were sold. The DHC-2 Beaver was to arrive as well in 1965, when 6 were delivered. Another 3 were to follow.

During 1976 Zambia received seven De Havilland DHC-5D Buffaloes. A DHC-5D Buffalo was written off on 25.07.82 killing three on board, and another crashed on 17.02.90. The worst accident was on the 27.04.93 when a DHC-5D Buffalo (AF319) transporting the Zambian national soccer team and their officials crashed into the sea off Gabon, killing all the passengers and crew. A week of national mourning was declared.