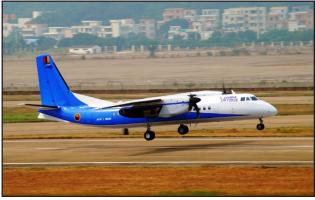

Another Chinese type to arrive has been the AVIC MA-60 (Y-7), 3 being delivered in 2006. It is the Chinese version of the An-26. A number of early reviews by aviation magazines refer to Zambia having received Antonov An-26s. These are yet to be seen. So their existence is doubtful.