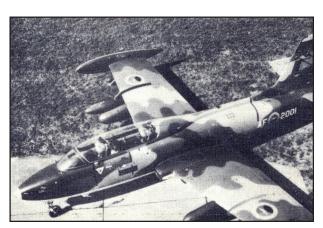

DHC-2 Beaver AF 401

Aermacchi MB326GBs showing right the incorrect serial AF 2001, and below left the later colour scheme, and right the earlier camouflage scheme

Left - Douglas DC-6B GMB 110, became V5-NCF, and right GMB 111, became V5-NCG