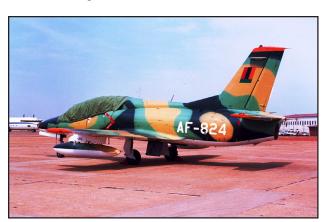

Early in 1980 a squadron of 16 Russian built MiG-21MF single-seat fighters and 2 MiG-21UM two-seat trainers were ordered and delivered. Only one serial has come to light and that is of a MiG-21UM with the serial AF 824 seen at Lusaka Airport in February 1986. A MiG-21 is known to have crashed in May 1989.