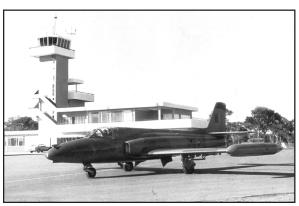

The Hongdu Aviation Industrial Group (HAIG) formerly the Nanchang Aircraft Manufacturing Company (NAMC) delivered 8 K-8 jet trainers to Zambia, late 1999 early 2000. These have been used regularly on visits to South Africa and for flypasts over Lusaka.