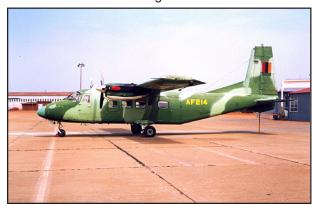

Two Yarbin Y-12II light transport aircraft were delivered early in 1994. These are of Chinese origin. A report in 1997 stated that another three Yarbin Y-12IIs have been delivered, followed by some more in 2006. Yarbin Y-12II 216 crashed after take-off from Mongu airport on 18.05.2005. As many as 10 could be on strength. AF216 was used to demonstrate to the Namibians in 1996.

Dakota AF103 seen here before the tree on the right took over.

Hunting Pembroke C.1 AF201 at Livingstone.

DHC-1 Chipmunk AF506 is now on display in Livingstone.

| ZAMBIA | AIR FORCE                |             |          |                                           |
|--------|--------------------------|-------------|----------|-------------------------------------------|
| Serial | Туре                     | <u>c/n</u>  | dd       | <u>Fate</u>                               |
| AF101  | Douglas C-47 Dakota      | 15967/32715 | 1964     | ex RRAF703 /RRAF152/KN352/44-76383        |
|        |                          |             |          | dbf 04.08.64 Londozi, Zambia              |
| AF102  | Douglas C-47 Dakota      | 16799/33547 | 1964     | ex RRAF705 /RRAF152/KP245/44-77215        |
|        |                          |             |          | cr 08.08.64, Londasi, Zambia              |
| AF103  | Douglas C-47 Dakota      | 16324/33072 | 1964     | ex RRAF707/RRAF156/KN525/44-76740         |
|        |                          |             |          | derelict Lusaka 1994 & 1995               |
| AF104  | Douglas C-47 Dakota      | 16434/33182 | 1964     | ex RRAF708 /RRAF157/KN564/44-76850        |
| AF105  | Douglas C-47 Dakota      |             | 1969     | ex RAF                                    |
| AF106  | Douglas C-47 Dakota      |             | 1969     | ex RAF                                    |
| AF107  | Douglas C-47 Dakota      |             | 1969     | ex RAF                                    |
| AF108  | Douglas C-47 Dakota      |             |          | ex RAF                                    |
| AF109  | Douglas C-47 Dakota      |             |          | ex RAF                                    |
| AF110  | Douglas C-47 Dakota      |             |          |                                           |
| AF111  | Douglas C-47 Dakota      | 25339/13894 |          | on display Datang Shan Museum China       |
| AF201  | Hunting Pembroke C.1     | P.66/10     | .07.63   | ex WV707, SR131(2), SR133, RRAF 700       |
|        |                          |             |          | derelict Livingstone 10.07, since removed |
| AF202  | Hunting Pembroke C.1     | P.66/15     | .07.63   | ex WV711, SR 134, RRAF 701                |
|        | <u> </u>                 |             |          | b/u Livingstone circa 2005                |
|        |                          |             |          |                                           |
| AF203  | Dornier Do-28 Skyservant | 4042        | .09.70   | ex D-IBBE                                 |
| AF204  | Dornier Do-28 Skyservant | 4040        |          | ex D-IBBC                                 |
| AF205  | Dornier Do-28 Skyservant | 4044        |          | ex D-IBBG                                 |
| AF206  | Dornier Do-28 Skyservant | 4043        |          | ex D-IBBF                                 |
| AF207  | Dornier Do-28 Skyservant | 4041        |          | ex D-IBBD                                 |
| AF208  | Dornier Do-28 Skyservant | 4045        |          | ex D-IBBH                                 |
| AF209  | Dornier Do-28 Skyservant | 4046        |          | ex D-IBIG                                 |
| AF210  | Dornier Do-28 Skyservant | 4047        | .01.71   | ex D-IBIH                                 |
| AF211  | Dornier Do-28 Skyservant | 4048        |          | ex D-IBIK                                 |
| AF212  | Dornier Do-28 Skyservant | 4049        | .01.71   | ex D-IBIL                                 |
| AF213  | Harbin Y-12II            | 0075        | .03.94   |                                           |
| AF214  | Harbin Y-12II            | 0076        | .03.94   |                                           |
| AF215  | Harbin Y-12II            | 0088        | .03.96   |                                           |
| AF216  | Harbin Y-12II            | 0089        | .03.96   | ex B600L w/o Mongu 18.05.05               |
| AF217  | Harbin Y-12II            | 0090        | .03.96   | ex B601L                                  |
| AF218  | Harbin Y-12 - MkIV       |             | 31.07.06 |                                           |
| AF219  | Harbin Y-12 - MkIV       |             | 31.07.06 |                                           |
| AF220  | Harbin Y-12 - MkIV       |             | 31.07.06 | ex B802L                                  |
| AF221  | Harbin Y-12 - MkIV       |             | 31.07.06 |                                           |
| AF222  | Harbin Y-12 - MkIV       |             | 31.07.06 |                                           |
| AF301  | DHC-4A Caribou           | 212         | 1965     | Sold as 9J-NAB/ N900NC 11.10.84 to        |
|        |                          |             |          | 9Q-CUB .08.92, w/o 17.11.96 Kalemi,Zaire  |
| AF302  | DHC-4A Caribou           | 214         | 1965     | possible wfu Lusaka .02.86                |
| AF303  | DHC-4A Caribou           | 216         |          | Sold as 9J-NAA/ N5488R 24.09.84, ran out  |
|        |                          |             |          | of fuel & ditched Atlantic Ocean 23.10.84 |
| AF304  | DHC-4A Caribou           | 219         | 02.06.65 | Sold as 9J-NAC/ N999NC 28.07.86, delv     |
|        |                          |             |          | to Liberian AF 25.11.89, EL, then A8?     |
| AF305  | DHC-4A Caribou           | 301         | .09.71   | possible w/o                              |