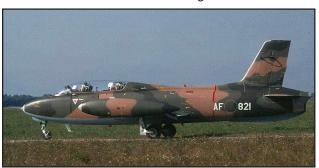

The small but rapidly expanding air force put on show some of its new Italian MB326GBs and Yugoslav SOKO Jastreb/Galeb jet fighter/trainers in Lusaka on 24th October 1971. They took part in a flypast as part of a military display in front of President Kaunda during celebrations to mark Zambia's seventh anniversary. Italian Air Force officers helped to train Zambians at Lusaka and Livingstone, and other aid consisted of the building of new bases at Mumbwa, 100 miles west of Lusaka, and Mbala, some 650 miles north east of Lusaka, on the Tanzanian border. Some of the MB326GBs were flown out from Italy via: El Aaium, Dakar, Roberts Field, Douala, Kinshasa, Lulabourg to Lusaka.

The first three were given the serials 2001, 2002, 2003, but these were later changed to 801, 802, 803. Three of the last to arrive were air freighted to Lusaka in a Cargolux CL-44 TF-CLA on 25.07.74.