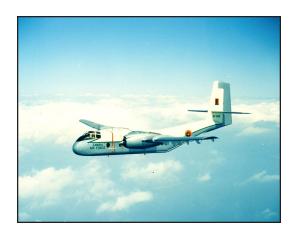

The next aircraft to arrive were DHC-4A Caribous, with 4 arriving in 1965, followed much later by a 5<sup>th</sup> in September 1971. These served until 1984/86 when three were sold. The DHC-2 Beaver was to arrive as well in 1965, when 6 were delivered. Another 3 were to follow.

During 1976 Zambia received seven De Havilland DHC-5D Buffaloes. A DHC-5D Buffalo was written off on 25.07.82 killing three on board, and another crashed on 17.02.90. The worst accident was on the 27.04.93 when a DHC-5D Buffalo (AF319) transporting the Zambian national soccer team and their officials crashed into the sea off Gabon, killing all the passengers and crew. A week of national mourning was declared.