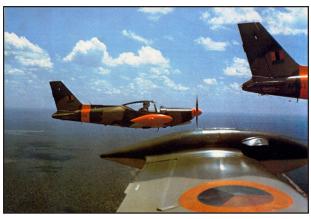

The small but rapidly expanding air force put on show some of its new Italian MB326GBs and Yugoslav SOKO Jastreb/Galeb jet fighter/trainers in Lusaka on 24th October 1971. They took part in a flypast as part of a military display in front of President Kaunda during celebrations to mark Zambia's seventh anniversary. Italian Air Force officers helped to train Zambians at Lusaka and Livingstone, and other aid consisted of the building of new bases at Mumbwa, 100 miles west of Lusaka, and Mbala, some 650 miles north east of Lusaka, on the Tanzanian border. Some of the MB326GBs were flown out from Italy via: El Aaium, Dakar, Roberts Field, Douala, Kinshasa, Lulabourg to Lusaka.

DHC-2 Beaver AF 401

Aermacchi MB326GBs showing right the incorrect serial AF 2001, and below left the later colour scheme, and right the earlier camouflage scheme

Left - Douglas DC-6B GMB 110, became V5-NCF, and right GMB 111, became V5-NCG