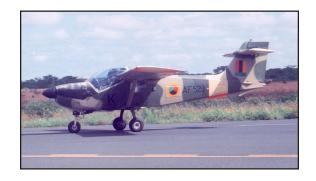

Early in 1970 an order was placed with West Germany for 10 Dornier Do-28D Skyservants, with deliveries being made later that year and early 1971. These were followed by an order to Italy for 20 SIAI-Marchetti SF260MZ aerobatic trainers to replace the cancelled order for Beagle Bulldogs. Altogether nine SF260MZs were delivered during 1970/71. A large number of SF260s were written off in training related accidents and the Zambia Air Force then chose the Swedish SAAB MFI-15-200A Safari as a replacement from 1976. It is known that three SF260s were disposed of to Aerotech in the Phillipines. An unconfirmed report states that the Zambia Air Force received at least three more SIAI-Marchetti SF260TP trainers with two, having serials AF 536 & AF538. It is doubtful whether this ever occurred, however this is Africa and with the secrecy surrounding aircraft deliveries, anything can happen.