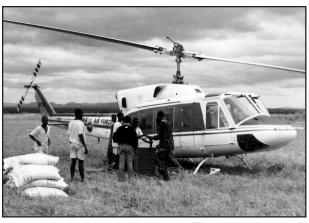

At about this time, the first helicopters were to arrive, with the majority being from the

Agusta Bell production line, with a mix of A-B 47s, A-B 212s and a few A-B 205s.

Early in 1979, said to be the 25<sup>th</sup> & 26<sup>th</sup> February, ZANU-PF terrorists shot down two of the MB326GBs inside Zambian territory, apparently mistaking them for Rhodesian Air Force aircraft. The two MB326GBs were downed near an area north west of Lusaka where the Patriotic Front supporting Joshua Nkomo had a number of camps. Three others are also known to have crashed. During 1978 three more MB326GBs were added to make up for attrition.

Sometime in 2005/2006, the air force ordered 3 Agusta Bell 205 helicopters from a South African based business. They were previously flown by the Italian military before being withdrawn from service, disposed of to a business in Cape Town, rebuilt, and sold to the Zambian military. They were flown from Cape Town to Lusaka on their delivery flight in 2006, with numerous stopovers along the way.