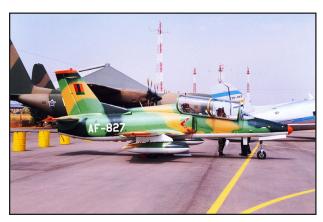

The Hongdu Aviation Industrial Group (HAIG) formerly the Nanchang Aircraft Manufacturing Company (NAMC) delivered 8 K-8 jet trainers to Zambia, late 1999 early 2000. These have been used regularly on visits to South Africa and for flypasts over Lusaka.