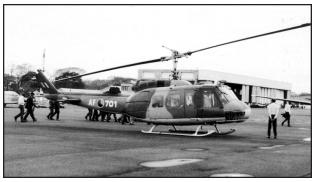

At about this time, the first helicopters were to arrive, with the majority being from the

Agusta Bell production line, with a mix of A-B 47s, A-B 212s and a few A-B 205s.

Early in 1979, said to be the 25<sup>th</sup> & 26<sup>th</sup> February, ZANU-PF terrorists shot down two of the MB326GBs inside Zambian territory, apparently mistaking them for Rhodesian Air Force aircraft. The two MB326GBs were downed near an area north west of Lusaka where the Patriotic Front supporting Joshua Nkomo had a number of camps. Three others are also known to have crashed. During 1978 three more MB326GBs were added to make up for attrition.

Sometime in 2005/2006, the air force ordered 3 Agusta Bell 205 helicopters from a South African based business. They were previously flown by the Italian military before being withdrawn from service, disposed of to a business in Cape Town, rebuilt, and sold to the Zambian military. They were flown from Cape Town to Lusaka on their delivery flight in 2006, with numerous stopovers along the way.