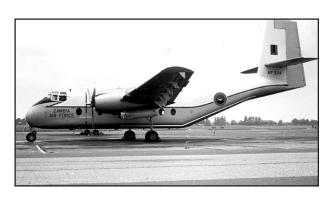

The next aircraft to arrive were DHC-4A Caribous, with 4 arriving in 1965, followed much later by a 5<sup>th</sup> in September 1971. These served until 1984/86 when three were sold. The DHC-2 Beaver was to arrive as well in 1965, when 6 were delivered. Another 3 were to follow.

During 1976 Zambia received seven De Havilland DHC-5D Buffaloes. A DHC-5D Buffalo was written off on 25.07.82 killing three on board, and another crashed on 17.02.90. The worst accident was on the 27.04.93 when a DHC-5D Buffalo (AF319) transporting the Zambian national soccer team and their officials crashed into the sea off Gabon, killing all the passengers and crew. A week of national mourning was declared.