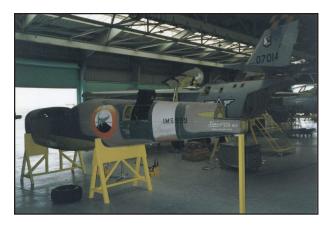

The small but rapidly expanding air force put on show some of its new Italian MB326GBs and Yugoslav SOKO Jastreb/Galeb jet fighter/trainers in Lusaka on 24th October 1971. They took part in a flypast as part of a military display in front of President Kaunda during celebrations to mark Zambia's seventh anniversary. Italian Air Force officers helped to train Zambians at Lusaka and Livingstone, and other aid consisted of the building of new bases at Mumbwa, 100 miles west of Lusaka, and Mbala, some 650 miles north east of Lusaka, on the Tanzanian border. Some of the MB326GBs were flown out from Italy via: El Aaium, Dakar, Roberts Field, Douala, Kinshasa, Lulabourg to Lusaka.

The first three were given the serials 2001, 2002, 2003, but these were later changed to 801, 802, 803. Three of the last to arrive were air freighted to Lusaka in a Cargolux CL-44 TF-CLA on 25.07.74.

DHC-2 Beaver AF 401

Aermacchi MB326GBs showing right the incorrect serial AF 2001, and below left the later colour scheme, and right the earlier camouflage scheme

Left - Douglas DC-6B GMB 110, became V5-NCF, and right GMB 111, became V5-NCG