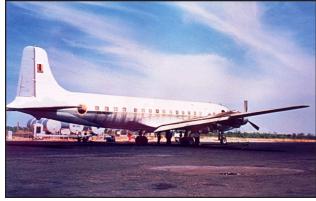

The transport unit was further strengthened with the arrival of two Douglas DC-6Bs believed to have come from Yugoslavia. The two DC-6Bs were parked at Lusaka Airport for many years until they were sold to a concern in Namibia. A number (3) of Yak-40s were delivered, however only one is known to be serviceable.

DHC-2 Beaver AF 401

Aermacchi MB326GBs showing right the incorrect serial AF 2001, and below left the later colour scheme, and right the earlier camouflage scheme

Left - Douglas DC-6B GMB 110, became V5-NCF, and right GMB 111, became V5-NCG