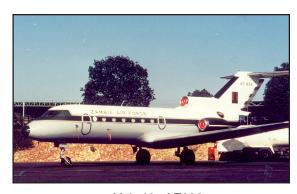

The transport unit was further strengthened with the arrival of two Douglas DC-6Bs believed to have come from Yugoslavia. The two DC-6Bs were parked at Lusaka Airport for many years until they were sold to a concern in Namibia. A number (3) of Yak-40s were delivered, however only one is known to be serviceable.