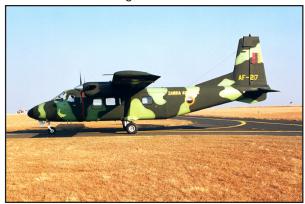

## ZAMBIA: ZAMBIA AIR FORCE

The initial Zambia Air Force, known as the Northern Rhodesian Air Wing before independence in 1964, operated mainly in the communication and transport role. From the 1st March 1964 it was known as the Northern Rhodesia Air Force (NRAF). It consisted of two squadrons based at Livingstone Airport, with No 1 Squadron operating a transport fleet of four Dakotas and two Hunting Pembrokes C.1 received from Southern Rhodesia and No 2 Squadron a communication and reconnaissance squadron with six De Havilland DHC-2 Beavers. Initial aid for the Air Force came from the UK. This was followed by Italian, Yugoslavian, Chinese and Russian aid. Some C-47 Dakotas were added from the RAF in 1969 and possibly 1973.

On the 24th October 1964 the NRAF changed its title to Zambia Air Force.

A Royal Air Force team was sent to Zambia to prepare Zambians for positions in the new air force. This saw the formation of a Flying Training School (FTS) and a Technical Training School (TTS).