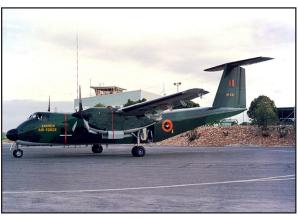

During 1976 Zambia received seven De Havilland DHC-5D Buffaloes. A DHC-5D Buffalo was written off on 25.07.82 killing three on board, and another crashed on 17.02.90. The worst accident was on the 27.04.93 when a DHC-5D Buffalo (AF319) transporting the Zambian national soccer team and their officials crashed into the sea off Gabon, killing all the passengers and crew. A week of national mourning was declared.

| AF314          | DHC-5 Buffalo           | 61             | 10 02 76 | ex C-GGQA                                |
|----------------|-------------------------|----------------|----------|------------------------------------------|
| AF315          | DHC-5 Buffalo           | 65             |          | ex C-GGQB wfu .02.86                     |
| AF316          | DHC-5 Buffalo           | 66             |          | ex C-GGQC w/o 1976 wfu 02.86             |
| AF317          | DHC-5 Buffalo           | 67             |          | ex C-GGQD                                |
| AF317<br>AF318 |                         |                |          |                                          |
| AF316          | DHC-5 Buffalo           | 68             | 10.06.76 | ex C-GGQE to 5Y-TEL dam 16.05.05         |
| A F0.40        | DIIO 5 D " I            |                |          | undershot runway southern Sudan          |
| AF319          | DHC-5 Buffalo           | 69             |          | ex C-GGQG w/o 27.04.93                   |
| AF320          | DHC-5 Buffalo           | 70             | 14.10.76 | ex C-GGQF w/o 17.02.90 nr Lusaka         |
|                |                         |                |          | another w/o 25.07.82                     |
| A E 4 O 4      | DUC 2 Page 19           | 4500           | 4005     |                                          |
| AF401          | DHC-2 Beaver            | 1599           |          | fate unknown                             |
| AF402          | DHC-2 Beaver            | 1600           |          | Sold as 9J-NAD / N5484U 18.09.84         |
| AF403          | DHC-2 Beaver            | 1601           |          | Sold as 9J-NAE / N54832 18.09.84, to     |
| 1=101          | 5110.05                 |                |          | 9J-AFE, to G-JAFE, to C-FOQW, to N105PB  |
| AF404          | DHC-2 Beaver            | 1606           |          | Sold as 9J-NAF / N5483S 18.09.84, N1CM   |
| AF405          | DHC-2 Beaver            | 1607           |          | Sold as 9J-NAG / N5482Y 18.09.84, C-GXXL |
| AF406          | DHC-2 Beaver            | 1608           | 1965     | possible w/o                             |
| AF407          | DHC-2 Beaver            | 981            |          | ex VP-YOR, VP-ROR, 9J-ROR, Sold as       |
|                |                         |                |          | 9J-NAH / N5482X 18.09.84, N411MC         |
| AF408          | DHC-2 Beaver            | 36             |          | Sold as 9J-NAI / N5482J 18.09.84         |
| AF409          | DHC-2 Beaver            | 1663           | 1967     | Sold as N12372                           |
|                |                         |                |          |                                          |
| AF501          | DHC-1 Chipmunk          | C1/0347 unconf | 1965     | ex WG283 to VP-KLX to VP-YUX             |
| AF502          | DHC-1 Chipmunk          | C1/0348 unconf | 1965     | ex WG284 to VP-YKW                       |
| AF503          | DHC-1 Chipmunk          | C1/0630        | 1965     | ex WK618                                 |
| AF504          | DHC-1 Chipmunk          | C1/0631        | 1965     | ex WK619 w/o 13.01.70                    |
| AF505          | DHC-1 Chipmunk          | C1/0354        | 1965     | ex WG299                                 |
| AF506          | DHC-1 Chipmunk          | C1/0502        | 1965     | ex WG428 On display Livingstone Museum   |
|                |                         |                |          |                                          |
| AF507          | SIAI Marchetti SF260MZ  | 116/12-01      | 11.70    | ex I-SYAO, AF701                         |
| AF508          | SIAI Marchetti SF260MZ  | 117/12-02      | 11.70    | ex I-SYAP, AF702                         |
| AF509          | SIAI Marchetti SF260MZ  | 118/12-03      | 11.70    | ex I-SYAQ, AF703, last flight 30.3.76 to |
|                |                         |                |          | IMS-509, to Aerotech IPI 1993            |
| AF510          | SIAI Marchetti SF260MZ  | 119/12-04      | 12.70    | ex I-SYAR, AF704 w/o 1972                |
| AF511          | SIAI Marchetti SF260MZ  | 120/12-05      | .01.71   | ex I-SYAS, AF705, last flight 30.11.75   |
|                |                         |                |          | to Aerotech IPI 1993                     |
| AF512          | SIAI Marchetti SF260MZ  | 121/12-06      | .02.71   | ex I-SYAT, AF706 w/o 1974                |
| AF513          | SIAI Marchetti SF260MZ  | 122/12-07      |          | ex I-SYAU, AF707 w/o 1975                |
| AF514          | SIAI Marchetti SF260MZ  | 123/12-08      |          | ex I-SYAV, AF708, last flight 22.03.76   |
|                |                         | 1 - 0, 1 - 0   |          | to Aerotech IPI 1993                     |
| AF515          | SIAI Marchetti SF260MZ  | 124/12-09      | .02.71   | ex I-SYAZ, AF709                         |
|                |                         | ,              |          |                                          |
| AF515(B)       | SAAB MFI-15-200A Safari | 15-252         | 19.01.76 | {one w/o 31.07.99                        |
|                | SAAB MFI-15-200A Safari | 15-253         | 19.01.76 | (6.16 11.0 51.01.00                      |
|                | SAAB MFI-15-200A Safari | 15-254         | 19.01.76 |                                          |
|                | SAAB MFI-15-200A Safari | 15-255         | 30.03.76 |                                          |
| ` ′            | SAAB MFI-15-200A Safari | 15-256         | 30.03.76 |                                          |
| . ,            | SAAB MFI-15-200A Safari | 15-257         | 30.03.76 |                                          |
| ` ,            | SAAB MFI-15-200A Safari | 15-258         | 30.03.76 |                                          |
| AF521(H)       | SAAB MFI-15-200A Safari | 15-259         | 05.05.76 |                                          |
| ` '            |                         |                |          |                                          |
| AF523(K)       | SAAB MFI-15-200A Safari | 15-260         | 05.05.76 |                                          |