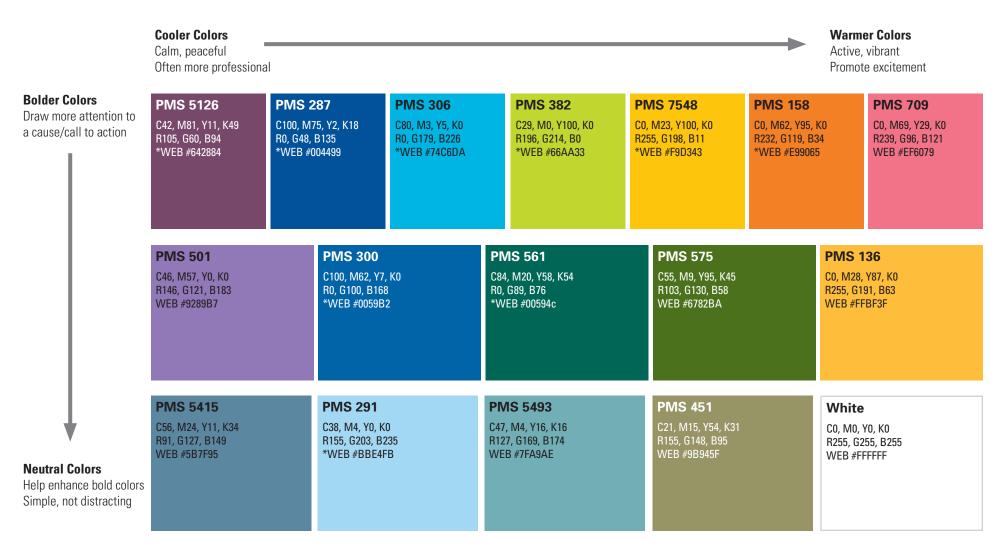

W ORLEANS

## Interim Identity Standards | April 2015

Office of Communications, Public Relations and Marketing

## **Color Palette**

#### **Standard University Color Palette**

UNO Blue PMS 540

C100, M55, Y0, K55 R0, G55, B103 WEB #003366

80% PMS 540

60% PMS 540

40% PMS 540

100% Black

UNO Silver PMS Cool Gray 10

C0, M0, Y0, K60 R128, G128, B128 WEB #666666

60% PMS Cool Gray 10

### THE UNIVERSITY of NEW ORLEANS





OFFICE OF COMMUNICATIONS, PUBLIC RELATIONS AND MARKETING

> \*The UNO logo should only appear in black, white, PMS 540 or Cool Gray 10. No shades, tints or extended colors.

#### **Privateer Athletics Color Palette**

PMS 429

C38, M28, Y27, K0 R163, G169, B173 PMS 2935

C100, M68, Y4, K0 R0, G93, B166 WEB #005DA6

UNO Blue PMS 540



#### **Extended Color Palette**



<sup>\*</sup>in use on the UNO website

#### **Official Primary University Logos**









**Official University Wordmarks** 

THE UNIVERSITY of NEW ORLEANS

THE UNIVERSITY of NEW ORLEANS

THE UNIVERSITY of **NEW ORLEANS** 

THE UNIVERSITY of NEW ORLEANS

THE UNIVERSITY of NEW ORLEANS

THE UNIVERSITY of NEW ORLEANS

**University Seal** 



**Variations** 

## Logos and Seal

Standard Logo: Colleges, Offices and Departments



Elements of the Logo are not to be removed/recreated.





# THE UNIVERSITY of NEW ORLEANS





\*For standards on athletics logos please consult their style guide.

Do not rotate, squeeze, squish or distort the logo.







Do not use outdated logo.























## **Typography**

| F-0  | 100 | 3-S | • |  |
|------|-----|-----|---|--|
| -7-4 |     | -