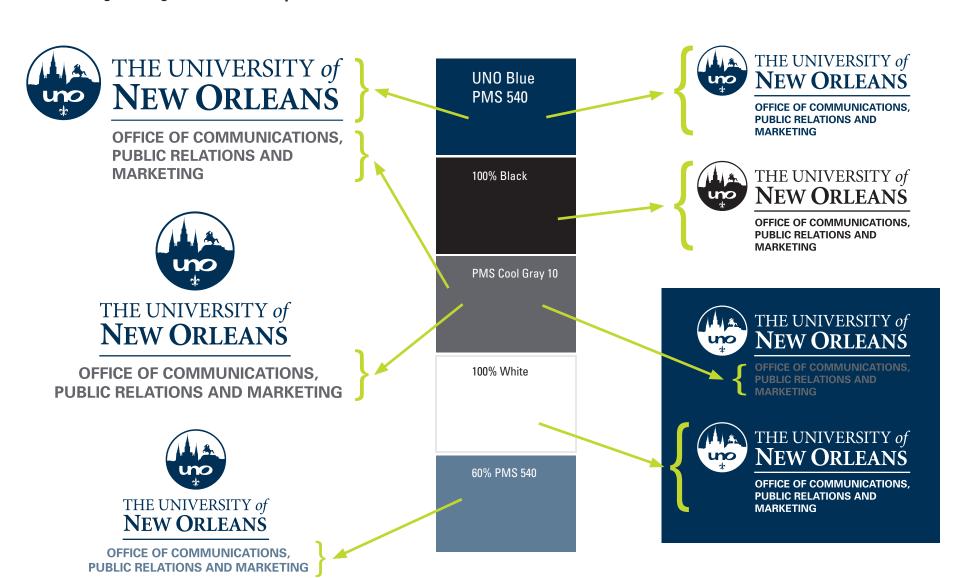

#### **Standard University Color Palette**

UNO Blue PMS 540

C100, M55, Y0, K55 R0, G55, B103 WEB #003366

80% PMS 540

60% PMS 540

40% PMS 540

100% Black

UNO Silver PMS Cool Gray 10

C0, M0, Y0, K60 R128, G128, B128 WEB #666666

60% PMS Cool Gray 10

### THE UNIVERSITY of NEW ORLEANS

OFFICE OF COMMUNICATIONS, PUBLIC RELATIONS AND MARKETING

> \*The UNO logo should only appear in black, white, PMS 540 or Cool Gray 10. No shades, tints or extended colors.