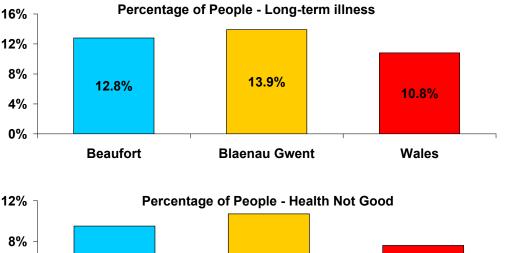

| Health                             | Deauloit | Blachaa Girchit | Traico |  |
|------------------------------------|----------|-----------------|--------|--|
| People with long-term illness      | 25.5%    | 27.2%           | 22.7%  |  |
| Working age with long-term illness | 12.8%    | 13.9%           | 10.8%  |  |
| People whose health was good       | 75.9%    | 72.5%           | 77.7%  |  |
| People whose health was not good   | 9.5%     | 10.7%           | 7.6%   |  |
| People who provide unpaid care     | 13.6%    | 12.5%           | 12.1%  |  |
|                                    |          |                 |        |  |