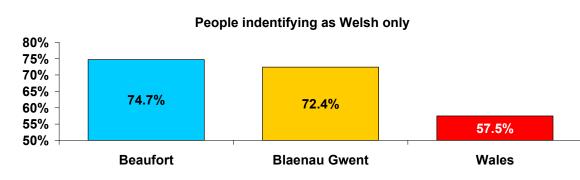

## Census 2011 Statistics Overview Beaufort Ward Profile

Note: Bold value in a grey cell highlight a notable difference for the ward compared to Blaenau Gwent or Wales

| Population               | Beaufort | Blaenau Gwent | Wales     |
|--------------------------|----------|---------------|-----------|
| Total                    | 3,866    | 69,814        | 3,063,456 |
| Males                    | 1,893    | 34,325        | 1,504,228 |
| Females                  | 1,973    | 35,489        | 1,559,228 |
| Age Structure            | Beaufort | Blaenau Gwent | Wales     |
| 0 to 4                   | 5.9%     | 5.8%          | 5.8%      |
| 5 to 14                  | 11.3%    | 10.9%         | 11.1%     |
| 15 to 24                 | 12.1%    | 13.3%         | 13.4%     |
| 25 to 29                 | 6.9%     | 6.1%          | 6.1%      |
| 30 to 44                 | 18.3%    | 19.4%         | 18.6%     |
| 45 to 59                 | 20.4%    | 20.0%         | 19.9%     |
| 60 to 64                 | 7.2%     | 6.6%          | 6.7%      |
| 65 to 74                 | 9.7%     | 10.0%         | 9.8%      |
| 75 +                     | 8.4%     | 7.9%          | 8.6%      |
| Mean age of population   | 40.8     | 40.5          | 40.6      |
| Median age of population | 41.0     | 41.0          | 41.0      |