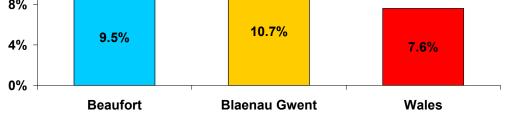

| Health                             | Deauloit | Blachaa Girchit | Traico |  |
|------------------------------------|----------|-----------------|--------|--|
| People with long-term illness      | 25.5%    | 27.2%           | 22.7%  |  |
| Working age with long-term illness | 12.8%    | 13.9%           | 10.8%  |  |
| People whose health was good       | 75.9%    | 72.5%           | 77.7%  |  |
| People whose health was not good   | 9.5%     | 10.7%           | 7.6%   |  |
| People who provide unpaid care     | 13.6%    | 12.5%           | 12.1%  |  |
|                                    |          |                 |        |  |