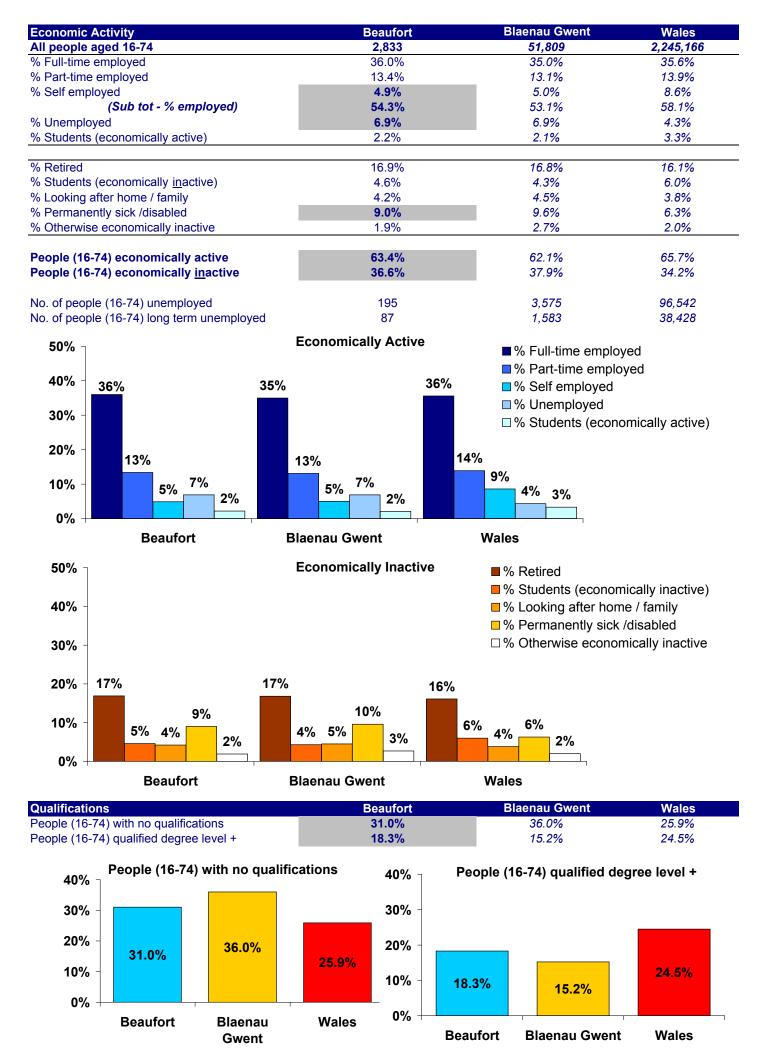

## Census 2011 Statistics Overview Beaufort Ward Profile

Note: Bold value in a grey cell highlight a notable difference for the ward compared to Blaenau Gwent or Wales

| Population               | Beaufort | Blaenau Gwent | Wales     |
|--------------------------|----------|---------------|-----------|
| Total                    | 3,866    | 69,814        | 3,063,456 |
| Males                    | 1,893    | 34,325        | 1,504,228 |
| Females                  | 1,973    | 35,489        | 1,559,228 |
| Age Structure            | Beaufort | Blaenau Gwent | Wales     |
| 0 to 4                   | 5.9%     | 5.8%          | 5.8%      |
| 5 to 14                  | 11.3%    | 10.9%         | 11.1%     |
| 15 to 24                 | 12.1%    | 13.3%         | 13.4%     |
| 25 to 29                 | 6.9%     | 6.1%          | 6.1%      |
| 30 to 44                 | 18.3%    | 19.4%         | 18.6%     |
| 45 to 59                 | 20.4%    | 20.0%         | 19.9%     |
| 60 to 64                 | 7.2%     | 6.6%          | 6.7%      |
| 65 to 74                 | 9.7%     | 10.0%         | 9.8%      |
| 75 +                     | 8.4%     | 7.9%          | 8.6%      |
| Mean age of population   | 40.8     | 40.5          | 40.6      |
| Median age of population | 41.0     | 41.0          | 41.0      |