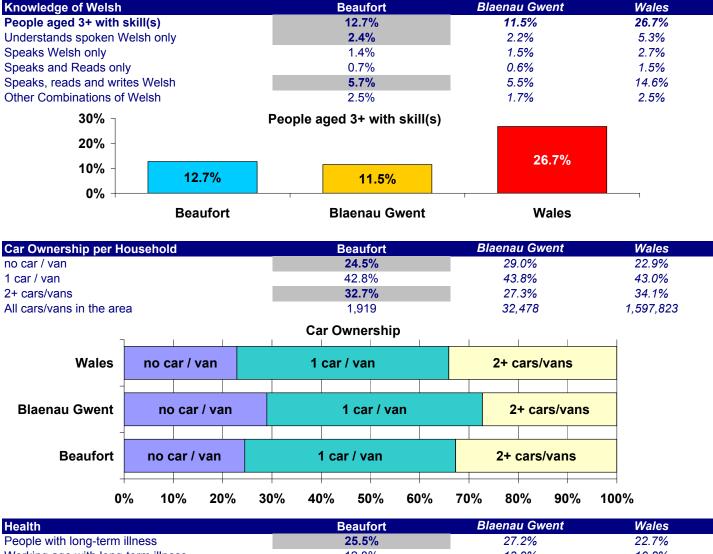

## Census 2011 Statistics Overview Beaufort Ward Profile

Note: Bold value in a grey cell highlight a notable difference for the ward compared to Blaenau Gwent or Wales

| Population               | Beaufort | Blaenau Gwent | Wales     |
|--------------------------|----------|---------------|-----------|
| Total                    | 3,866    | 69,814        | 3,063,456 |
| Males                    | 1,893    | 34,325        | 1,504,228 |
| Females                  | 1,973    | 35,489        | 1,559,228 |
| Age Structure            | Beaufort | Blaenau Gwent | Wales     |
| 0 to 4                   | 5.9%     | 5.8%          | 5.8%      |
| 5 to 14                  | 11.3%    | 10.9%         | 11.1%     |
| 15 to 24                 | 12.1%    | 13.3%         | 13.4%     |
| 25 to 29                 | 6.9%     | 6.1%          | 6.1%      |
| 30 to 44                 | 18.3%    | 19.4%         | 18.6%     |
| 45 to 59                 | 20.4%    | 20.0%         | 19.9%     |
| 60 to 64                 | 7.2%     | 6.6%          | 6.7%      |
| 65 to 74                 | 9.7%     | 10.0%         | 9.8%      |
| 75 +                     | 8.4%     | 7.9%          | 8.6%      |
| Mean age of population   | 40.8     | 40.5          | 40.6      |
| Median age of population | 41.0     | 41.0          | 41.0      |