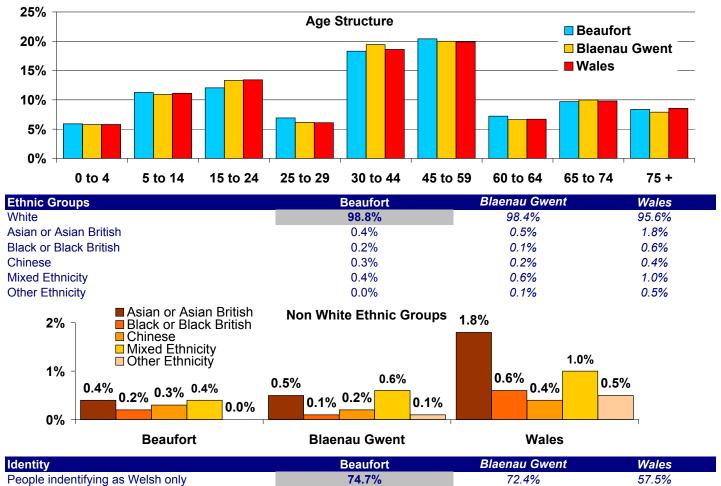

## Census 2011 Statistics Overview Beaufort Ward Profile

Note: Bold value in a grey cell highlight a notable difference for the ward compared to Blaenau Gwent or Wales

| Population               | Beaufort | Blaenau Gwent | Wales     |
|--------------------------|----------|---------------|-----------|
| Total                    | 3,866    | 69,814        | 3,063,456 |
| Males                    | 1,893    | 34,325        | 1,504,228 |
| Females                  | 1,973    | 35,489        | 1,559,228 |
| Age Structure            | Beaufort | Blaenau Gwent | Wales     |
| 0 to 4                   | 5.9%     | 5.8%          | 5.8%      |
| 5 to 14                  | 11.3%    | 10.9%         | 11.1%     |
| 15 to 24                 | 12.1%    | 13.3%         | 13.4%     |
| 25 to 29                 | 6.9%     | 6.1%          | 6.1%      |
| 30 to 44                 | 18.3%    | 19.4%         | 18.6%     |
| 45 to 59                 | 20.4%    | 20.0%         | 19.9%     |
| 60 to 64                 | 7.2%     | 6.6%          | 6.7%      |
| 65 to 74                 | 9.7%     | 10.0%         | 9.8%      |
| 75 +                     | 8.4%     | 7.9%          | 8.6%      |
| Mean age of population   | 40.8     | 40.5          | 40.6      |
| Median age of population | 41.0     | 41.0          | 41.0      |