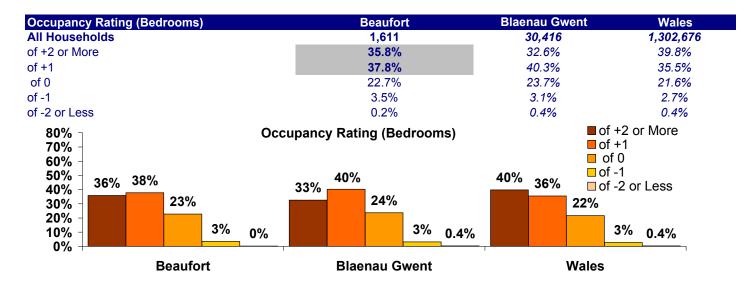

## Census 2011 Statistics Overview Beaufort Ward Profile

Note: Bold value in a grey cell highlight a notable difference for the ward compared to Blaenau Gwent or Wales

| Population               | Beaufort | Blaenau Gwent | Wales     |
|--------------------------|----------|---------------|-----------|
| Total                    | 3,866    | 69,814        | 3,063,456 |
| Males                    | 1,893    | 34,325        | 1,504,228 |
| Females                  | 1,973    | 35,489        | 1,559,228 |
| Age Structure            | Beaufort | Blaenau Gwent | Wales     |
| 0 to 4                   | 5.9%     | 5.8%          | 5.8%      |
| 5 to 14                  | 11.3%    | 10.9%         | 11.1%     |
| 15 to 24                 | 12.1%    | 13.3%         | 13.4%     |
| 25 to 29                 | 6.9%     | 6.1%          | 6.1%      |
| 30 to 44                 | 18.3%    | 19.4%         | 18.6%     |
| 45 to 59                 | 20.4%    | 20.0%         | 19.9%     |
| 60 to 64                 | 7.2%     | 6.6%          | 6.7%      |
| 65 to 74                 | 9.7%     | 10.0%         | 9.8%      |
| 75 +                     | 8.4%     | 7.9%          | 8.6%      |
| Mean age of population   | 40.8     | 40.5          | 40.6      |
| Median age of population | 41.0     | 41.0          | 41.0      |