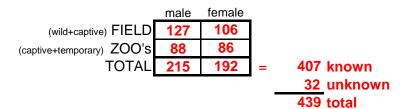

|   |   | 3  | <u>p</u>     | İ |  |
| Wild, Pinnacles (PNP)            | × .       | 2                                      | 1  |   | 1    |    |   |   | 1  | <b>→</b>     |   |  |
| Wild, Ventana (BS)               |           | 6                                      | 3  |   | 2    | 1  |   |   | 3  |              |   |  |
| total eggs                       | <b>69</b> | * total hatched at location            |    |   |      |    |   |   |    |              | • |  |
| potential hatchings              | 4         | * does not account for chicks that die |    |   |      |    |   |   |    | ks that died |   |  |
| chicks                           | 43        |                                        |    |   |      |    |   |   |    |              |   |  |

# **RED** = new entry

# Sex