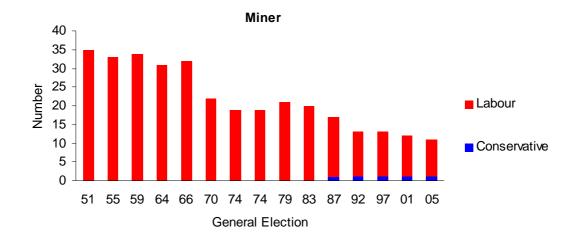

#### **List of Tables**

| Table number | Title                                                                  | Page |
|--------------|------------------------------------------------------------------------|------|
| Table 1a     | General Elections 1918-2005: United Kingdom                            | 11   |
| Table 1b     | General Elections 1918-2005: Great Britain                             | 12   |
| Table 1c     | General Elections 1918-2005: England                                   | 13   |
| Table 1d     | General Elections 1918-2005: Wales                                     | 14   |
| Table 1e     | General Elections 1918-2005: Scotland                                  | 15   |
| Table 1f     | General Elections 1918-1970: Northern Ireland                          | 16   |
| Table 1g     | General Elections 1970-2005: Northern Ireland                          | 17   |
| Table 2      | Turnout at UK General Elections: 1918-2005                             | 18   |
| Table 3      | Spoilt Ballot Papers in UK General Elections 1964-2005                 | 19   |
| Table 4      | Postal Ballot Papers in UK Elections 1945-2005                         | 20   |
| Table 5      | Women Memebers Elected at General Elections Between 1918-2005          | 21   |
| Table 6a     | Main Occupations of Members of Parliament 1951-2005                    | 23   |
| Table 6b     | Education of Members of Parliament 1951-2005                           | 27   |
| Table 7      | MPs elected at 2005 General Election by date first elected and party   | 28   |
| Table 8a     | House of Commons Members by Age                                        | 29   |
| Table 8b     | Median Age of Members of Parliament 1951-2005                          | 29   |
| Table 9a     | Self-reported General Election turnout by age and gender               | 30   |
| Table 9b     | Voting by Social Characteristics: MORI estimates                       | 31   |
| Table 10     | Minor Parties - Representation in the House of Commons 1945-2005       | 32   |
| Table 11     | Summary of Minor Parties at Genreal Elections 1945-2005                | 33   |
| Table 12     | By-elections summary 1945-2007                                         | 38   |
| Table 13     | By-elections since 1945                                                | 39   |
| Table 14     | UK MEPs by party 1979 to 2004                                          | 46   |
| Table 15     | European Parliamentary Elections: 1979-2004                            | 47   |
| Table 16     | National Assembly for Wales elections: 1999, 2003 and 2007             | 50   |
| Table 17     | Scottish Parliamentray Elections: 1999, 2003 and 2007                  | 52   |
| Table 18     | Northern Ireland Assembly Elections:1998, 2003 and 2007                | 53   |
| Table 18a    | Northern Ireland House of Commons 1921-1969                            | 54   |
| Table 19     | Greater London Assembly Election: 2002 and 2004                        | 54   |
| Table 20     | National Equivalent Vote at Local Government Elections                 | 56   |
| Table 20a    | Party affiliation of councillors: Great Britain 1973-2007              | 57   |
| Table 21     | Local Election Results: 1997-2007                                      | 58   |
| Table 22     | Election for London Mayor: 10 June 2004                                | 59   |
| Table 23     | Mayoral Referendum Results                                             | 60   |
| Table 24     | Mayoral Elections                                                      | 61   |
| Table 25     | Change in Voting For/Against Devolution in Scotland, 1979 and 1997     | 64   |
| Table 26     | Change in Voting For/Against Devolution in Wales, 1979 and 1997        | 65   |
| Table 27     | The Northern Ireland Border Poll, 8 March 1973 and the 1998 Referendum | 66   |
| Table 28     | Referendum on E.C. Membership, Thursday 5 June 1975                    | 67   |
| Table 29     | Voting Intention: ICM monthly Polls                                    | 68   |
| Table 30     | Voting Intention: MORI monthly Polls (all those naming a party)        | 70   |
| Table 31     | MORI Approval Ratings for Pary Leaders                                 | 72   |