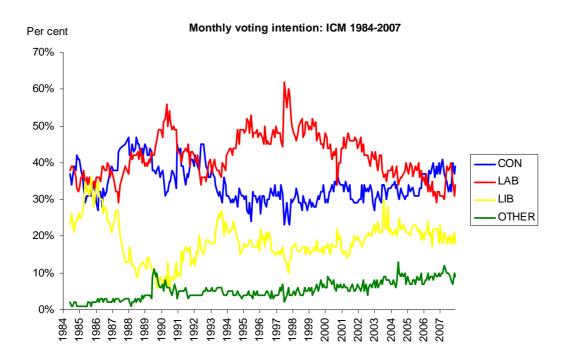

#### **List of Tables**

| Table number | Title                                                                  | Page |
|--------------|------------------------------------------------------------------------|------|
| Table 1a     | General Elections 1918-2005: United Kingdom                            | 11   |
| Table 1b     | General Elections 1918-2005: Great Britain                             | 12   |
| Table 1c     | General Elections 1918-2005: England                                   | 13   |
| Table 1d     | General Elections 1918-2005: Wales                                     | 14   |
| Table 1e     | General Elections 1918-2005: Scotland                                  | 15   |
| Table 1f     | General Elections 1918-1970: Northern Ireland                          | 16   |
| Table 1g     | General Elections 1970-2005: Northern Ireland                          | 17   |
| Table 2      | Turnout at UK General Elections: 1918-2005                             | 18   |
| Table 3      | Spoilt Ballot Papers in UK General Elections 1964-2005                 | 19   |
| Table 4      | Postal Ballot Papers in UK Elections 1945-2005                         | 20   |
| Table 5      | Women Memebers Elected at General Elections Between 1918-2005          | 21   |
| Table 6a     | Main Occupations of Members of Parliament 1951-2005                    | 23   |
| Table 6b     | Education of Members of Parliament 1951-2005                           | 27   |
| Table 7      | MPs elected at 2005 General Election by date first elected and party   | 28   |
| Table 8a     | House of Commons Members by Age                                        | 29   |
| Table 8b     | Median Age of Members of Parliament 1951-2005                          | 29   |
| Table 9a     | Self-reported General Election turnout by age and gender               | 30   |
| Table 9b     | Voting by Social Characteristics: MORI estimates                       | 31   |
| Table 10     | Minor Parties - Representation in the House of Commons 1945-2005       | 32   |
| Table 11     | Summary of Minor Parties at Genreal Elections 1945-2005                | 33   |
| Table 12     | By-elections summary 1945-2007                                         | 38   |
| Table 13     | By-elections since 1945                                                | 39   |
| Table 14     | UK MEPs by party 1979 to 2004                                          | 46   |
| Table 15     | European Parliamentary Elections: 1979-2004                            | 47   |
| Table 16     | National Assembly for Wales elections: 1999, 2003 and 2007             | 50   |
| Table 17     | Scottish Parliamentray Elections: 1999, 2003 and 2007                  | 52   |
| Table 18     | Northern Ireland Assembly Elections:1998, 2003 and 2007                | 53   |
| Table 18a    | Northern Ireland House of Commons 1921-1969                            | 54   |
| Table 19     | Greater London Assembly Election: 2002 and 2004                        | 54   |
| Table 20     | National Equivalent Vote at Local Government Elections                 | 56   |
| Table 20a    | Party affiliation of councillors: Great Britain 1973-2007              | 57   |
| Table 21     | Local Election Results: 1997-2007                                      | 58   |
| Table 22     | Election for London Mayor: 10 June 2004                                | 59   |
| Table 23     | Mayoral Referendum Results                                             | 60   |
| Table 24     | Mayoral Elections                                                      | 61   |
| Table 25     | Change in Voting For/Against Devolution in Scotland, 1979 and 1997     | 64   |
| Table 26     | Change in Voting For/Against Devolution in Wales, 1979 and 1997        | 65   |
| Table 27     | The Northern Ireland Border Poll, 8 March 1973 and the 1998 Referendum | 66   |
| Table 28     | Referendum on E.C. Membership, Thursday 5 June 1975                    | 67   |
| Table 29     | Voting Intention: ICM monthly Polls                                    | 68   |
| Table 30     | Voting Intention: MORI monthly Polls (all those naming a party)        | 70   |
| Table 31     | MORI Approval Ratings for Pary Leaders                                 | 72   |

Finally, Section IX presents opinion poll data on voting intention compiled by ICM and MORI, as well as party leader approval ratings from MORI polls.

The aim of this Paper is to provide summary data on UK election results. Further information regarding elections in the UK since 1832 can be found in *British Electoral Facts*: 1832-2006.<sup>1</sup>