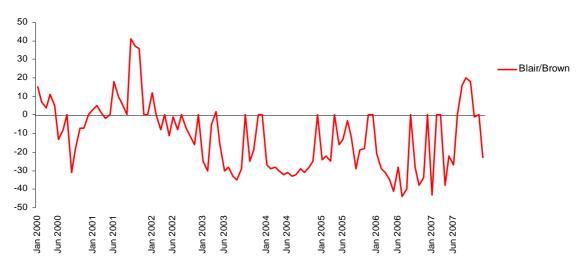

Finally, Section IX presents opinion poll data on voting intention compiled by ICM and MORI, as well as party leader approval ratings from MORI polls.

The aim of this Paper is to provide summary data on UK election results. Further information regarding elections in the UK since 1832 can be found in *British Electoral Facts*: 1832-2006.<sup>1</sup>