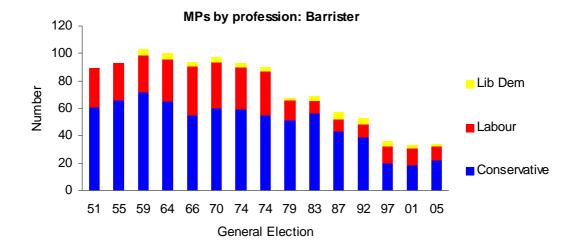

#### **List of Tables**

| Table number | Title                                                                  | Page |
|--------------|------------------------------------------------------------------------|------|
| Table 1a     | General Elections 1918-2005: United Kingdom                            | 11   |
| Table 1b     | General Elections 1918-2005: Great Britain                             | 12   |
| Table 1c     | General Elections 1918-2005: England                                   | 13   |
| Table 1d     | General Elections 1918-2005: Wales                                     | 14   |
| Table 1e     | General Elections 1918-2005: Scotland                                  | 15   |
| Table 1f     | General Elections 1918-1970: Northern Ireland                          | 16   |
| Table 1g     | General Elections 1970-2005: Northern Ireland                          | 17   |
| Table 2      | Turnout at UK General Elections: 1918-2005                             | 18   |
| Table 3      | Spoilt Ballot Papers in UK General Elections 1964-2005                 | 19   |
| Table 4      | Postal Ballot Papers in UK Elections 1945-2005                         | 20   |
| Table 5      | Women Memebers Elected at General Elections Between 1918-2005          | 21   |
| Table 6a     | Main Occupations of Members of Parliament 1951-2005                    | 23   |
| Table 6b     | Education of Members of Parliament 1951-2005                           | 27   |
| Table 7      | MPs elected at 2005 General Election by date first elected and party   | 28   |
| Table 8a     | House of Commons Members by Age                                        | 29   |
| Table 8b     | Median Age of Members of Parliament 1951-2005                          | 29   |
| Table 9a     | Self-reported General Election turnout by age and gender               | 30   |
| Table 9b     | Voting by Social Characteristics: MORI estimates                       | 31   |
| Table 10     | Minor Parties - Representation in the House of Commons 1945-2005       | 32   |
| Table 11     | Summary of Minor Parties at Genreal Elections 1945-2005                | 33   |
| Table 12     | By-elections summary 1945-2007                                         | 38   |
| Table 13     | By-elections since 1945                                                | 39   |
| Table 14     | UK MEPs by party 1979 to 2004                                          | 46   |
| Table 15     | European Parliamentary Elections: 1979-2004                            | 47   |
| Table 16     | National Assembly for Wales elections: 1999, 2003 and 2007             | 50   |
| Table 17     | Scottish Parliamentray Elections: 1999, 2003 and 2007                  | 52   |
| Table 18     | Northern Ireland Assembly Elections:1998, 2003 and 2007                | 53   |
| Table 18a    | Northern Ireland House of Commons 1921-1969                            | 54   |
| Table 19     | Greater London Assembly Election: 2002 and 2004                        | 54   |
| Table 20     | National Equivalent Vote at Local Government Elections                 | 56   |
| Table 20a    | Party affiliation of councillors: Great Britain 1973-2007              | 57   |
| Table 21     | Local Election Results: 1997-2007                                      | 58   |
| Table 22     | Election for London Mayor: 10 June 2004                                | 59   |
| Table 23     | Mayoral Referendum Results                                             | 60   |
| Table 24     | Mayoral Elections                                                      | 61   |
| Table 25     | Change in Voting For/Against Devolution in Scotland, 1979 and 1997     | 64   |
| Table 26     | Change in Voting For/Against Devolution in Wales, 1979 and 1997        | 65   |
| Table 27     | The Northern Ireland Border Poll, 8 March 1973 and the 1998 Referendum | 66   |
| Table 28     | Referendum on E.C. Membership, Thursday 5 June 1975                    | 67   |
| Table 29     | Voting Intention: ICM monthly Polls                                    | 68   |
| Table 30     | Voting Intention: MORI monthly Polls (all those naming a party)        | 70   |
| Table 31     | MORI Approval Ratings for Pary Leaders                                 | 72   |