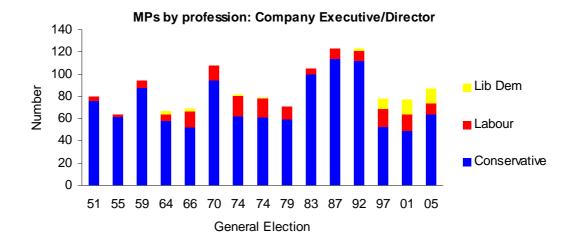

#### **List of Tables**

| Table number | Title                                                                  | Page |
|--------------|------------------------------------------------------------------------|------|
| Table 1a     | General Elections 1918-2005: United Kingdom                            | 11   |
| Table 1b     | General Elections 1918-2005: Great Britain                             | 12   |
| Table 1c     | General Elections 1918-2005: England                                   | 13   |
| Table 1d     | General Elections 1918-2005: Wales                                     | 14   |
| Table 1e     | General Elections 1918-2005: Scotland                                  | 15   |
| Table 1f     | General Elections 1918-1970: Northern Ireland                          | 16   |
| Table 1g     | General Elections 1970-2005: Northern Ireland                          | 17   |
| Table 2      | Turnout at UK General Elections: 1918-2005                             | 18   |
| Table 3      | Spoilt Ballot Papers in UK General Elections 1964-2005                 | 19   |
| Table 4      | Postal Ballot Papers in UK Elections 1945-2005                         | 20   |
| Table 5      | Women Memebers Elected at General Elections Between 1918-2005          | 21   |
| Table 6a     | Main Occupations of Members of Parliament 1951-2005                    | 23   |
| Table 6b     | Education of Members of Parliament 1951-2005                           | 27   |
| Table 7      | MPs elected at 2005 General Election by date first elected and party   | 28   |
| Table 8a     | House of Commons Members by Age                                        | 29   |
| Table 8b     | Median Age of Members of Parliament 1951-2005                          | 29   |
| Table 9a     | Self-reported General Election turnout by age and gender               | 30   |
| Table 9b     | Voting by Social Characteristics: MORI estimates                       | 31   |
| Table 10     | Minor Parties - Representation in the House of Commons 1945-2005       | 32   |
| Table 11     | Summary of Minor Parties at Genreal Elections 1945-2005                | 33   |
| Table 12     | By-elections summary 1945-2007                                         | 38   |
| Table 13     | By-elections since 1945                                                | 39   |
| Table 14     | UK MEPs by party 1979 to 2004                                          | 46   |
| Table 15     | European Parliamentary Elections: 1979-2004                            | 47   |
| Table 16     | National Assembly for Wales elections: 1999, 2003 and 2007             | 50   |
| Table 17     | Scottish Parliamentray Elections: 1999, 2003 and 2007                  | 52   |
| Table 18     | Northern Ireland Assembly Elections:1998, 2003 and 2007                | 53   |
| Table 18a    | Northern Ireland House of Commons 1921-1969                            | 54   |
| Table 19     | Greater London Assembly Election: 2002 and 2004                        | 54   |
| Table 20     | National Equivalent Vote at Local Government Elections                 | 56   |
| Table 20a    | Party affiliation of councillors: Great Britain 1973-2007              | 57   |
| Table 21     | Local Election Results: 1997-2007                                      | 58   |
| Table 22     | Election for London Mayor: 10 June 2004                                | 59   |
| Table 23     | Mayoral Referendum Results                                             | 60   |
| Table 24     | Mayoral Elections                                                      | 61   |
| Table 25     | Change in Voting For/Against Devolution in Scotland, 1979 and 1997     | 64   |
| Table 26     | Change in Voting For/Against Devolution in Wales, 1979 and 1997        | 65   |
| Table 27     | The Northern Ireland Border Poll, 8 March 1973 and the 1998 Referendum | 66   |
| Table 28     | Referendum on E.C. Membership, Thursday 5 June 1975                    | 67   |
| Table 29     | Voting Intention: ICM monthly Polls                                    | 68   |
| Table 30     | Voting Intention: MORI monthly Polls (all those naming a party)        | 70   |
| Table 31     | MORI Approval Ratings for Pary Leaders                                 | 72   |