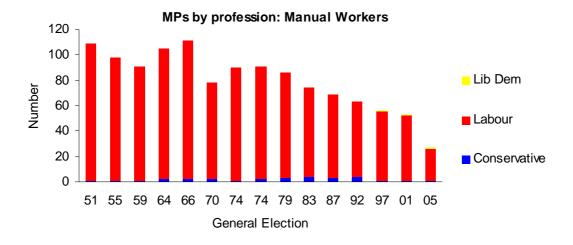

#### **List of Tables**

| Table number | Title                                                                  | Page |
|--------------|------------------------------------------------------------------------|------|
| Table 1a     | General Elections 1918-2005: United Kingdom                            | 11   |
| Table 1b     | General Elections 1918-2005: Great Britain                             | 12   |
| Table 1c     | General Elections 1918-2005: England                                   | 13   |
| Table 1d     | General Elections 1918-2005: Wales                                     | 14   |
| Table 1e     | General Elections 1918-2005: Scotland                                  | 15   |
| Table 1f     | General Elections 1918-1970: Northern Ireland                          | 16   |
| Table 1g     | General Elections 1970-2005: Northern Ireland                          | 17   |
| Table 2      | Turnout at UK General Elections: 1918-2005                             | 18   |
| Table 3      | Spoilt Ballot Papers in UK General Elections 1964-2005                 | 19   |
| Table 4      | Postal Ballot Papers in UK Elections 1945-2005                         | 20   |
| Table 5      | Women Memebers Elected at General Elections Between 1918-2005          | 21   |
| Table 6a     | Main Occupations of Members of Parliament 1951-2005                    | 23   |
| Table 6b     | Education of Members of Parliament 1951-2005                           | 27   |
| Table 7      | MPs elected at 2005 General Election by date first elected and party   | 28   |
| Table 8a     | House of Commons Members by Age                                        | 29   |
| Table 8b     | Median Age of Members of Parliament 1951-2005                          | 29   |
| Table 9a     | Self-reported General Election turnout by age and gender               | 30   |
| Table 9b     | Voting by Social Characteristics: MORI estimates                       | 31   |
| Table 10     | Minor Parties - Representation in the House of Commons 1945-2005       | 32   |
| Table 11     | Summary of Minor Parties at Genreal Elections 1945-2005                | 33   |
| Table 12     | By-elections summary 1945-2007                                         | 38   |
| Table 13     | By-elections since 1945                                                | 39   |
| Table 14     | UK MEPs by party 1979 to 2004                                          | 46   |
| Table 15     | European Parliamentary Elections: 1979-2004                            | 47   |
| Table 16     | National Assembly for Wales elections: 1999, 2003 and 2007             | 50   |
| Table 17     | Scottish Parliamentray Elections: 1999, 2003 and 2007                  | 52   |
| Table 18     | Northern Ireland Assembly Elections:1998, 2003 and 2007                | 53   |
| Table 18a    | Northern Ireland House of Commons 1921-1969                            | 54   |
| Table 19     | Greater London Assembly Election: 2002 and 2004                        | 54   |
| Table 20     | National Equivalent Vote at Local Government Elections                 | 56   |
| Table 20a    | Party affiliation of councillors: Great Britain 1973-2007              | 57   |
| Table 21     | Local Election Results: 1997-2007                                      | 58   |
| Table 22     | Election for London Mayor: 10 June 2004                                | 59   |
| Table 23     | Mayoral Referendum Results                                             | 60   |
| Table 24     | Mayoral Elections                                                      | 61   |
| Table 25     | Change in Voting For/Against Devolution in Scotland, 1979 and 1997     | 64   |
| Table 26     | Change in Voting For/Against Devolution in Wales, 1979 and 1997        | 65   |
| Table 27     | The Northern Ireland Border Poll, 8 March 1973 and the 1998 Referendum | 66   |
| Table 28     | Referendum on E.C. Membership, Thursday 5 June 1975                    | 67   |
| Table 29     | Voting Intention: ICM monthly Polls                                    | 68   |
| Table 30     | Voting Intention: MORI monthly Polls (all those naming a party)        | 70   |
| Table 31     | MORI Approval Ratings for Pary Leaders                                 | 72   |