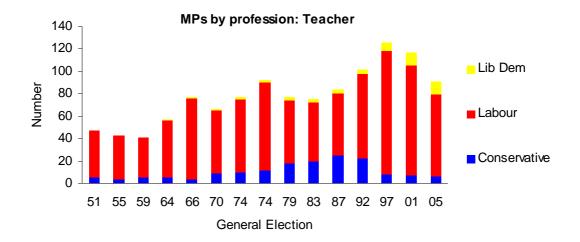

#### **List of Tables**

| Table number | Title                                                                  | Page |
|--------------|------------------------------------------------------------------------|------|
| Table 1a     | General Elections 1918-2005: United Kingdom                            | 11   |
| Table 1b     | General Elections 1918-2005: Great Britain                             | 12   |
| Table 1c     | General Elections 1918-2005: England                                   | 13   |
| Table 1d     | General Elections 1918-2005: Wales                                     | 14   |
| Table 1e     | General Elections 1918-2005: Scotland                                  | 15   |
| Table 1f     | General Elections 1918-1970: Northern Ireland                          | 16   |
| Table 1g     | General Elections 1970-2005: Northern Ireland                          | 17   |
| Table 2      | Turnout at UK General Elections: 1918-2005                             | 18   |
| Table 3      | Spoilt Ballot Papers in UK General Elections 1964-2005                 | 19   |
| Table 4      | Postal Ballot Papers in UK Elections 1945-2005                         | 20   |
| Table 5      | Women Memebers Elected at General Elections Between 1918-2005          | 21   |
| Table 6a     | Main Occupations of Members of Parliament 1951-2005                    | 23   |
| Table 6b     | Education of Members of Parliament 1951-2005                           | 27   |
| Table 7      | MPs elected at 2005 General Election by date first elected and party   | 28   |
| Table 8a     | House of Commons Members by Age                                        | 29   |
| Table 8b     | Median Age of Members of Parliament 1951-2005                          | 29   |
| Table 9a     | Self-reported General Election turnout by age and gender               | 30   |
| Table 9b     | Voting by Social Characteristics: MORI estimates                       | 31   |
| Table 10     | Minor Parties - Representation in the House of Commons 1945-2005       | 32   |
| Table 11     | Summary of Minor Parties at Genreal Elections 1945-2005                | 33   |
| Table 12     | By-elections summary 1945-2007                                         | 38   |
| Table 13     | By-elections since 1945                                                | 39   |
| Table 14     | UK MEPs by party 1979 to 2004                                          | 46   |
| Table 15     | European Parliamentary Elections: 1979-2004                            | 47   |
| Table 16     | National Assembly for Wales elections: 1999, 2003 and 2007             | 50   |
| Table 17     | Scottish Parliamentray Elections: 1999, 2003 and 2007                  | 52   |
| Table 18     | Northern Ireland Assembly Elections:1998, 2003 and 2007                | 53   |
| Table 18a    | Northern Ireland House of Commons 1921-1969                            | 54   |
| Table 19     | Greater London Assembly Election: 2002 and 2004                        | 54   |
| Table 20     | National Equivalent Vote at Local Government Elections                 | 56   |
| Table 20a    | Party affiliation of councillors: Great Britain 1973-2007              | 57   |
| Table 21     | Local Election Results: 1997-2007                                      | 58   |
| Table 22     | Election for London Mayor: 10 June 2004                                | 59   |
| Table 23     | Mayoral Referendum Results                                             | 60   |
| Table 24     | Mayoral Elections                                                      | 61   |
| Table 25     | Change in Voting For/Against Devolution in Scotland, 1979 and 1997     | 64   |
| Table 26     | Change in Voting For/Against Devolution in Wales, 1979 and 1997        | 65   |
| Table 27     | The Northern Ireland Border Poll, 8 March 1973 and the 1998 Referendum | 66   |
| Table 28     | Referendum on E.C. Membership, Thursday 5 June 1975                    | 67   |
| Table 29     | Voting Intention: ICM monthly Polls                                    | 68   |
| Table 30     | Voting Intention: MORI monthly Polls (all those naming a party)        | 70   |
| Table 31     | MORI Approval Ratings for Pary Leaders                                 | 72   |