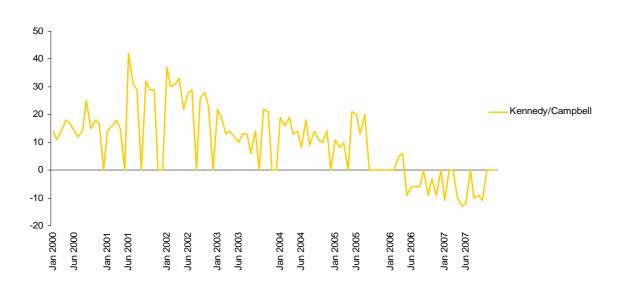

Finally, Section IX presents opinion poll data on voting intention compiled by ICM and MORI, as well as party leader approval ratings from MORI polls.

The aim of this Paper is to provide summary data on UK election results. Further information regarding elections in the UK since 1832 can be found in *British Electoral Facts*: 1832-2006.<sup>1</sup>