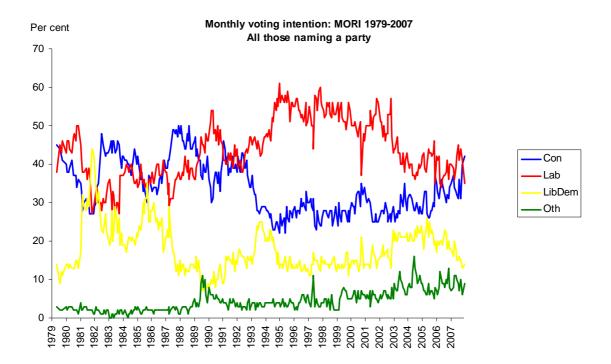

Finally, Section IX presents opinion poll data on voting intention compiled by ICM and MORI, as well as party leader approval ratings from MORI polls.

The aim of this Paper is to provide summary data on UK election results. Further information regarding elections in the UK since 1832 can be found in *British Electoral Facts*: 1832-2006.<sup>1</sup>