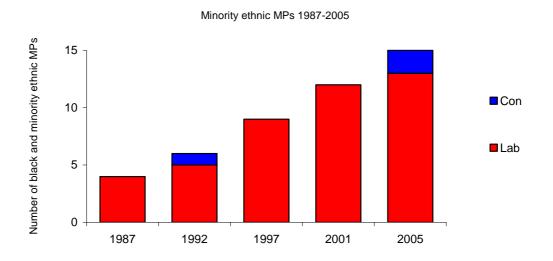

Section II examines general election results in the UK since 1918. Tables show the results in the UK as a whole and its constituent countries. Figures are also presented on turnout, spoilt and postal ballots, women MPs and black and minority ethnic MPs.