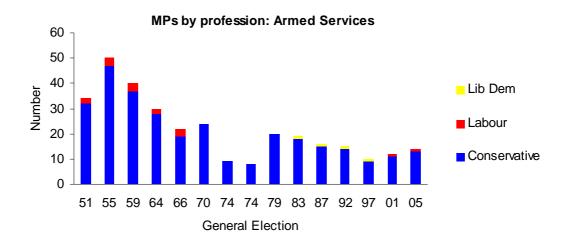

#### **List of Tables**

| Table number | Title                                                                  | Page |
|--------------|------------------------------------------------------------------------|------|
| Table 1a     | General Elections 1918-2005: United Kingdom                            | 11   |
| Table 1b     | General Elections 1918-2005: Great Britain                             | 12   |
| Table 1c     | General Elections 1918-2005: England                                   | 13   |
| Table 1d     | General Elections 1918-2005: Wales                                     | 14   |
| Table 1e     | General Elections 1918-2005: Scotland                                  | 15   |
| Table 1f     | General Elections 1918-1970: Northern Ireland                          | 16   |
| Table 1g     | General Elections 1970-2005: Northern Ireland                          | 17   |
| Table 2      | Turnout at UK General Elections: 1918-2005                             | 18   |
| Table 3      | Spoilt Ballot Papers in UK General Elections 1964-2005                 | 19   |
| Table 4      | Postal Ballot Papers in UK Elections 1945-2005                         | 20   |
| Table 5      | Women Memebers Elected at General Elections Between 1918-2005          | 21   |
| Table 6a     | Main Occupations of Members of Parliament 1951-2005                    | 23   |
| Table 6b     | Education of Members of Parliament 1951-2005                           | 27   |
| Table 7      | MPs elected at 2005 General Election by date first elected and party   | 28   |
| Table 8a     | House of Commons Members by Age                                        | 29   |
| Table 8b     | Median Age of Members of Parliament 1951-2005                          | 29   |
| Table 9a     | Self-reported General Election turnout by age and gender               | 30   |
| Table 9b     | Voting by Social Characteristics: MORI estimates                       | 31   |
| Table 10     | Minor Parties - Representation in the House of Commons 1945-2005       | 32   |
| Table 11     | Summary of Minor Parties at Genreal Elections 1945-2005                | 33   |
| Table 12     | By-elections summary 1945-2007                                         | 38   |
| Table 13     | By-elections since 1945                                                | 39   |
| Table 14     | UK MEPs by party 1979 to 2004                                          | 46   |
| Table 15     | European Parliamentary Elections: 1979-2004                            | 47   |
| Table 16     | National Assembly for Wales elections: 1999, 2003 and 2007             | 50   |
| Table 17     | Scottish Parliamentray Elections: 1999, 2003 and 2007                  | 52   |
| Table 18     | Northern Ireland Assembly Elections:1998, 2003 and 2007                | 53   |
| Table 18a    | Northern Ireland House of Commons 1921-1969                            | 54   |
| Table 19     | Greater London Assembly Election: 2002 and 2004                        | 54   |
| Table 20     | National Equivalent Vote at Local Government Elections                 | 56   |
| Table 20a    | Party affiliation of councillors: Great Britain 1973-2007              | 57   |
| Table 21     | Local Election Results: 1997-2007                                      | 58   |
| Table 22     | Election for London Mayor: 10 June 2004                                | 59   |
| Table 23     | Mayoral Referendum Results                                             | 60   |
| Table 24     | Mayoral Elections                                                      | 61   |
| Table 25     | Change in Voting For/Against Devolution in Scotland, 1979 and 1997     | 64   |
| Table 26     | Change in Voting For/Against Devolution in Wales, 1979 and 1997        | 65   |
| Table 27     | The Northern Ireland Border Poll, 8 March 1973 and the 1998 Referendum | 66   |
| Table 28     | Referendum on E.C. Membership, Thursday 5 June 1975                    | 67   |
| Table 29     | Voting Intention: ICM monthly Polls                                    | 68   |
| Table 30     | Voting Intention: MORI monthly Polls (all those naming a party)        | 70   |
| Table 31     | MORI Approval Ratings for Pary Leaders                                 | 72   |