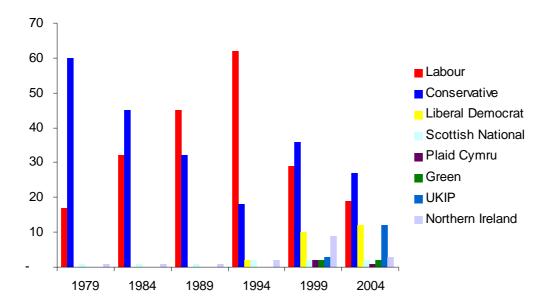

#### **List of Tables**

| Table number | Title                                                                  | Page |
|--------------|------------------------------------------------------------------------|------|
| Table 1a     | General Elections 1918-2005: United Kingdom                            | 11   |
| Table 1b     | General Elections 1918-2005: Great Britain                             | 12   |
| Table 1c     | General Elections 1918-2005: England                                   | 13   |
| Table 1d     | General Elections 1918-2005: Wales                                     | 14   |
| Table 1e     | General Elections 1918-2005: Scotland                                  | 15   |
| Table 1f     | General Elections 1918-1970: Northern Ireland                          | 16   |
| Table 1g     | General Elections 1970-2005: Northern Ireland                          | 17   |
| Table 2      | Turnout at UK General Elections: 1918-2005                             | 18   |
| Table 3      | Spoilt Ballot Papers in UK General Elections 1964-2005                 | 19   |
| Table 4      | Postal Ballot Papers in UK Elections 1945-2005                         | 20   |
| Table 5      | Women Memebers Elected at General Elections Between 1918-2005          | 21   |
| Table 6a     | Main Occupations of Members of Parliament 1951-2005                    | 23   |
| Table 6b     | Education of Members of Parliament 1951-2005                           | 27   |
| Table 7      | MPs elected at 2005 General Election by date first elected and party   | 28   |
| Table 8a     | House of Commons Members by Age                                        | 29   |
| Table 8b     | Median Age of Members of Parliament 1951-2005                          | 29   |
| Table 9a     | Self-reported General Election turnout by age and gender               | 30   |
| Table 9b     | Voting by Social Characteristics: MORI estimates                       | 31   |
| Table 10     | Minor Parties - Representation in the House of Commons 1945-2005       | 32   |
| Table 11     | Summary of Minor Parties at Genreal Elections 1945-2005                | 33   |
| Table 12     | By-elections summary 1945-2007                                         | 38   |
| Table 13     | By-elections since 1945                                                | 39   |
| Table 14     | UK MEPs by party 1979 to 2004                                          | 46   |
| Table 15     | European Parliamentary Elections: 1979-2004                            | 47   |
| Table 16     | National Assembly for Wales elections: 1999, 2003 and 2007             | 50   |
| Table 17     | Scottish Parliamentray Elections: 1999, 2003 and 2007                  | 52   |
| Table 18     | Northern Ireland Assembly Elections:1998, 2003 and 2007                | 53   |
| Table 18a    | Northern Ireland House of Commons 1921-1969                            | 54   |
| Table 19     | Greater London Assembly Election: 2002 and 2004                        | 54   |
| Table 20     | National Equivalent Vote at Local Government Elections                 | 56   |
| Table 20a    | Party affiliation of councillors: Great Britain 1973-2007              | 57   |
| Table 21     | Local Election Results: 1997-2007                                      | 58   |
| Table 22     | Election for London Mayor: 10 June 2004                                | 59   |
| Table 23     | Mayoral Referendum Results                                             | 60   |
| Table 24     | Mayoral Elections                                                      | 61   |
| Table 25     | Change in Voting For/Against Devolution in Scotland, 1979 and 1997     | 64   |
| Table 26     | Change in Voting For/Against Devolution in Wales, 1979 and 1997        | 65   |
| Table 27     | The Northern Ireland Border Poll, 8 March 1973 and the 1998 Referendum | 66   |
| Table 28     | Referendum on E.C. Membership, Thursday 5 June 1975                    | 67   |
| Table 29     | Voting Intention: ICM monthly Polls                                    | 68   |
| Table 30     | Voting Intention: MORI monthly Polls (all those naming a party)        | 70   |
| Table 31     | MORI Approval Ratings for Pary Leaders                                 | 72   |