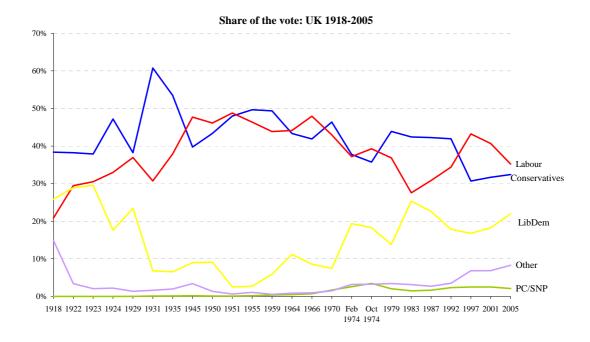

# A. Summary of results

Tables 1a to 1f and the charts below summarise the results of the 24 general elections between 1918 and 2005.

The main points worthy of note are:

- In terms of seats won, the Conservatives were the largest party on fourteen occasions, and Labour the largest on ten. In three elections the party with most seats failed to gain an overall majority. In 1923 the Conservatives gained 258 out of 615 seats; in 1929 Labour won 287 out of 615 seats and in February 1974 Labour gained 301 out of 635 seats.
- On three occasions the party gaining most votes did not win the most seats. In 1929, the Conservatives polled the most votes but, the Labour Party won the election with 27 more seats. In 1951 Labour polled most votes yet won 26 fewer seats than the Conservatives. In February 1974, the Conservatives polled 180,000 more votes than Labour but they won four fewer seats.
- Since 1918, the Conservatives' best result in terms of seats won was in the 1931 election (474 seats). This was due to the formation of the National Government coalition between the Conservatives, Labour, National Labour Organisation, and National parties. The Conservatives' best result in the post-war period was in 1983 when they won 397 seats. Correspondingly, this was Labour's worst post war result in terms of seats (209) as well as share of the vote (27.6%).

- Labour's 418 seats won in 1997 was their highest ever, while their highest vote share was recorded in 1951 (48.8%), an election they lost. The Conservatives' lowest vote share was in 1997 (30.7%).
- The Liberal Party won 163 seats in the 1918 General Election, its best result in terms of seats won. Their highest share of the vote was in 1923 when they gained 29.6%, while their lowest was in 1951 (2.6%). Since 1945 the highest number of seats won by the (now) Liberal Democrats was 62 at the 2005 General Election, their best performance since 1923.

- The Scottish National Party won its first seat at a general election in 1970, although the party had won a by-election in 1967. Its highest share of the vote in Scotland was recorded in the October 1974 election when the party polled 30.4% of the vote.
- Plaid Cymru won its first seats at a general election in February 1974. Plaid Cymru had previously won a by-election in 1966. Its highest share of the vote in Wales was 14.3% in the 2001 election.
- In Northern Ireland, the Ulster Unionist Party (UUP) polled its highest share of the vote in 1974 (45.5%). However the UUP's share has generally been declining since then and in 2005 they took 17.8% of the vote in Northern Ireland. The highest number of seats won by the UUP was in 1983 (11 seats).
- Similarly, the vote share of the Social Democratic and Labour Party (SDLP) has declined over the same period, from 22.4% in 1974 to 17.5% in 2005. The greatest number of seats won by the SDLP was in 1992 (4). The number of seats held by the SDLP has remained constant at three since 1997.

- Sinn Fein stood in the 1983 general election and polled 13.4% of the vote in Northern Ireland. This vote share decreased in the following two elections, but has increased at every election since 1992. The number of seats won by Sinn Fein has increased from none in 1992 to five in 2005.
- The DUP has seen an increase in its share of the vote up 20.6% points in 2005 compared to 1992, and up six seats from three to nine.