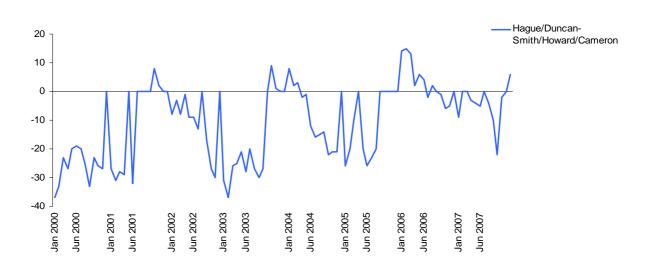

Finally, Section IX presents opinion poll data on voting intention compiled by ICM and MORI, as well as party leader approval ratings from MORI polls.

The aim of this Paper is to provide summary data on UK election results. Further information regarding elections in the UK since 1832 can be found in *British Electoral Facts*: 1832-2006.<sup>1</sup>