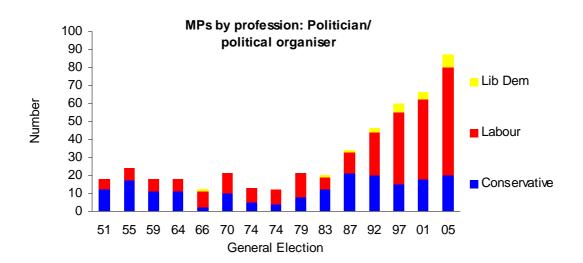

#### **List of Tables**

| Table number | Title                                                                  | Page |
|--------------|------------------------------------------------------------------------|------|
| Table 1a     | General Elections 1918-2005: United Kingdom                            | 11   |
| Table 1b     | General Elections 1918-2005: Great Britain                             | 12   |
| Table 1c     | General Elections 1918-2005: England                                   | 13   |
| Table 1d     | General Elections 1918-2005: Wales                                     | 14   |
| Table 1e     | General Elections 1918-2005: Scotland                                  | 15   |
| Table 1f     | General Elections 1918-1970: Northern Ireland                          | 16   |
| Table 1g     | General Elections 1970-2005: Northern Ireland                          | 17   |
| Table 2      | Turnout at UK General Elections: 1918-2005                             | 18   |
| Table 3      | Spoilt Ballot Papers in UK General Elections 1964-2005                 | 19   |
| Table 4      | Postal Ballot Papers in UK Elections 1945-2005                         | 20   |
| Table 5      | Women Memebers Elected at General Elections Between 1918-2005          | 21   |
| Table 6a     | Main Occupations of Members of Parliament 1951-2005                    | 23   |
| Table 6b     | Education of Members of Parliament 1951-2005                           | 27   |
| Table 7      | MPs elected at 2005 General Election by date first elected and party   | 28   |
| Table 8a     | House of Commons Members by Age                                        | 29   |
| Table 8b     | Median Age of Members of Parliament 1951-2005                          | 29   |
| Table 9a     | Self-reported General Election turnout by age and gender               | 30   |
| Table 9b     | Voting by Social Characteristics: MORI estimates                       | 31   |
| Table 10     | Minor Parties - Representation in the House of Commons 1945-2005       | 32   |
| Table 11     | Summary of Minor Parties at Genreal Elections 1945-2005                | 33   |
| Table 12     | By-elections summary 1945-2007                                         | 38   |
| Table 13     | By-elections since 1945                                                | 39   |
| Table 14     | UK MEPs by party 1979 to 2004                                          | 46   |
| Table 15     | European Parliamentary Elections: 1979-2004                            | 47   |
| Table 16     | National Assembly for Wales elections: 1999, 2003 and 2007             | 50   |
| Table 17     | Scottish Parliamentray Elections: 1999, 2003 and 2007                  | 52   |
| Table 18     | Northern Ireland Assembly Elections:1998, 2003 and 2007                | 53   |
| Table 18a    | Northern Ireland House of Commons 1921-1969                            | 54   |
| Table 19     | Greater London Assembly Election: 2002 and 2004                        | 54   |
| Table 20     | National Equivalent Vote at Local Government Elections                 | 56   |
| Table 20a    | Party affiliation of councillors: Great Britain 1973-2007              | 57   |
| Table 21     | Local Election Results: 1997-2007                                      | 58   |
| Table 22     | Election for London Mayor: 10 June 2004                                | 59   |
| Table 23     | Mayoral Referendum Results                                             | 60   |
| Table 24     | Mayoral Elections                                                      | 61   |
| Table 25     | Change in Voting For/Against Devolution in Scotland, 1979 and 1997     | 64   |
| Table 26     | Change in Voting For/Against Devolution in Wales, 1979 and 1997        | 65   |
| Table 27     | The Northern Ireland Border Poll, 8 March 1973 and the 1998 Referendum | 66   |
| Table 28     | Referendum on E.C. Membership, Thursday 5 June 1975                    | 67   |
| Table 29     | Voting Intention: ICM monthly Polls                                    | 68   |
| Table 30     | Voting Intention: MORI monthly Polls (all those naming a party)        | 70   |
| Table 31     | MORI Approval Ratings for Pary Leaders                                 | 72   |