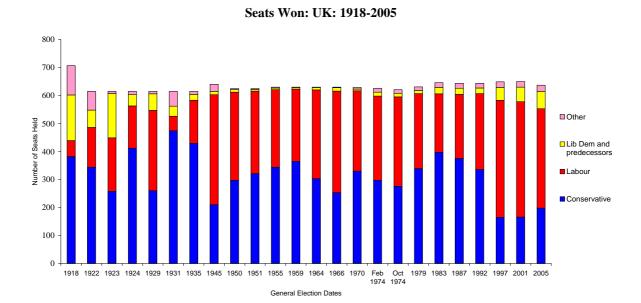

# A. Summary of results

Tables 1a to 1f and the charts below summarise the results of the 24 general elections between 1918 and 2005.

The main points worthy of note are:

- In terms of seats won, the Conservatives were the largest party on fourteen occasions, and Labour the largest on ten. In three elections the party with most seats failed to gain an overall majority. In 1923 the Conservatives gained 258 out of 615 seats; in 1929 Labour won 287 out of 615 seats and in February 1974 Labour gained 301 out of 635 seats.
- On three occasions the party gaining most votes did not win the most seats. In 1929, the Conservatives polled the most votes but, the Labour Party won the election with 27 more seats. In 1951 Labour polled most votes yet won 26 fewer seats than the Conservatives. In February 1974, the Conservatives polled 180,000 more votes than Labour but they won four fewer seats.
- Since 1918, the Conservatives' best result in terms of seats won was in the 1931 election (474 seats). This was due to the formation of the National Government coalition between the Conservatives, Labour, National Labour Organisation, and National parties. The Conservatives' best result in the post-war period was in 1983 when they won 397 seats. Correspondingly, this was Labour's worst post war result in terms of seats (209) as well as share of the vote (27.6%).

- Labour's 418 seats won in 1997 was their highest ever, while their highest vote share was recorded in 1951 (48.8%), an election they lost. The Conservatives' lowest vote share was in 1997 (30.7%).
- The Liberal Party won 163 seats in the 1918 General Election, its best result in terms of seats won. Their highest share of the vote was in 1923 when they gained 29.6%, while their lowest was in 1951 (2.6%). Since 1945 the highest number of seats won by the (now) Liberal Democrats was 62 at the 2005 General Election, their best performance since 1923.