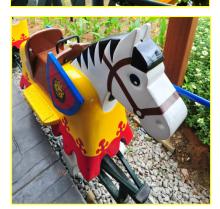

**Merlin's Challenge** is a high speed carousel for parents and children. Its 24 cars can put 48 visitors at a time into a spin.

The **Royal Joust** is a classic medieval contest, which puts children in the saddles of 20 LEGO® horses.