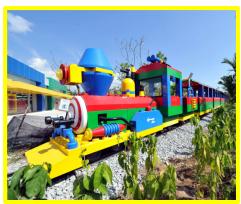

Visitors can tour the Park in style from the comfort of the **LEGOLAND® Express**. This full size LEGO® train carries 60 people at a time over real level crossings.

The Shipyard is an adventure paradise for climbers and crawlers where parents can get involved.