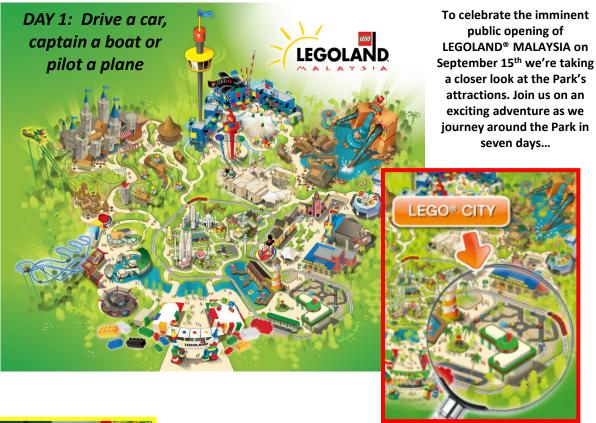

## LEGO® City: A LEGO® world where children really take control

Teams of families race each other to put out the fire in the **Rescue Academy**. This is a worldwide LEGOLAND® favourite, where fire-fighters big and small power their trucks by pumping levers up and down. At LEGOLAND Malaysia there are now police vehicles as well as fire trucks.

The **Driving School** offers children a unique chance to drive on a true-to-life traffic circuit. They have to steer their LEGO® cars past signs, traffic lights and other drivers to qualify for their very own licence.

Would-be captains can take the wheel of their very own battery powered boat at the **Boating School.** Families can set sail together with three people to a boat.

**LEGO®** City Airport gives potential pilots and their parents the chance to lift off together in a LEGO® aeroplane. Pilots are in control of exactly how high they go.

Visitors can tour the Park in style from the comfort of the **LEGOLAND® Express**. This full size LEGO® train carries 60 people at a time over real level crossings.

The Shipyard is an adventure paradise for climbers and crawlers where parents can get involved.