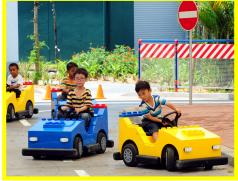

The **Driving School** offers children a unique chance to drive on a true-to-life traffic circuit. They have to steer their LEGO® cars past signs, traffic lights and other drivers to qualify for their very own licence.