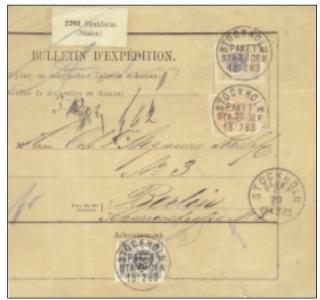

Figure 1. Address card for parcel to Germany, 1883.

from Sweden to Germany, the fee was only 18 öre as the distance was less than 500 nautical miles. Furthermore, there was no fee for the very short sea transport to Denmark, but the ordinary transit fee charged by Denmark was 36 öre for overland mail transit.

Therefore, transit rates might have been 18 öre for a package direct to Germany on a long-distance ferry, but 36 öre for a similar-weight package overland through Denmark to the German border. To make the charges consistent, however, Sweden adjusted its outgoing fee. In other words, a 3-kg package carried by ship in 1885 from Sweden to Germany would have cost Sweden's ordinary postage, its normal outgoing fee, the ship fee, and Germany's postage cost. The total fee would have been 36+72+18+36 öre, or 1.62 kronor. The same overland package would have been charged Sweden's ordinary postage, its adjusted outgoing fee, the Danish transit fee, and Germany's postage cost, or 36+54+36+36 öre = 1.62 kr. (See Figure 1.)