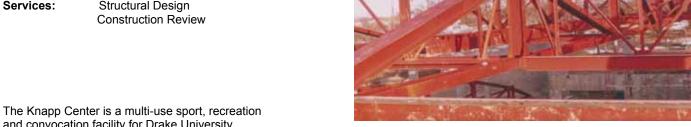

custom-designed bowstring trusses spanning 210 feet to tapered concrete columns. To facilitate the lighting of this structure, a large catwalk system was designed and erected along the bottom chord of the bowstring trusses. The main arena floor was depressed approximately 10' into the existing grade, to reduce the mass of this huge structure. The truss erection was carefully planned during design so that the roof structure could be assembled rapidly and sequentially to keep this project on schedule.