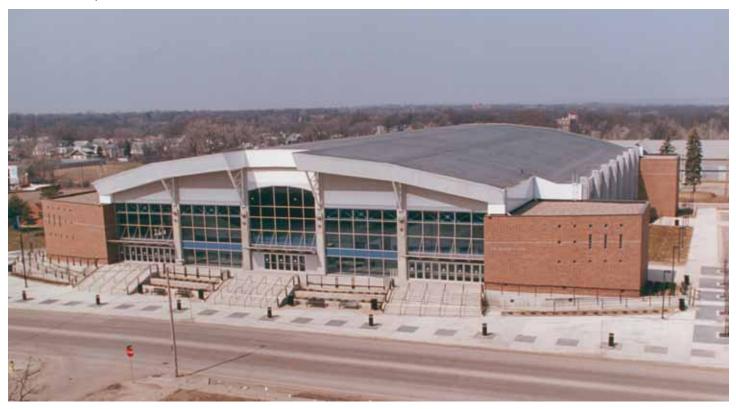

## DRAKE UNIVERSITY KNAPP CENTER

DES MOINES, IA

Project: 7000 Seat Sports Center

\$12 Million

Services: Structural Design

and convocation facility for Drake University.

The main arena roof structure consists of

custom-designed bowstring trusses spanning 210 feet to tapered concrete columns. To facilitate the lighting of this structure, a large catwalk system was designed and erected along the bottom chord of the bowstring trusses. The main arena floor was depressed approximately 10' into the existing grade, to reduce the mass of this huge structure. The truss erection was carefully planned during design so that the roof structure could be assembled rapidly and sequentially to keep this project on schedule.