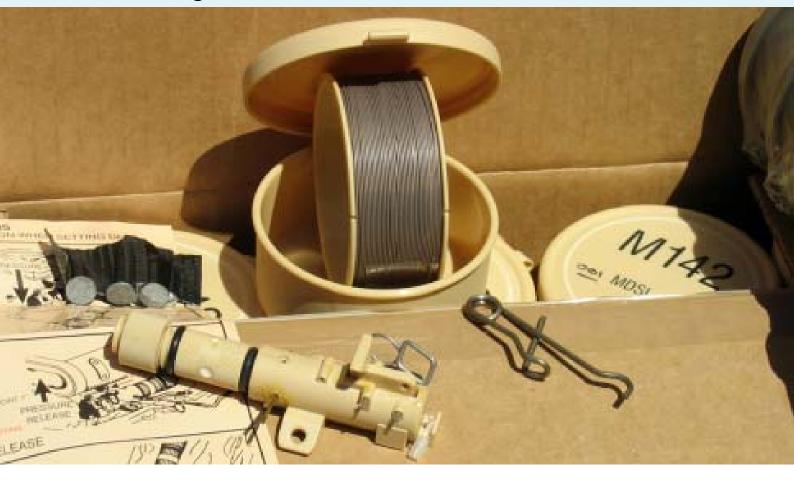

## M142 Firing Device Demolition Combination

The 10-MD-60 (M142) can be used to initiate safety fuse. Initiation is by pressure, pressure release, pull or tension release. The high quality cap ensures 100% initiation; the item is also excellent as a training device and for anti-terrorist training in the classroom.

## **Product & Packaging Data**

Mondial Stock Ref. 10-MD-60

NATO Stock No. 1375-99-157-9253

**Load Specifications** 

Pressure > 11 KG
Pressure Release 1 to 20 KG

Pull > 3KG

**Tension Release** 

M142 replaces single action switches with one multi-function assembly. Unit comprises:

- Device container
- Waterproof instruction sheet
- Body with primered base coupling
- Spring hook
- Wire reel with 15m S/S wire optional
- Fixing hardware optional
- Recocking tool optional
- Spare snouts optional