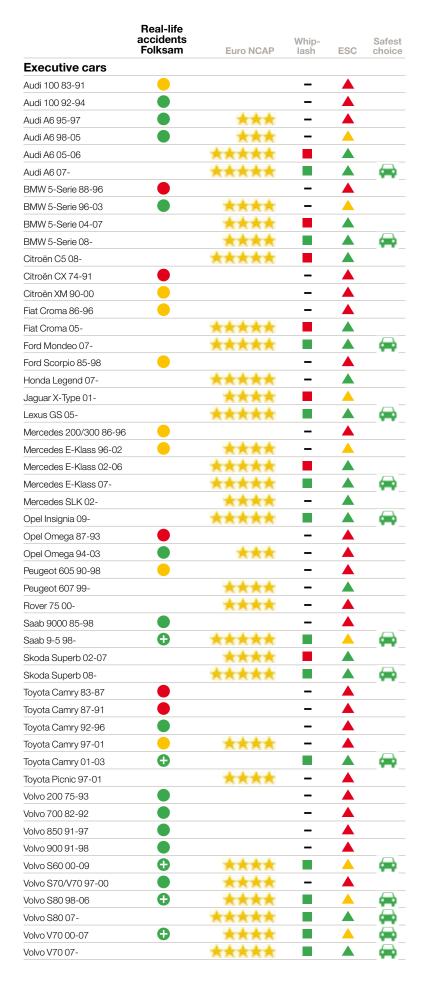

# All 395 cars

Here are the results from the two methods available for assessing a car's crashworthiness: analysis of real-life accidents and crash tests. Choose firstly from "Folksam - Real-life accidents", and secondly from "Euro NCAP-Crash tests".

# It has actually happened. In real life.

Our report is based on data both from real-life accidents and crash tests. You can also see which cars have effective whiplash protection and ESC. There are two main methods for assessing a car's crashworthiness: analysis of real-life accidents and crash tests. Our analyses are based on results from real-life accidents. Folksam's real-life accident results allow comparisons to be made between size categories.

The limitation of crash tests is that they do not always correspond 100% with reality. A further limitation of crash tests is that the results can only be compared with other cars in the same size category. The advantage of crash tests compared with analyses of real-life accidents is that crash tests quickly give the consumer an indication of the safety level of new cars. You should choose your car firstly on the basis of the results of real-life accidents, and secondly on the basis of crash test results. The best thing is to choose a car that scores good results in all the categories. In the following list, under "Safest choice", you can see the cars that meet all Folksam's safety requirements. For more information, please visit folksam.se/hursakerarbilen.

#### Our real-life accident results • • • •

The results are based on 105,000 car accidents that occurred between 1995 and 2008, involving 29,000 injured persons and using data from two-car collisions. In this type of collision, the outcome is mainly determined by the crashworthiness features and the weight of the cars.

When we have analysed all the crashes involving a certain car model, we learn how high the risk of injury is in that car, compared with other car models. The risk of injury is supplemented by information on the degree of severity of personal injuries that have occurred in each car model. Over a long period, Folksam has built up information on how high the risk is of various types of personal injury leading to permanent disability. For example, the risk of permanent disability is considerably higher in the case of a head injury compared with a fractured rib. Consequently, a car model gets a lower rating if the number of head injuries is high in relation to the number of fractured ribs. Weighted, this provides a measure of how high the risk of death or disability is in the event of a crash in a given car model.

#### Euro NCAP \*\*\*\*

To be able to assess newer cars, we have supplemented our results with those of Euro NCAP, an association of European transport agencies and motoring organisations. More than 200 car models

#### Euro NCAP 2009 \*\*\*

to cars with seat belt reminders.

Since 2009, new criteria are used for Euro NCAP assessments of cars. Now the car model receives an overall rating for protection of the passengers in the car, protection of pedestrians, and also a new area: accident prevention systems. The new stars are not directly comparable with the old ones. It has become more difficult to achieve a five-star rating. As of May 2009, only six cars have been tested according to the new criteria.

#### Whiplash tests ■ ■

Whiplash injuries account for approximately 60 per cent of all personal injuries caused by car crashes. More advanced whiplash protection is being introduced at an ever-increasing rate into new cars, and it is important to be able to assess how well these protect the occupants. For some car models there are results from real-life accidents, but mainly results from crash tests have to be used to assess the degree of protection.

In the list, the requirements for approved whiplash protection are as follows:

- that the protection has proved to be effective in real-life accidents, i.e. it is on a par with protection system that have proved to be good, such as those of Volvo, Saab and Toyota
- that the car seat has displayed the best result in at least one out of three independent car-seat tests. These are carried out by Folksam/ the Swedish National Road Administration, the IIWPG (the International Insurance Whiplash Protection Group) or Euro NCAP, with the aim of reflecting the risk of whiplash injury.

#### Electronic stability control (ESC) A A

Studies carried out by Folksam and the Swedish National Road Administration show that ESC halves the risk of serious and fatal injuries in slippery road conditions. In other words, it provides a very effective system for preventing serious accidents. ESC is a system that activates to stabilise the car when it is about to start skidding. A common type of accident is swerving to avoid small animals, which can quickly result in uncontrollable skidding. ESC then activates to brake individual wheels and reduces engine power if necessary.

#### Safest choice

For the two smallest categories, superminis and small family cars, a five-star rating in Euro NCAP is required for the symbol "Safest choice", because comparisons between crash test results and results based on real-life accidents show that small cars with a four-star rating or less do not provide enough protection in real-life accidents.