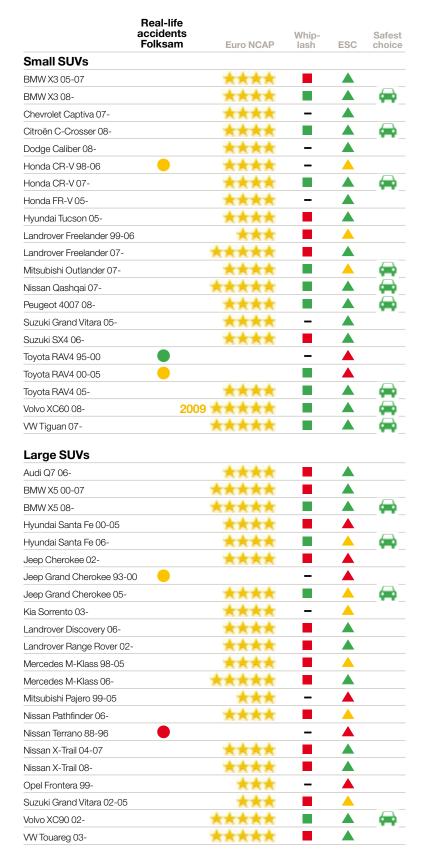

# All 395 cars

Here are the results from the two methods available for assessing a car's crashworthiness: analysis of real-life accidents and crash tests. Choose firstly from "Folksam - Real-life accidents", and secondly from "Euro NCAP-Crash tests".