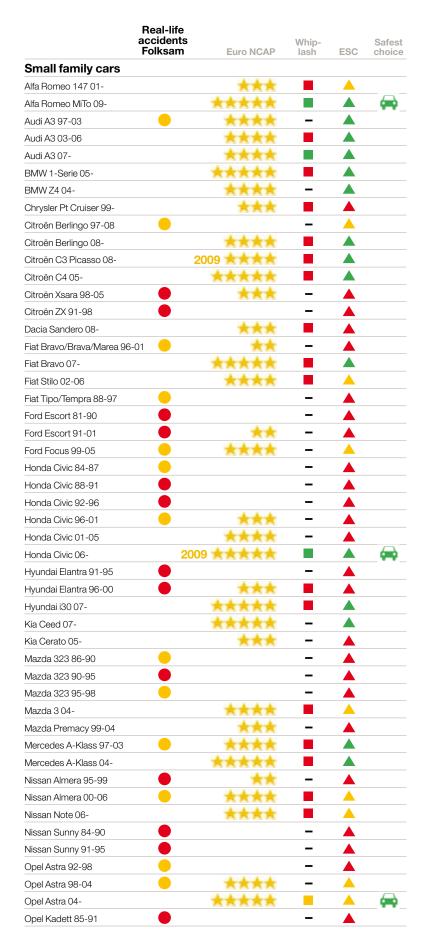

# All 395 cars

Here are the results from the two methods available for assessing a car's crashworthiness: analysis of real-life accidents and crash tests. Choose firstly from "Folksam - Real-life accidents", and secondly from "Euro NCAP-Crash tests".

#### Our real-life accident results • • • •

The results are based on 105,000 car accidents that occurred between 1995 and 2008, involving 29,000 injured persons and using data from two-car collisions. In this type of collision, the outcome is mainly determined by the crashworthiness features and the weight of the cars.

When we have analysed all the crashes involving a certain car model, we learn how high the risk of injury is in that car, compared with other car models. The risk of injury is supplemented by information on the degree of severity of personal injuries that have occurred in each car model. Over a long period, Folksam has built up information on how high the risk is of various types of personal injury leading to permanent disability. For example, the risk of permanent disability is considerably higher in the case of a head injury compared with a fractured rib. Consequently, a car model gets a lower rating if the number of head injuries is high in relation to the number of fractured ribs. Weighted, this provides a measure of how high the risk of death or disability is in the event of a crash in a given car model.

#### Euro NCAP \*\*\*\*

To be able to assess newer cars, we have supplemented our results with those of Euro NCAP, an association of European transport agencies and motoring organisations. More than 200 car models

#### Euro NCAP 2009 \*\*\*

to cars with seat belt reminders.

Since 2009, new criteria are used for Euro NCAP assessments of cars. Now the car model receives an overall rating for protection of the passengers in the car, protection of pedestrians, and also a new area: accident prevention systems. The new stars are not directly comparable with the old ones. It has become more difficult to achieve a five-star rating. As of May 2009, only six cars have been tested according to the new criteria.

#### Whiplash tests ■ ■

Whiplash injuries account for approximately 60 per cent of all personal injuries caused by car crashes. More advanced whiplash protection is being introduced at an ever-increasing rate into new cars, and it is important to be able to assess how well these protect the occupants. For some car models there are results from real-life accidents, but mainly results from crash tests have to be used to assess the degree of protection.

In the list, the requirements for approved whiplash protection are as follows:

- that the protection has proved to be effective in real-life accidents, i.e. it is on a par with protection system that have proved to be good, such as those of Volvo, Saab and Toyota
- that the car seat has displayed the best result in at least one out of three independent car-seat tests. These are carried out by Folksam/ the Swedish National Road Administration, the IIWPG (the International Insurance Whiplash Protection Group) or Euro NCAP, with the aim of reflecting the risk of whiplash injury.

#### Electronic stability control (ESC) A A

Studies carried out by Folksam and the Swedish National Road Administration show that ESC halves the risk of serious and fatal injuries in slippery road conditions. In other words, it provides a very effective system for preventing serious accidents. ESC is a system that activates to stabilise the car when it is about to start skidding. A common type of accident is swerving to avoid small animals, which can quickly result in uncontrollable skidding. ESC then activates to brake individual wheels and reduces engine power if necessary.

#### Safest choice

For the two smallest categories, superminis and small family cars, a five-star rating in Euro NCAP is required for the symbol "Safest choice", because comparisons between crash test results and results based on real-life accidents show that small cars with a four-star rating or less do not provide enough protection in real-life accidents.