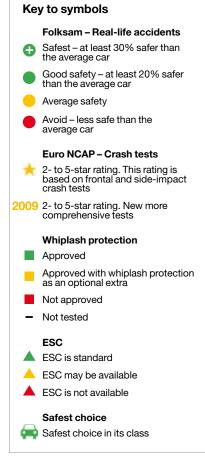

#### Our real-life accident results • • • •

The results are based on 105,000 car accidents that occurred between 1995 and 2008, involving 29,000 injured persons and using data from two-car collisions. In this type of collision, the outcome is mainly determined by the crashworthiness features and the weight of the cars.

When we have analysed all the crashes involving a certain car model, we learn how high the risk of injury is in that car, compared with other car models. The risk of injury is supplemented by information on the degree of severity of personal injuries that have occurred in each car model. Over a long period, Folksam has built up information on how high the risk is of various types of personal injury leading to permanent disability. For example, the risk of permanent disability is considerably higher in the case of a head injury compared with a fractured rib. Consequently, a car model gets a lower rating if the number of head injuries is high in relation to the number of fractured ribs. Weighted, this provides a measure of how high the risk of death or disability is in the event of a crash in a given car model.

#### Euro NCAP \*\*\*\*

To be able to assess newer cars, we have supplemented our results with those of Euro NCAP, an association of European transport agencies and motoring organisations. More than 200 car models

#### Euro NCAP 2009 \*\*\*

to cars with seat belt reminders.

Since 2009, new criteria are used for Euro NCAP assessments of cars. Now the car model receives an overall rating for protection of the passengers in the car, protection of pedestrians, and also a new area: accident prevention systems. The new stars are not directly comparable with the old ones. It has become more difficult to achieve a five-star rating. As of May 2009, only six cars have been tested according to the new criteria.

#### Whiplash tests ■ ■

Whiplash injuries account for approximately 60 per cent of all personal injuries caused by car crashes. More advanced whiplash protection is being introduced at an ever-increasing rate into new cars, and it is important to be able to assess how well these protect the occupants. For some car models there are results from real-life accidents, but mainly results from crash tests have to be used to assess the degree of protection.

In the list, the requirements for approved whiplash protection are as follows:

- that the protection has proved to be effective in real-life accidents, i.e. it is on a par with protection system that have proved to be good, such as those of Volvo, Saab and Toyota
- that the car seat has displayed the best result in at least one out of three independent car-seat tests. These are carried out by Folksam/ the Swedish National Road Administration, the IIWPG (the International Insurance Whiplash Protection Group) or Euro NCAP, with the aim of reflecting the risk of whiplash injury.

#### Electronic stability control (ESC) A A

Studies carried out by Folksam and the Swedish National Road Administration show that ESC halves the risk of serious and fatal injuries in slippery road conditions. In other words, it provides a very effective system for preventing serious accidents. ESC is a system that activates to stabilise the car when it is about to start skidding. A common type of accident is swerving to avoid small animals, which can quickly result in uncontrollable skidding. ESC then activates to brake individual wheels and reduces engine power if necessary.

#### Safest choice

For the two smallest categories, superminis and small family cars, a five-star rating in Euro NCAP is required for the symbol "Safest choice", because comparisons between crash test results and results based on real-life accidents show that small cars with a four-star rating or less do not provide enough protection in real-life accidents.