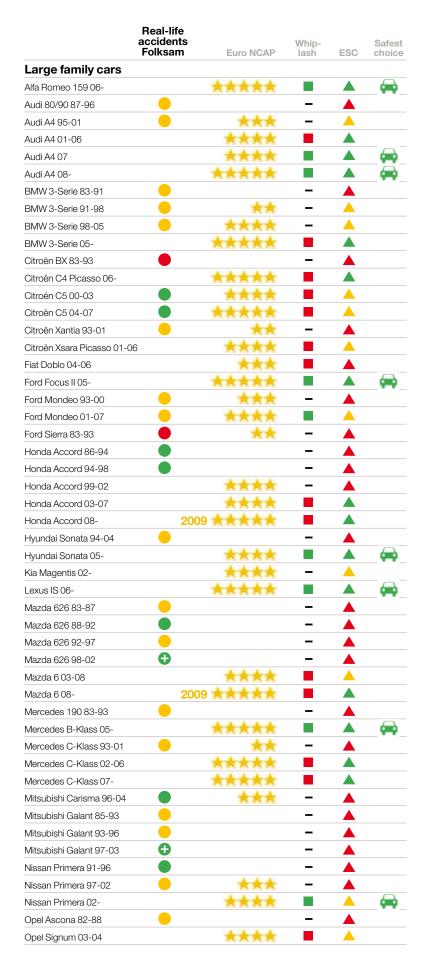

# All 395 cars

Here are the results from the two methods available for assessing a car's crashworthiness: analysis of real-life accidents and crash tests. Choose firstly from "Folksam - Real-life accidents", and secondly from "Euro NCAP-Crash tests".

# It has actually happened. In real life.

Our report is based on data both from real-life accidents and crash tests. You can also see which cars have effective whiplash protection and ESC. There are two main methods for assessing a car's crashworthiness: analysis of real-life accidents and crash tests. Our analyses are based on results from real-life accidents. Folksam's real-life accident results allow comparisons to be made between size categories.

The limitation of crash tests is that they do not always correspond 100% with reality. A further limitation of crash tests is that the results can only be compared with other cars in the same size category. The advantage of crash tests compared with analyses of real-life accidents is that crash tests quickly give the consumer an indication of the safety level of new cars. You should choose your car firstly on the basis of the results of real-life accidents, and secondly on the basis of crash test results. The best thing is to choose a car that scores good results in all the categories. In the following list, under "Safest choice", you can see the cars that meet all Folksam's safety requirements. For more information, please visit folksam.se/hursakerarbilen.

#### Our real-life accident results • • • •

The results are based on 105,000 car accidents that occurred between 1995 and 2008, involving 29,000 injured persons and using data from two-car collisions. In this type of collision, the outcome is mainly determined by the crashworthiness features and the weight of the cars.

When we have analysed all the crashes involving a certain car model, we learn how high the risk of injury is in that car, compared with other car models. The risk of injury is supplemented by information on the degree of severity of personal injuries that have occurred in each car model. Over a long period, Folksam has built up information on how high the risk is of various types of personal injury leading to permanent disability. For example, the risk of permanent disability is considerably higher in the case of a head injury compared with a fractured rib. Consequently, a car model gets a lower rating if the number of head injuries is high in relation to the number of fractured ribs. Weighted, this provides a measure of how high the risk of death or disability is in the event of a crash in a given car model.

#### Euro NCAP \*\*\*\*

To be able to assess newer cars, we have supplemented our results with those of Euro NCAP, an association of European transport agencies and motoring organisations. More than 200 car models

#### Euro NCAP 2009 \*\*\*

to cars with seat belt reminders.

Since 2009, new criteria are used for Euro NCAP assessments of cars. Now the car model receives an overall rating for protection of the passengers in the car, protection of pedestrians, and also a new area: accident prevention systems. The new stars are not directly comparable with the old ones. It has become more difficult to achieve a five-star rating. As of May 2009, only six cars have been tested according to the new criteria.

#### Whiplash tests ■ ■

Whiplash injuries account for approximately 60 per cent of all personal injuries caused by car crashes. More advanced whiplash protection is being introduced at an ever-increasing rate into new cars, and it is important to be able to assess how well these protect the occupants. For some car models there are results from real-life accidents, but mainly results from crash tests have to be used to assess the degree of protection.

In the list, the requirements for approved whiplash protection are as follows:

- that the protection has proved to be effective in real-life accidents, i.e. it is on a par with protection system that have proved to be good, such as those of Volvo, Saab and Toyota
- that the car seat has displayed the best result in at least one out of three independent car-seat tests. These are carried out by Folksam/ the Swedish National Road Administration, the IIWPG (the International Insurance Whiplash Protection Group) or Euro NCAP, with the aim of reflecting the risk of whiplash injury.

#### Electronic stability control (ESC) A A

Studies carried out by Folksam and the Swedish National Road Administration show that ESC halves the risk of serious and fatal injuries in slippery road conditions. In other words, it provides a very effective system for preventing serious accidents. ESC is a system that activates to stabilise the car when it is about to start skidding. A common type of accident is swerving to avoid small animals, which can quickly result in uncontrollable skidding. ESC then activates to brake individual wheels and reduces engine power if necessary.

#### Safest choice

For the two smallest categories, superminis and small family cars, a five-star rating in Euro NCAP is required for the symbol "Safest choice", because comparisons between crash test results and results based on real-life accidents show that small cars with a four-star rating or less do not provide enough protection in real-life accidents.