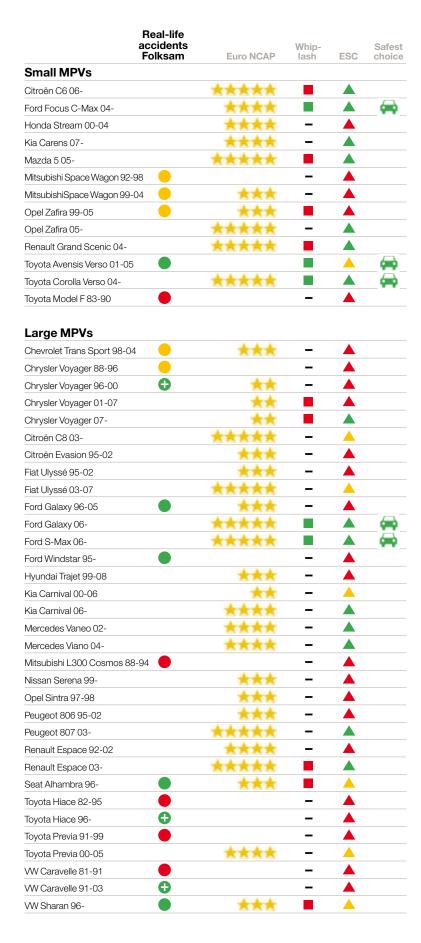

# All 395 cars

Here are the results from the two methods available for assessing a car's crashworthiness: analysis of real-life accidents and crash tests. Choose firstly from "Folksam - Real-life accidents", and secondly from "Euro NCAP-Crash tests".

# It has actually happened. In real life.

Our report is based on data both from real-life accidents and crash tests. You can also see which cars have effective whiplash protection and ESC. There are two main methods for assessing a car's crashworthiness: analysis of real-life accidents and crash tests. Our analyses are based on results from real-life accidents. Folksam's real-life accident results allow comparisons to be made between size categories.

The limitation of crash tests is that they do not always correspond 100% with reality. A further limitation of crash tests is that the results can only be compared with other cars in the same size category. The advantage of crash tests compared with analyses of real-life accidents is that crash tests quickly give the consumer an indication of the safety level of new cars. You should choose your car firstly on the basis of the results of real-life accidents, and secondly on the basis of crash test results. The best thing is to choose a car that scores good results in all the categories. In the following list, under "Safest choice", you can see the cars that meet all Folksam's safety requirements. For more information, please visit folksam.se/hursakerarbilen.

#### Our real-life accident results • • • •

The results are based on 105,000 car accidents that occurred between 1995 and 2008, involving 29,000 injured persons and using data from two-car collisions. In this type of collision, the outcome is mainly determined by the crashworthiness features and the weight of the cars.

When we have analysed all the crashes involving a certain car model, we learn how high the risk of injury is in that car, compared with other car models. The risk of injury is supplemented by information on the degree of severity of personal injuries that have occurred in each car model. Over a long period, Folksam has built up information on how high the risk is of various types of personal injury leading to permanent disability. For example, the risk of permanent disability is considerably higher in the case of a head injury compared with a fractured rib. Consequently, a car model gets a lower rating if the number of head injuries is high in relation to the number of fractured ribs. Weighted, this provides a measure of how high the risk of death or disability is in the event of a crash in a given car model.

#### Euro NCAP \*\*\*\*

To be able to assess newer cars, we have supplemented our results with those of Euro NCAP, an association of European transport agencies and motoring organisations. More than 200 car models

#### Euro NCAP 2009 \*\*\*

to cars with seat belt reminders.

Since 2009, new criteria are used for Euro NCAP assessments of cars. Now the car model receives an overall rating for protection of the passengers in the car, protection of pedestrians, and also a new area: accident prevention systems. The new stars are not directly comparable with the old ones. It has become more difficult to achieve a five-star rating. As of May 2009, only six cars have been tested according to the new criteria.

#### Whiplash tests ■ ■

Whiplash injuries account for approximately 60 per cent of all personal injuries caused by car crashes. More advanced whiplash protection is being introduced at an ever-increasing rate into new cars, and it is important to be able to assess how well these protect the occupants. For some car models there are results from real-life accidents, but mainly results from crash tests have to be used to assess the degree of protection.

In the list, the requirements for approved whiplash protection are as follows:

- that the protection has proved to be effective in real-life accidents, i.e. it is on a par with protection system that have proved to be good, such as those of Volvo, Saab and Toyota
- that the car seat has displayed the best result in at least one out of three independent car-seat tests. These are carried out by Folksam/ the Swedish National Road Administration, the IIWPG (the International Insurance Whiplash Protection Group) or Euro NCAP, with the aim of reflecting the risk of whiplash injury.

#### Electronic stability control (ESC) A A

Studies carried out by Folksam and the Swedish National Road Administration show that ESC halves the risk of serious and fatal injuries in slippery road conditions. In other words, it provides a very effective system for preventing serious accidents. ESC is a system that activates to stabilise the car when it is about to start skidding. A common type of accident is swerving to avoid small animals, which can quickly result in uncontrollable skidding. ESC then activates to brake individual wheels and reduces engine power if necessary.

#### Safest choice

For the two smallest categories, superminis and small family cars, a five-star rating in Euro NCAP is required for the symbol "Safest choice", because comparisons between crash test results and results based on real-life accidents show that small cars with a four-star rating or less do not provide enough protection in real-life accidents.