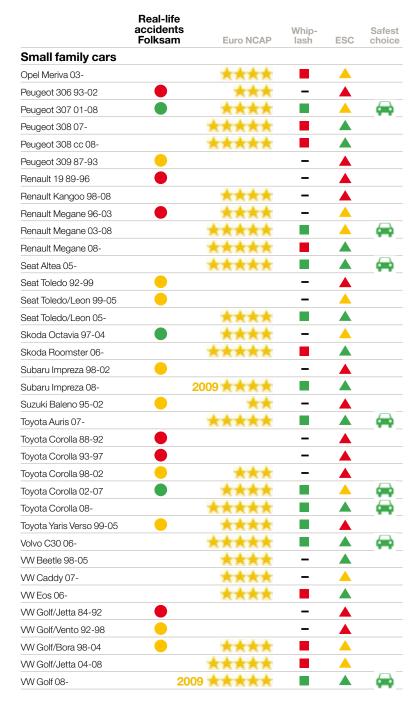

# All 395 cars

Here are the results from the two methods available for assessing a car's crashworthiness: analysis of real-life accidents and crash tests. Choose firstly from "Folksam - Real-life accidents", and secondly from "Euro NCAP-Crash tests".

#### Our real-life accident results • • • •

The results are based on 105,000 car accidents that occurred between 1995 and 2008, involving 29,000 injured persons and using data from two-car collisions. In this type of collision, the outcome is mainly determined by the crashworthiness features and the weight of the cars.

When we have analysed all the crashes involving a certain car model, we learn how high the risk of injury is in that car, compared with other car models. The risk of injury is supplemented by information on the degree of severity of personal injuries that have occurred in each car model. Over a long period, Folksam has built up information on how high the risk is of various types of personal injury leading to permanent disability. For example, the risk of permanent disability is considerably higher in the case of a head injury compared with a fractured rib. Consequently, a car model gets a lower rating if the number of head injuries is high in relation to the number of fractured ribs. Weighted, this provides a measure of how high the risk of death or disability is in the event of a crash in a given car model.

#### Euro NCAP \*\*\*\*

To be able to assess newer cars, we have supplemented our results with those of Euro NCAP, an association of European transport agencies and motoring organisations. More than 200 car models

#### Euro NCAP 2009 \*\*\*

to cars with seat belt reminders.

Since 2009, new criteria are used for Euro NCAP assessments of cars. Now the car model receives an overall rating for protection of the passengers in the car, protection of pedestrians, and also a new area: accident prevention systems. The new stars are not directly comparable with the old ones. It has become more difficult to achieve a five-star rating. As of May 2009, only six cars have been tested according to the new criteria.

#### Whiplash tests ■ ■

Whiplash injuries account for approximately 60 per cent of all personal injuries caused by car crashes. More advanced whiplash protection is being introduced at an ever-increasing rate into new cars, and it is important to be able to assess how well these protect the occupants. For some car models there are results from real-life accidents, but mainly results from crash tests have to be used to assess the degree of protection.

In the list, the requirements for approved whiplash protection are as follows:

- that the protection has proved to be effective in real-life accidents, i.e. it is on a par with protection system that have proved to be good, such as those of Volvo, Saab and Toyota
- that the car seat has displayed the best result in at least one out of three independent car-seat tests. These are carried out by Folksam/ the Swedish National Road Administration, the IIWPG (the International Insurance Whiplash Protection Group) or Euro NCAP, with the aim of reflecting the risk of whiplash injury.

#### Electronic stability control (ESC) A A

Studies carried out by Folksam and the Swedish National Road Administration show that ESC halves the risk of serious and fatal injuries in slippery road conditions. In other words, it provides a very effective system for preventing serious accidents. ESC is a system that activates to stabilise the car when it is about to start skidding. A common type of accident is swerving to avoid small animals, which can quickly result in uncontrollable skidding. ESC then activates to brake individual wheels and reduces engine power if necessary.

#### Safest choice

For the two smallest categories, superminis and small family cars, a five-star rating in Euro NCAP is required for the symbol "Safest choice", because comparisons between crash test results and results based on real-life accidents show that small cars with a four-star rating or less do not provide enough protection in real-life accidents.