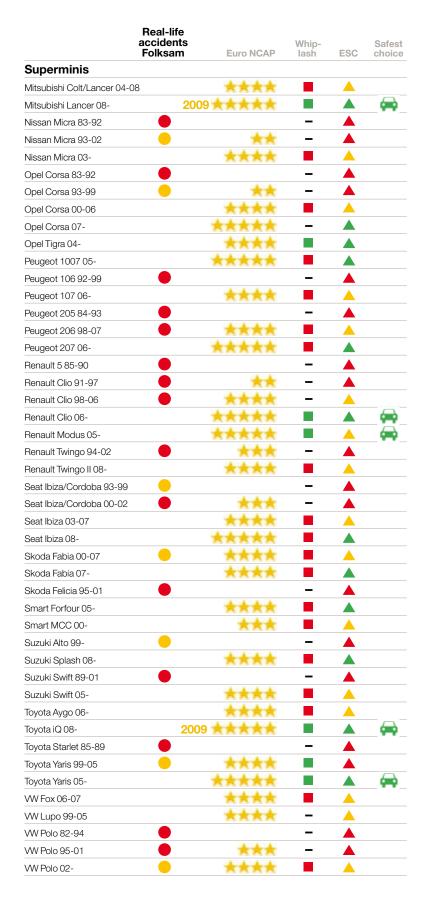

# All 395 cars

Here are the results from the two methods available for assessing a car's crashworthiness: analysis of real-life accidents and crash tests. Choose firstly from "Folksam - Real-life accidents", and secondly from "Euro NCAP-Crash tests".

#### Our real-life accident results • • • •

The results are based on 105,000 car accidents that occurred between 1995 and 2008, involving 29,000 injured persons and using data from two-car collisions. In this type of collision, the outcome is mainly determined by the crashworthiness features and the weight of the cars.

When we have analysed all the crashes involving a certain car model, we learn how high the risk of injury is in that car, compared with other car models. The risk of injury is supplemented by information on the degree of severity of personal injuries that have occurred in each car model. Over a long period, Folksam has built up information on how high the risk is of various types of personal injury leading to permanent disability. For example, the risk of permanent disability is considerably higher in the case of a head injury compared with a fractured rib. Consequently, a car model gets a lower rating if the number of head injuries is high in relation to the number of fractured ribs. Weighted, this provides a measure of how high the risk of death or disability is in the event of a crash in a given car model.

#### Euro NCAP \*\*\*\*

To be able to assess newer cars, we have supplemented our results with those of Euro NCAP, an association of European transport agencies and motoring organisations. More than 200 car models

#### Euro NCAP 2009 \*\*\*

to cars with seat belt reminders.

Since 2009, new criteria are used for Euro NCAP assessments of cars. Now the car model receives an overall rating for protection of the passengers in the car, protection of pedestrians, and also a new area: accident prevention systems. The new stars are not directly comparable with the old ones. It has become more difficult to achieve a five-star rating. As of May 2009, only six cars have been tested according to the new criteria.

#### Whiplash tests ■ ■

Whiplash injuries account for approximately 60 per cent of all personal injuries caused by car crashes. More advanced whiplash protection is being introduced at an ever-increasing rate into new cars, and it is important to be able to assess how well these protect the occupants. For some car models there are results from real-life accidents, but mainly results from crash tests have to be used to assess the degree of protection.

In the list, the requirements for approved whiplash protection are as follows:

- that the protection has proved to be effective in real-life accidents, i.e. it is on a par with protection system that have proved to be good, such as those of Volvo, Saab and Toyota
- that the car seat has displayed the best result in at least one out of three independent car-seat tests. These are carried out by Folksam/ the Swedish National Road Administration, the IIWPG (the International Insurance Whiplash Protection Group) or Euro NCAP, with the aim of reflecting the risk of whiplash injury.

#### Electronic stability control (ESC) A A

Studies carried out by Folksam and the Swedish National Road Administration show that ESC halves the risk of serious and fatal injuries in slippery road conditions. In other words, it provides a very effective system for preventing serious accidents. ESC is a system that activates to stabilise the car when it is about to start skidding. A common type of accident is swerving to avoid small animals, which can quickly result in uncontrollable skidding. ESC then activates to brake individual wheels and reduces engine power if necessary.

#### Safest choice

For the two smallest categories, superminis and small family cars, a five-star rating in Euro NCAP is required for the symbol "Safest choice", because comparisons between crash test results and results based on real-life accidents show that small cars with a four-star rating or less do not provide enough protection in real-life accidents.