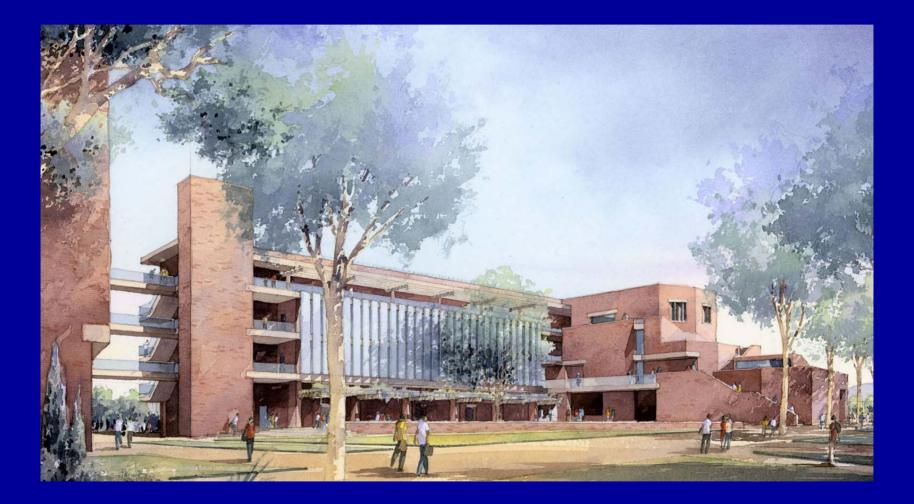

nts, Phase 2
- EH&S
- Bachelor Hall Bldg Systems Renewal

#### Bid/Award Phase

- Materials Sciences and Engineering Building
- Barbara and Art Culver Center for the Arts

#### Construction Phase

- Commons Expansion and Commons, Phase 2
- Glen Mor Student Housing
- College of Humanities, Arts and Social Sciences
- Psychology Building
- Geology and Physics Renovations
- Genomics Building
- Student Academic Support Services (SASS)
- Occupancy Phase
  - Alumni and Visitors Center Occupancy expected August, 2007

# **New Facilities**

# **Commons Expansion**



# Commons Expansion: August 2007



# **Glen Mor Housing**



# Glen Mor Housing: August 2007



# **Alumni and Visitors Center**



### Alumni and Visitors Center: August 2007



### **College of Humanities, Arts & Social Sciences**



# CHASS: August 2007



# **Psychology Building**



# Psychology Building: August 2007



# Genomics



# Genomics: August 2007



# **Student Academic Support Services**



# Student Academic Support Services: August 2007



### **Materials, Sciences & Engineering**



#### MS&E Site: To be awarded soon



#### **Culver Center for the Arts**



#### Culver Center for the Arts: To be awarded soon



Historical Photograph UC RIVERSIDE CULVER ARTS CENTER

### **Child Development Center**



### Child Development Center: North Elevation (as seen from Blaine Street)



# **New Facilities**