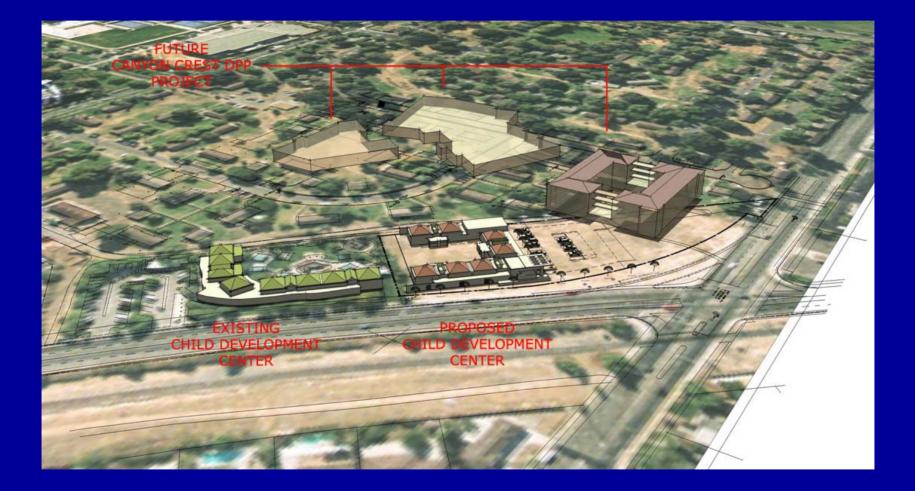

### **Child Development Center**

### Child Development Center: North Elevation (as seen from Blaine Street)