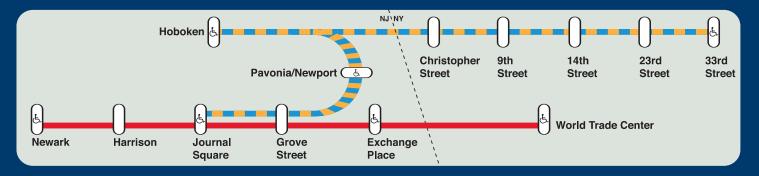

## PATH

Hoboken/World Trade Center Weekend Service Change Effective Sunday, April 9, 2006

Beginning Sunday, April 9, 2006, PATH will discontinue direct weekend service between Hoboken and the World Trade Center (WTC) to accommodate long-term construction at the WTC site.

Weekend passengers traveling between both stations must transfer at Grove Street to continue their trip.

New PATH Timetables will be available in all stations on April 9th.

The Port Authority of New York and New Jersey thanks you for your patience as we work to rebuild.

See map on reverse side.

www.panynj.info/path

## PATH weekend service change effective April 9, 2006.